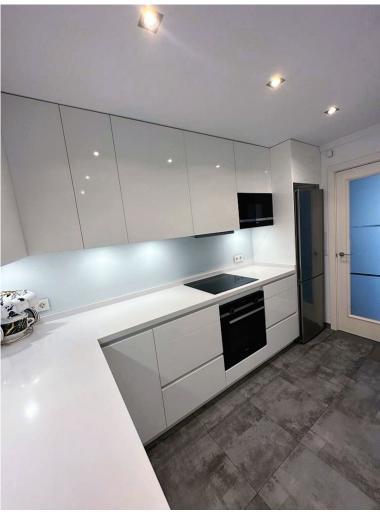

## APARTMENT IN PUERTO BANÚS

Middle Floor Apartment, Puerto Banús, Costa del Sol. 2 Bedrooms, 2 Bathrooms, Built 95 m², Terrace 15 m². Setting: Close To Golf, Close To Port, Close To Sea, Close To Town, Close To Schools, Urbanisation. Condition: Excellent, Recently Renovated. Pool: Communal. Views: Urban. Features: Lift, Fitted Wardrobes, Near Transport, Private Terrace, Tennis Court, Storage Room, Utility Room. Furniture: Fully Furnished. Kitchen: Fully Fitted. Garden: Communal. Security: Gated Complex, Entry Phone, 24 Hour Security. Parking: Underground. Utilities: Electricity, Drinkable Water. Category: Holiday Homes, Contemporary.