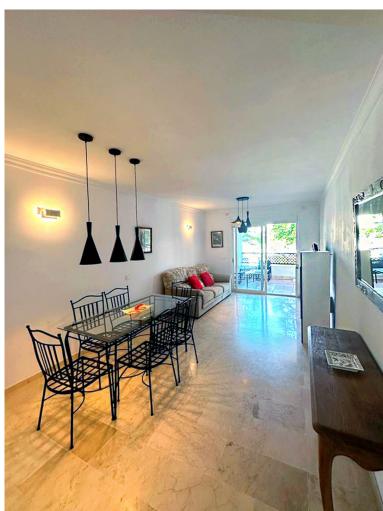

## APARTMENT IN PUERTO BANÚS

Middle Floor Apartment, Puerto Banús, Costa del Sol. 2 Bedrooms, 2 Bathrooms, Built 95 m², Terrace 15 m². Setting: Close To Golf, Close To Port, Close To Sea, Close To Town, Close To Schools, Urbanisation. Condition: Excellent, Recently Renovated. Pool: Communal. Views: Urban. Features: Lift, Fitted Wardrobes, Near Transport, Private Terrace, Tennis Court, Storage Room, Utility Room. Furniture: Fully Furnished. Kitchen: Fully Fitted. Garden: Communal. Security: Gated Complex, Entry Phone, 24 Hour Security. Parking: Underground. Utilities: Electricity, Drinkable Water. Category: Holiday Homes, Contemporary.