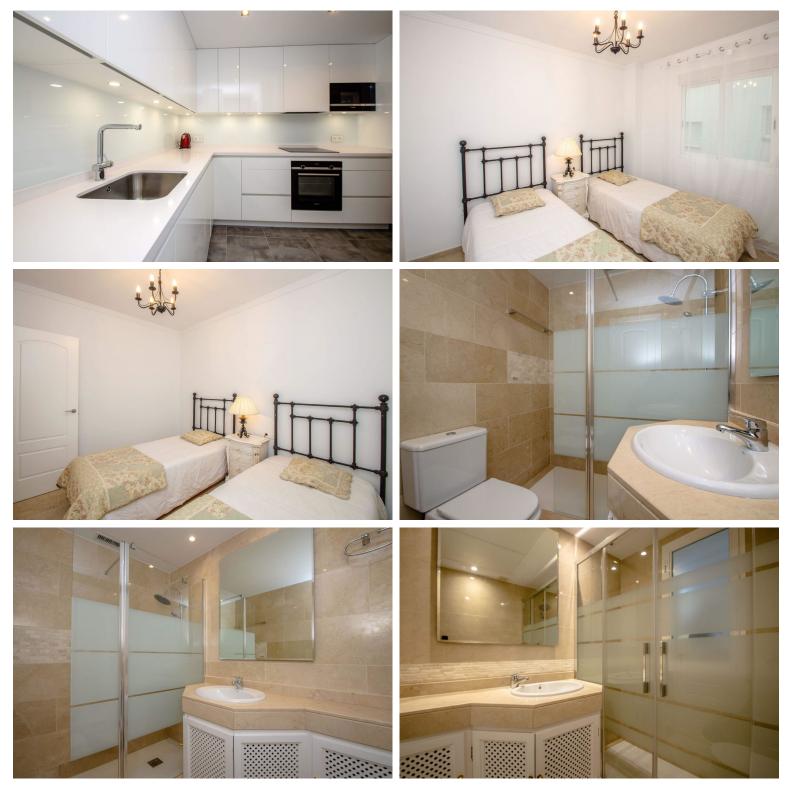

## APARTMENT IN PUERTO BANÚS

Middle Floor Apartment, Puerto Banús, Costa del Sol. 2 Bedrooms, 2 Bathrooms, Built 95 m², Terrace 15 m². Setting: Close To Golf, Close To Port, Close To Sea, Close To Town, Close To Schools, Urbanisation. Condition: Excellent, Recently Renovated. Pool: Communal. Views: Urban. Features: Lift, Fitted Wardrobes, Near Transport, Private Terrace, Tennis Court, Storage Room, Utility Room. Furniture: Fully Furnished. Kitchen: Fully Fitted. Garden: Communal. Security: Gated Complex, Entry Phone, 24 Hour Security. Parking: Underground. Utilities: Electricity, Drinkable Water. Category: Holiday Homes, Contemporary.