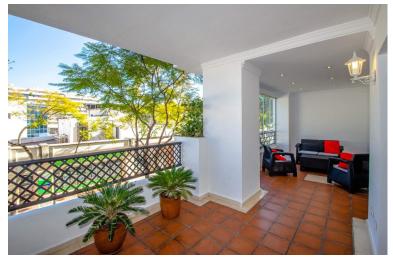

## APARTMENT IN PUERTO BANÚS

Middle Floor Apartment, Puerto Banús, Costa del Sol. 2 Bedrooms, 2 Bathrooms, Built 95 m², Terrace 15 m². Setting: Close To Golf, Close To Port, Close To Sea, Close To Town, Close To Schools, Urbanisation. Condition: Excellent, Recently Renovated. Pool: Communal. Views: Urban. Features: Lift, Fitted Wardrobes, Near Transport, Private Terrace, Tennis Court, Storage Room, Utility Room. Furniture: Fully Furnished. Kitchen: Fully Fitted. Garden: Communal. Security: Gated Complex, Entry Phone, 24 Hour Security. Parking: Underground. Utilities: Electricity, Drinkable Water. Category: Holiday Homes, Contemporary.