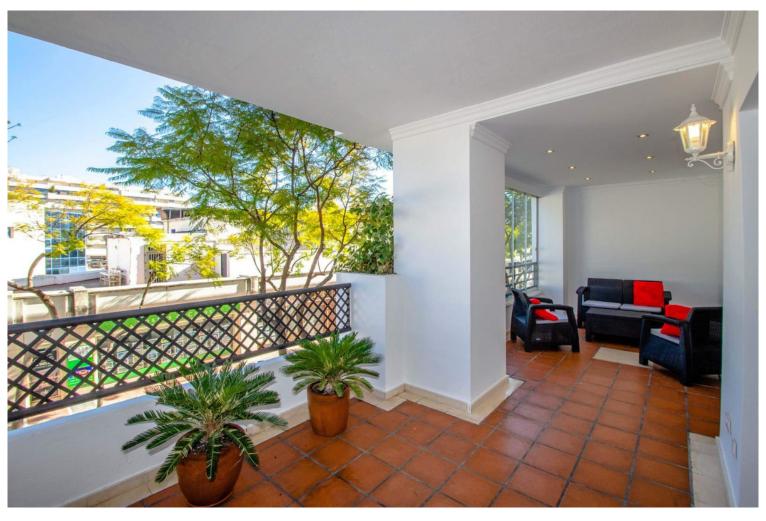

## APARTMENT IN PUERTO BANÚS

Middle Floor Apartment, Puerto Banús, Costa del Sol. 2 Bedrooms, 2 Bathrooms, Built 95 m², Terrace 15 m². Setting: Close To Golf, Close To Port, Close To Sea, Close To Town, Close To Schools, Urbanisation. Condition: Excellent, Recently Renovated. Pool: Communal. Views: Urban. Features: Lift, Fitted Wardrobes, Near Transport, Private Terrace, Tennis Court, Storage Room, Utility Room. Furniture: Fully Furnished. Kitchen: Fully Fitted. Garden: Communal. Security: Gated Complex, Entry Phone, 24 Hour Security. Parking: Underground. Utilities: Electricity, Drinkable Water. Category: Holiday Homes, Contemporary.