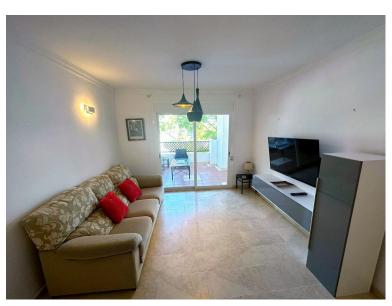

## APARTMENT IN PUERTO BANÚS

Middle Floor Apartment, Puerto Banús, Costa del Sol. 2 Bedrooms, 2 Bathrooms, Built 95 m², Terrace 15 m². Setting: Close To Golf, Close To Port, Close To Sea, Close To Town, Close To Schools, Urbanisation. Condition: Excellent, Recently Renovated. Pool: Communal. Views: Urban. Features: Lift, Fitted Wardrobes, Near Transport, Private Terrace, Tennis Court, Storage Room, Utility Room. Furniture: Fully Furnished. Kitchen: Fully Fitted. Garden: Communal. Security: Gated Complex, Entry Phone, 24 Hour Security. Parking: Underground. Utilities: Electricity, Drinkable Water. Category: Holiday Homes, Contemporary.