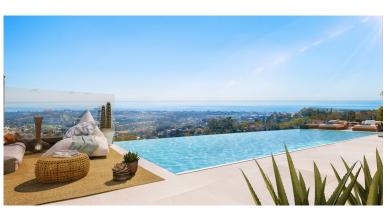

## VILLA IN BENAHAVÍS

New Development: Prices from 1,490,000 € to 1,690,000 €. [Beds: 3 - 3] [Baths: 3 - 3] [Built size: 369.00 m2 - 371.00 m2] This development is an entirely unique concept with emphasis on cutting edge design and adhering to the absolute luxury appeal demanded by the discerning client Set in its own secure and landscaped gardens. The villa offers the ultimate in home automation. Which provides homeowners security, comfort. Convenience and energy efficiency by allowing them to control smart devices. Often by a smart home app on their smartphone or another networked device. The ground floor is an open-plan design with large from floor to ceiling windows. Which allows the natural flow of light to enter the property from its southeast-facing view. The villas have been designed with the climate in mind. With large outside terraced living space on the ground floor. Large balconies attached to...