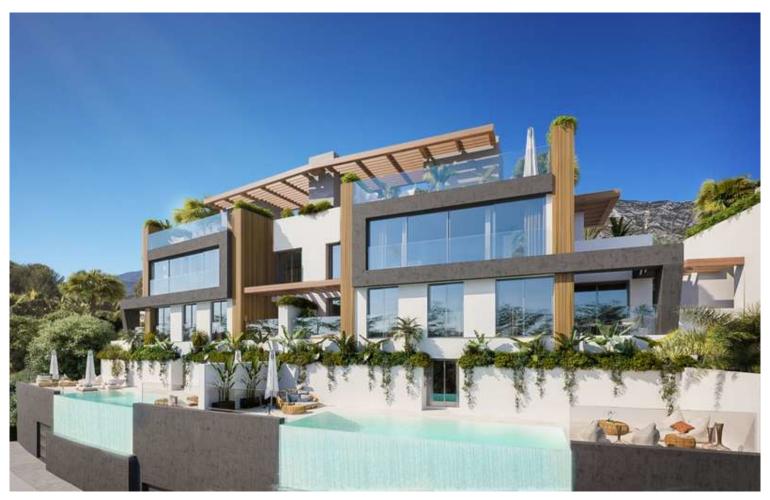

## VILLA IN BENAHAVÍS

New Development: Prices from 1,490,000 € to 1,690,000 €. [Beds: 3 - 3] [Baths: 3 - 3] [Built size: 369.00 m2 - 371.00 m2] This development is an entirely unique concept with emphasis on cutting edge design and adhering to the absolute luxury appeal demanded by the discerning client Set in its own secure and landscaped gardens. The villa offers the ultimate in home automation. Which provides homeowners security, comfort. Convenience and energy efficiency by allowing them to control smart devices. Often by a smart home app on their smartphone or another networked device. The ground floor is an open-plan design with large from floor to ceiling windows. Which allows the natural flow of light to enter the property from its southeast-facing view. The villas have been designed with the climate in mind. With large outside terraced living space on the ground floor. Large balconies attached to...