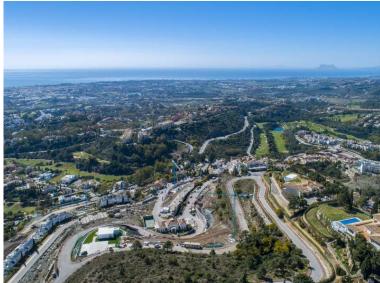

## VILLA IN BENAHAVÍS

New Development: Prices from 1,490,000 € to 1,690,000 €. [Beds: 3 - 3] [Baths: 3 - 3] [Built size: 369.00 m2 - 371.00 m2] This development is an entirely unique concept with emphasis on cutting edge design and adhering to the absolute luxury appeal demanded by the discerning client Set in its own secure and landscaped gardens. The villa offers the ultimate in home automation. Which provides homeowners security, comfort. Convenience and energy efficiency by allowing them to control smart devices. Often by a smart home app on their smartphone or another networked device. The ground floor is an open-plan design with large from floor to ceiling windows. Which allows the natural flow of light to enter the property from its southeast-facing view. The villas have been designed with the climate in mind. With large outside terraced living space on the ground floor. Large balconies attached to...