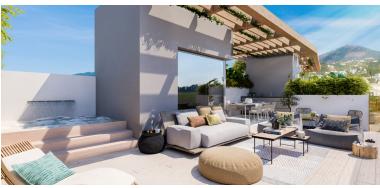

## VILLA IN BENAHAVÍS

New Development: Prices from 1,490,000 € to 1,690,000 €. [Beds: 3 - 3] [Baths: 3 - 3] [Built size: 369.00 m2 - 371.00 m2] This development is an entirely unique concept with emphasis on cutting edge design and adhering to the absolute luxury appeal demanded by the discerning client Set in its own secure and landscaped gardens. The villa offers the ultimate in home automation. Which provides homeowners security, comfort. Convenience and energy efficiency by allowing them to control smart devices. Often by a smart home app on their smartphone or another networked device. The ground floor is an open-plan design with large from floor to ceiling windows. Which allows the natural flow of light to enter the property from its southeast-facing view. The villas have been designed with the climate in mind. With large outside terraced living space on the ground floor. Large balconies attached to...