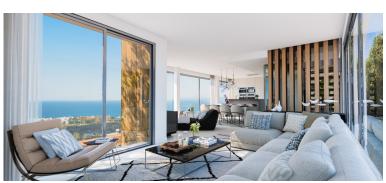

## VILLA IN BENAHAVÍS

New Development: Prices from 1,490,000 € to 1,690,000 €. [Beds: 3 - 3] [Baths: 3 - 3] [Built size: 369.00 m2 - 371.00 m2] This development is an entirely unique concept with emphasis on cutting edge design and adhering to the absolute luxury appeal demanded by the discerning client Set in its own secure and landscaped gardens. The villa offers the ultimate in home automation. Which provides homeowners security, comfort. Convenience and energy efficiency by allowing them to control smart devices. Often by a smart home app on their smartphone or another networked device. The ground floor is an open-plan design with large from floor to ceiling windows. Which allows the natural flow of light to enter the property from its southeast-facing view. The villas have been designed with the climate in mind. With large outside terraced living space on the ground floor. Large balconies attached to...