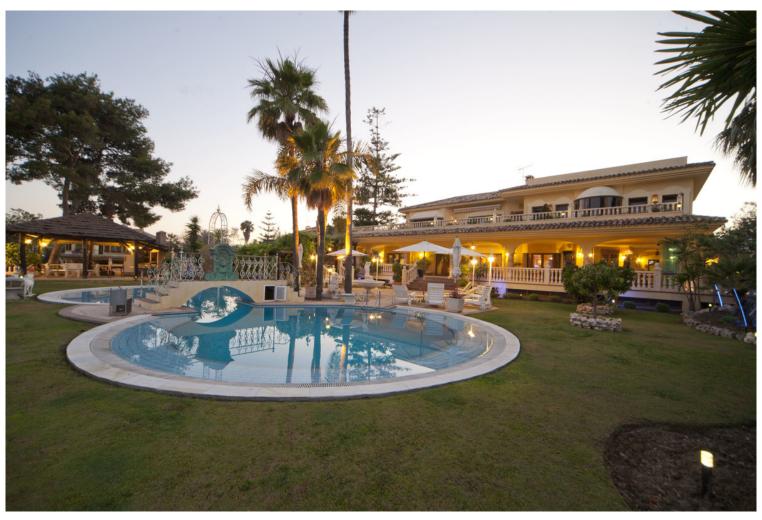

## PUERTO BANÚS

bedrooms bathrooms built  $m^2$  terrace  $m^2$  plot  $m^2$  7 1,592 350 2,559

## VILLA IN PUERTO BANÚS

Built in 2002, is undoubtedly one of the most desirable homes in the area. With an image of luxury and ostentation in true Marbella style, it is characterized by the high quality used in its construction and the large number of artistic details in the decoration, palpable throughout the property. Luxury and ostentation in true Marbella style, is undoubtedly one of the most desirable homes in the area, proof of this is that José Banús, promoter of the Nueva Andalucía urbanization, chose this Villa to enjoy the residential area that he had designed. Characterized by the great natural light that the entire Villa has, a large and beautiful double height hall welcomes us to this family property. The high quality and the wide range of artistic elements in the decoration are palpable throughout the property. Its 1500 square meters built with its meters of plot between which is a huge outdoo...