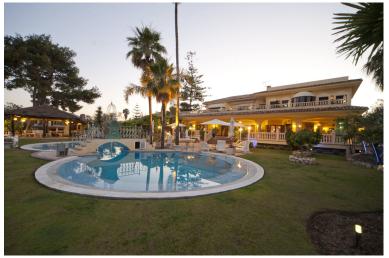

## PUERTO BANÚS

bedrooms bathrooms built  $m^2$  terrace  $m^2$  plot  $m^2$  7 1,592 350 2,559

## VILLA IN PUERTO BANÚS

Built in 2002, is undoubtedly one of the most desirable homes in the area. With an image of luxury and ostentation in true Marbella style, it is characterized by the high quality used in its construction and the large number of artistic details in the decoration, palpable throughout the property. Luxury and ostentation in true Marbella style, is undoubtedly one of the most desirable homes in the area, proof of this is that José Banús, promoter of the Nueva Andalucía urbanization, chose this Villa to enjoy the residential area that he had designed. Characterized by the great natural light that the entire Villa has, a large and beautiful double height hall welcomes us to this family property. The high quality and the wide range of artistic elements in the decoration are palpable throughout the property. Its 1500 square meters built with its meters of plot between which is a huge outdoo...