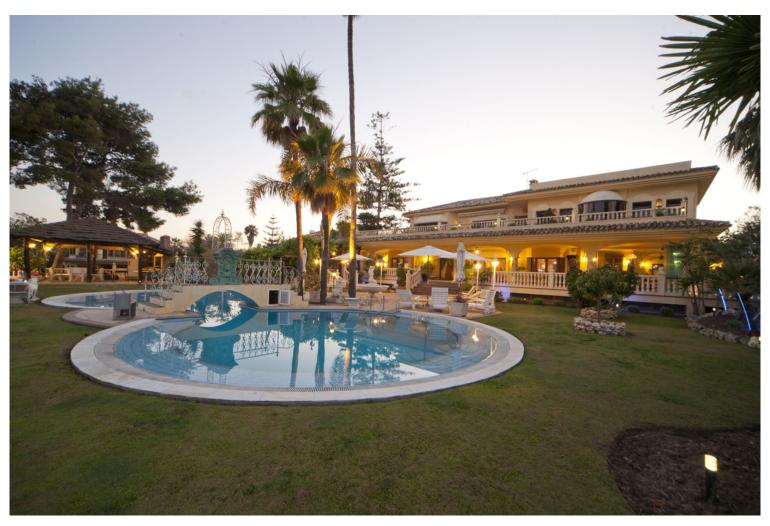

## VILLA IN PUERTO BANÚS

Built in 2002, is undoubtedly one of the most desirable homes in the area. With an image of luxury and ostentation in true Marbella style, it is characterized by the high quality used in its construction and the large number of artistic details in the decoration, palpable throughout the property. Luxury and ostentation in true Marbella style, is undoubtedly one of the most desirable homes in the area, proof of this is that José Banús, promoter of the Nueva Andalucía urbanization, chose this Villa to enjoy the residential area that he had designed. Characterized by the great natural light that the entire Villa has, a large and beautiful double height hall welcomes us to this family property. The high quality and the wide range of artistic elements in the decoration are palpable throughout the property. Its 1500 square meters built with its meters of plot between which is a huge outdoo...