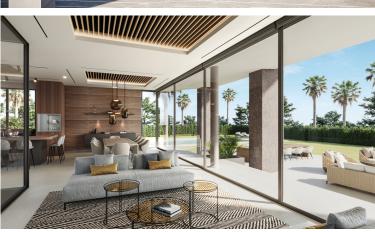

## VILLA IN PUERTO BANÚS

New Development: Prices from 8,800,000 € to 8,800,000 €. [Beds: 6 - 6] [Baths: 6 - 6] [Built size: 1,071.00 m2 - 1,071.00 m2] This development consists of eight contemporary villas in a gated community inside prestigious urbanization. All houses have more than 1.000 m2 enclosed areas with a plot over 2.000 m2 and beautifully landscaped gardens. Our 8 villas have a lot in common, but each one is unique in its architecture and has distinctive features. Porches, terraces and patios, pools and chill out areas, vegetation in gardens vary - so you can choose a villa that suits you best. Clean modern exteriors, spacious bedrooms, huge terraces, a designer outdoor pool, a SPA zone with an indoor pool and customized intelligent home system - a new concept of luxury and an excellent choice for a second home in a great climate throughout the year. This exceptional urbanization with 24-hour securi...