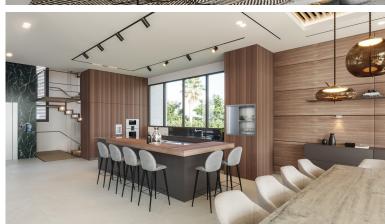

## VILLA IN PUERTO BANÚS

New Development: Prices from 8,800,000 € to 8,800,000 €. [Beds: 6 - 6] [Baths: 6 - 6] [Built size: 1,071.00 m2 - 1,071.00 m2] This development consists of eight contemporary villas in a gated community inside prestigious urbanization. All houses have more than 1.000 m2 enclosed areas with a plot over 2.000 m2 and beautifully landscaped gardens. Our 8 villas have a lot in common, but each one is unique in its architecture and has distinctive features. Porches, terraces and patios, pools and chill out areas, vegetation in gardens vary - so you can choose a villa that suits you best. Clean modern exteriors, spacious bedrooms, huge terraces, a designer outdoor pool, a SPA zone with an indoor pool and customized intelligent home system - a new concept of luxury and an excellent choice for a second home in a great climate throughout the year. This exceptional urbanization with 24-hour securi...