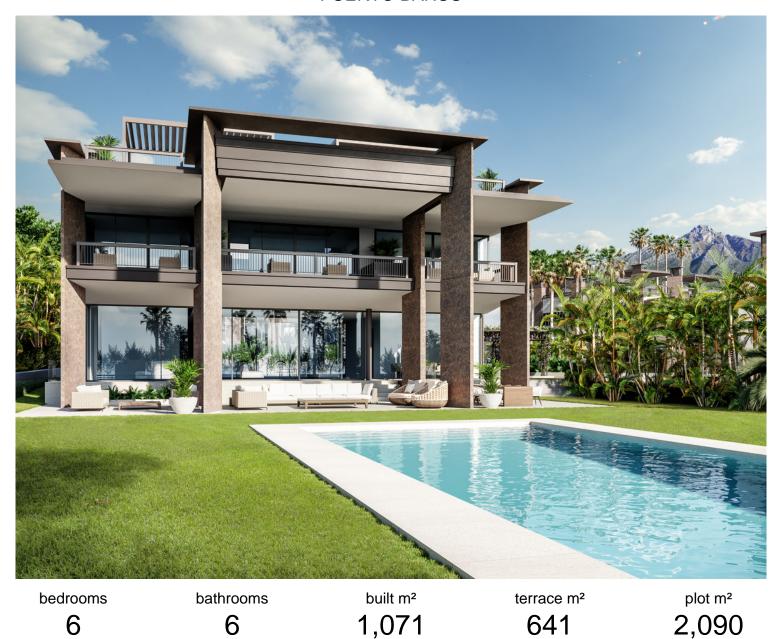

## PUERTO BANÚS

## VILLA IN PUERTO BANÚS

New Development: Prices from 8,800,000 € to 8,800,000 €. [Beds: 6 - 6] [Baths: 6 - 6] [Built size: 1,071.00 m2 - 1,071.00 m2] This development consists of eight contemporary villas in a gated community inside prestigious urbanization. All houses have more than 1.000 m2 enclosed areas with a plot over 2.000 m2 and beautifully landscaped gardens. Our 8 villas have a lot in common, but each one is unique in its architecture and has distinctive features. Porches, terraces and patios, pools and chill out areas, vegetation in gardens vary - so you can choose a villa that suits you best. Clean modern exteriors, spacious bedrooms, huge terraces, a designer outdoor pool, a SPA zone with an indoor pool and customized intelligent home system - a new concept of luxury and an excellent choice for a second home in a great climate throughout the year. This exceptional urbanization with 24-hour securi...