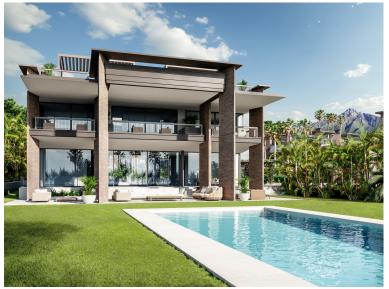

## PUERTO BANÚS

## VILLA IN PUERTO BANÚS

New Development: Prices from 8,800,000 € to 8,800,000 €. [Beds: 6 - 6] [Baths: 6 - 6] [Built size: 1,071.00 m2 - 1,071.00 m2] This development consists of eight contemporary villas in a gated community inside prestigious urbanization. All houses have more than 1.000 m2 enclosed areas with a plot over 2.000 m2 and beautifully landscaped gardens. Our 8 villas have a lot in common, but each one is unique in its architecture and has distinctive features. Porches, terraces and patios, pools and chill out areas, vegetation in gardens vary - so you can choose a villa that suits you best. Clean modern exteriors, spacious bedrooms, huge terraces, a designer outdoor pool, a SPA zone with an indoor pool and customized intelligent home system - a new concept of luxury and an excellent choice for a second home in a great climate throughout the year. This exceptional urbanization with 24-hour securi...