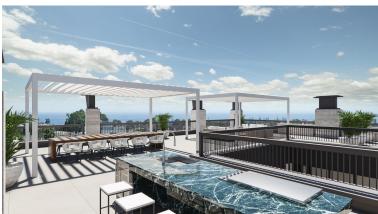

## PUERTO BANÚS

## VILLA IN PUERTO BANÚS

New Development: Prices from 8,800,000 € to 8,800,000 €. [Beds: 6 - 6] [Baths: 6 - 6] [Built size: 1,071.00 m2 - 1,071.00 m2] This development consists of eight contemporary villas in a gated community inside prestigious urbanization. All houses have more than 1.000 m2 enclosed areas with a plot over 2.000 m2 and beautifully landscaped gardens. Our 8 villas have a lot in common, but each one is unique in its architecture and has distinctive features. Porches, terraces and patios, pools and chill out areas, vegetation in gardens vary - so you can choose a villa that suits you best. Clean modern exteriors, spacious bedrooms, huge terraces, a designer outdoor pool, a SPA zone with an indoor pool and customized intelligent home system - a new concept of luxury and an excellent choice for a second home in a great climate throughout the year. This exceptional urbanization with 24-hour securi...