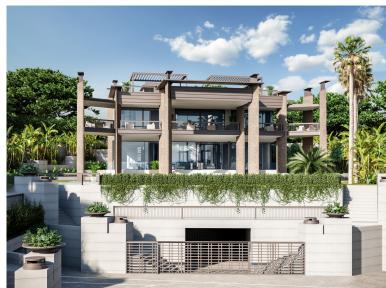

## PUERTO BANÚS

## VILLA IN PUERTO BANÚS

New Development: Prices from 8,800,000 € to 8,800,000 €. [Beds: 6 - 6] [Baths: 6 - 6] [Built size: 1,071.00 m2 - 1,071.00 m2] This development consists of eight contemporary villas in a gated community inside prestigious urbanization. All houses have more than 1.000 m2 enclosed areas with a plot over 2.000 m2 and beautifully landscaped gardens. Our 8 villas have a lot in common, but each one is unique in its architecture and has distinctive features. Porches, terraces and patios, pools and chill out areas, vegetation in gardens vary - so you can choose a villa that suits you best. Clean modern exteriors, spacious bedrooms, huge terraces, a designer outdoor pool, a SPA zone with an indoor pool and customized intelligent home system - a new concept of luxury and an excellent choice for a second home in a great climate throughout the year. This exceptional urbanization with 24-hour securi...