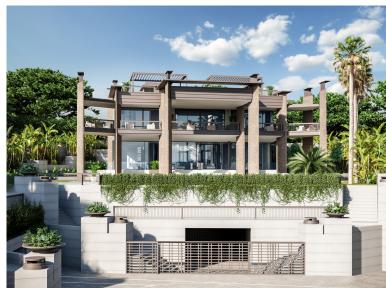

## **PUERTO BANÚS**

## VILLA IN PUERTO BANÚS

New Development: Prices from 8,800,000 € to 8,800,000 €. [Beds: 6 - 6] [Baths: 6 - 6] [Built size: 1,071.00 m2 - 1,071.00 m2] This development consists of eight contemporary villas in a gated community inside prestigious urbanization. All houses have more than 1.000 m2 enclosed areas with a plot over 2.000 m2 and beautifully landscaped gardens. Our 8 villas have a lot in common, but each one is unique in its architecture and has distinctive features. Porches, terraces and patios, pools and chill out areas, vegetation in gardens vary - so you can choose a villa that suits you best. Clean modern exteriors, spacious bedrooms, huge terraces, a designer outdoor pool, a SPA zone with an indoor pool and customized intelligent home system - a new concept of luxury and an excellent choice for a second home in a great climate throughout the year. This exceptional urbanization with 24-hour securi...