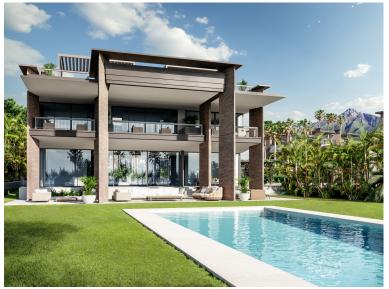

## **PUERTO BANÚS**

## VILLA IN PUERTO BANÚS

New Development: Prices from 8,800,000 € to 8,800,000 €. [Beds: 6 - 6] [Baths: 6 - 6] [Built size: 1,071.00 m2 - 1,071.00 m2] This development consists of eight contemporary villas in a gated community inside prestigious urbanization. All houses have more than 1.000 m2 enclosed areas with a plot over 2.000 m2 and beautifully landscaped gardens. Our 8 villas have a lot in common, but each one is unique in its architecture and has distinctive features. Porches, terraces and patios, pools and chill out areas, vegetation in gardens vary - so you can choose a villa that suits you best. Clean modern exteriors, spacious bedrooms, huge terraces, a designer outdoor pool, a SPA zone with an indoor pool and customized intelligent home system - a new concept of luxury and an excellent choice for a second home in a great climate throughout the year. This exceptional urbanization with 24-hour securi...