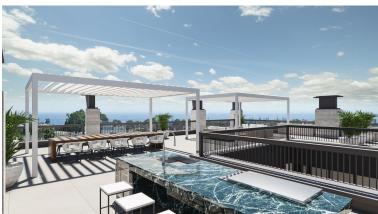

## **PUERTO BANÚS**

## VILLA IN PUERTO BANÚS

New Development: Prices from 8,800,000 € to 8,800,000 €. [Beds: 6 - 6] [Baths: 6 - 6] [Built size: 1,071.00 m2 - 1,071.00 m2] This development consists of eight contemporary villas in a gated community inside prestigious urbanization. All houses have more than 1.000 m2 enclosed areas with a plot over 2.000 m2 and beautifully landscaped gardens. Our 8 villas have a lot in common, but each one is unique in its architecture and has distinctive features. Porches, terraces and patios, pools and chill out areas, vegetation in gardens vary - so you can choose a villa that suits you best. Clean modern exteriors, spacious bedrooms, huge terraces, a designer outdoor pool, a SPA zone with an indoor pool and customized intelligent home system - a new concept of luxury and an excellent choice for a second home in a great climate throughout the year. This exceptional urbanization with 24-hour securi...