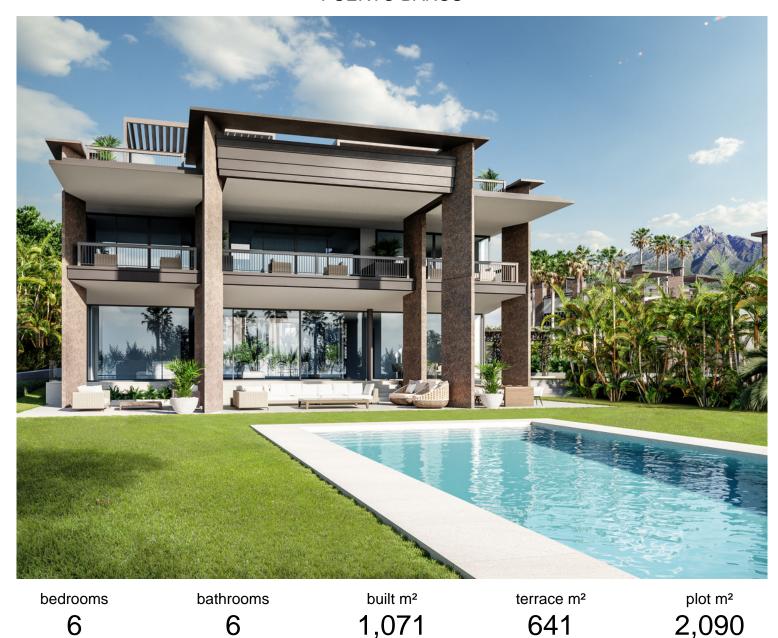

## **PUERTO BANÚS**

## VILLA IN PUERTO BANÚS

New Development: Prices from 8,800,000 € to 8,800,000 €. [Beds: 6 - 6] [Baths: 6 - 6] [Built size: 1,071.00 m2 - 1,071.00 m2] This development consists of eight contemporary villas in a gated community inside prestigious urbanization. All houses have more than 1.000 m2 enclosed areas with a plot over 2.000 m2 and beautifully landscaped gardens. Our 8 villas have a lot in common, but each one is unique in its architecture and has distinctive features. Porches, terraces and patios, pools and chill out areas, vegetation in gardens vary - so you can choose a villa that suits you best. Clean modern exteriors, spacious bedrooms, huge terraces, a designer outdoor pool, a SPA zone with an indoor pool and customized intelligent home system - a new concept of luxury and an excellent choice for a second home in a great climate throughout the year. This exceptional urbanization with 24-hour securi...