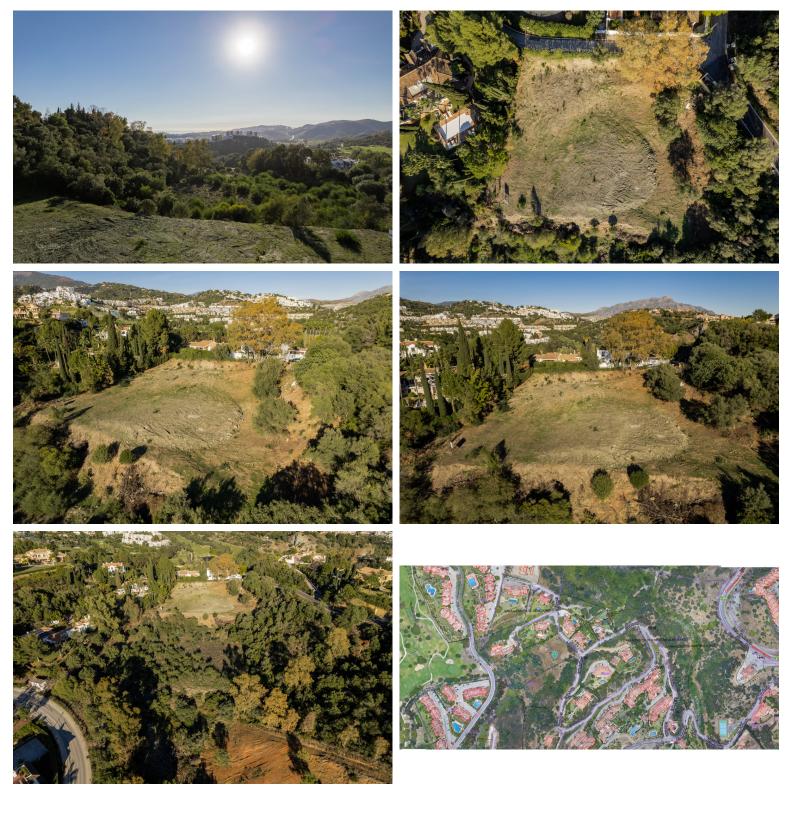

## LAND IN BENAHAVÍS

Puerto del Almendro - Benahavis Flat plot situated in an ideal position for people who want the best of two worlds: peace, tranquility and panoramic views over the surrounding landscape with some sea view as well yet a very short distance away from amenties, San Pedro & Puerto Banus. The urbanization has barriers and camera at the entrance as well as a tennis court available to residents. The commercial centre of Monte Halcones is just around the corner and offers basic amenities such as supermarket, pharmacy, restaurants etc. Suitable for 2 floor + basement, villa project Alloted build percentage is 20% and minimum plot size is 3000m2 here We also have the adjacent plot for sale: R3984019