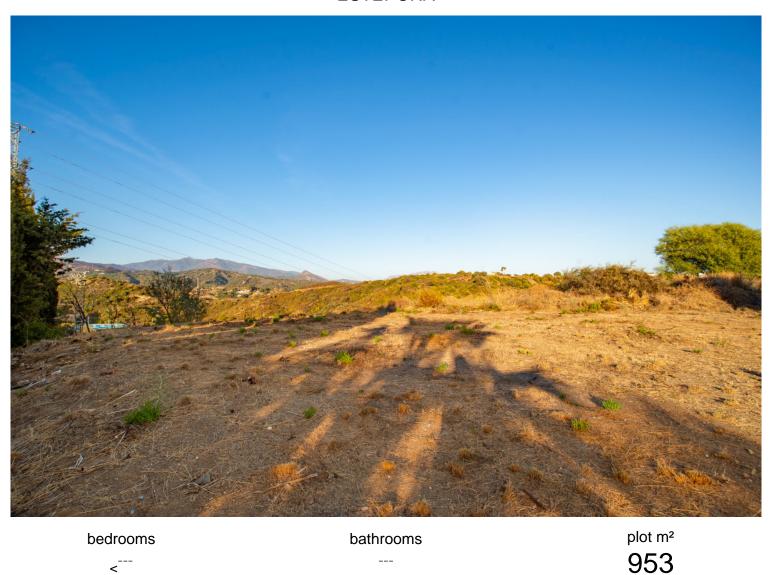

## LAND IN ESTEPONA

The plot is well located and well positioned within the Puerto Romano community within the El Padron/Reinoso district, a short drive to Estepona town centre. Puerto Romano is also a few minutes' drive from Laguna Village and the beach. Currently the plot is within an unconsolidated zone for planning purposes, however the community has recently agreed consolidation plans to include infrastructure and roads to bring the community within the town plan, the cost of which is included in the sale price. Construction is subject to the correct planning proposal and permissions however any future house can be approximately 250 square metres built.