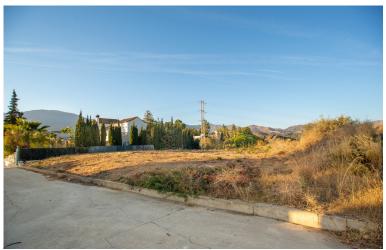

## LAND IN ESTEPONA

The plot is well located and well positioned within the Puerto Romano community within the El Padron/Reinoso district, a short drive to Estepona town centre. Puerto Romano is also a few minutes' drive from Laguna Village and the beach. Currently the plot is within an unconsolidated zone for planning purposes, however the community has recently agreed consolidation plans to include infrastructure and roads to bring the community within the town plan, the cost of which is included in the sale price. Construction is subject to the correct planning proposal and permissions however any future house can be approximately 250 square metres built.