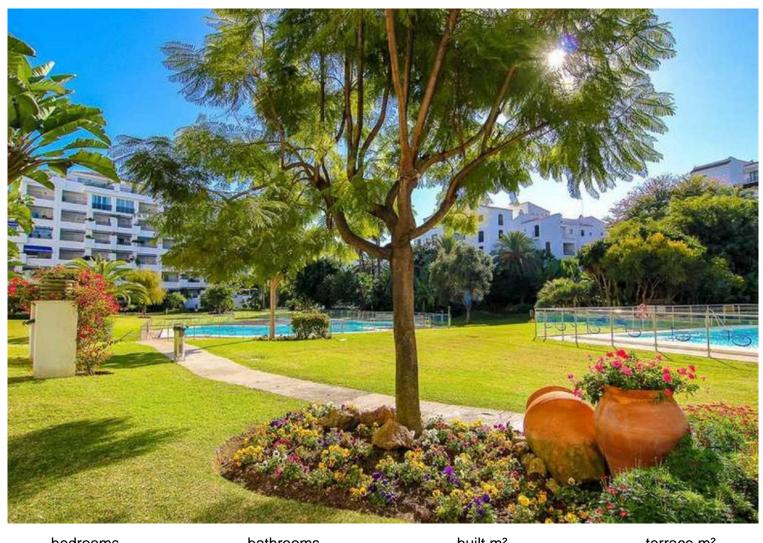

## PUERTO BANÚS

bedrooms bathrooms built  $m^2$  terrace  $m^2$  120 12

## APARTMENT IN PUERTO BANÚS

Location!!! Wonderful apartment in the heart of Puerto Banús, overlooking the famous entrance of the port. This 120 m2 apartment is distributed in living room, open kitchen, three bedrooms, two bathrooms and terrace. It is located in one of the best urbanizations in the area, Jardines del Puerto, located on the popular Jose Banús Avenue. The complex has 24 hour security, fountains and about 15,000m2 of common gardens where there are four communal swimming pools and a paddle tennis court. All kinds of services such as shopping centers, restaurants, public transport, pharmacies, banks, luxury stores, boats docked at Puerto Banus, the beach ... all on foot within 3 minutes. The price is not negotiable.