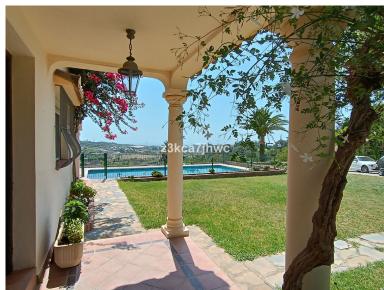

## VILLA IN ESTEPONA

Extraordinary Villa with an area of 346m2 built on a plot that has a total of 4,298m2. Located in the Padrón area in Estepona. About a 20-minute drive from the beach or the Laguna Village Resort and Hotel Kempinski. By car you will reach the pretty town of Estepona in 10 minutes. Distributed over 2 floors: Basement with an area of 61m2 where 2 bedrooms and 1 bathroom are located. We access the ground floor by stairs. Ground floor with an area of 195m2 where is the open terrace and patio with a total of 66m2 with great views of the Sea and Sierra de Estepona. 25m2 covered porch with access to the house, kitchen, living room with fireplace and storage room. On this floor there are 4 bedrooms and 2 bathrooms. It has solar panels. Well-kept lawned garden that surrounds the 47.28m2 pool with views of the Sea, in addition to a wide variety of palm trees and plants that adorn the exterior of ...