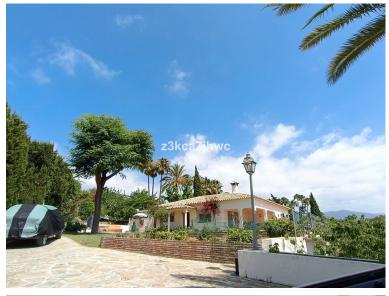

## VILLA IN ESTEPONA

Extraordinary Villa with an area of 346m2 built on a plot that has a total of 4,298m2. Located in the Padrón area in Estepona. About a 20-minute drive from the beach or the Laguna Village Resort and Hotel Kempinski. By car you will reach the pretty town of Estepona in 10 minutes. Distributed over 2 floors: Basement with an area of 61m2 where 2 bedrooms and 1 bathroom are located. We access the ground floor by stairs. Ground floor with an area of 195m2 where is the open terrace and patio with a total of 66m2 with great views of the Sea and Sierra de Estepona. 25m2 covered porch with access to the house, kitchen, living room with fireplace and storage room. On this floor there are 4 bedrooms and 2 bathrooms. It has solar panels. Well-kept lawned garden that surrounds the 47.28m2 pool with views of the Sea, in addition to a wide variety of palm trees and plants that adorn the exterior of ...