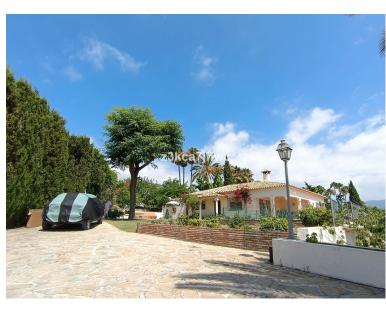

## VILLA IN ESTEPONA

Extraordinary Villa with an area of 346m2 built on a plot that has a total of 4,298m2. Located in the Padrón area in Estepona. About a 20-minute drive from the beach or the Laguna Village Resort and Hotel Kempinski. By car you will reach the pretty town of Estepona in 10 minutes. Distributed over 2 floors: Basement with an area of 61m2 where 2 bedrooms and 1 bathroom are located. We access the ground floor by stairs. Ground floor with an area of 195m2 where is the open terrace and patio with a total of 66m2 with great views of the Sea and Sierra de Estepona. 25m2 covered porch with access to the house, kitchen, living room with fireplace and storage room. On this floor there are 4 bedrooms and 2 bathrooms. It has solar panels. Well-kept lawned garden that surrounds the 47.28m2 pool with views of the Sea, in addition to a wide variety of palm trees and plants that adorn the exterior of ...