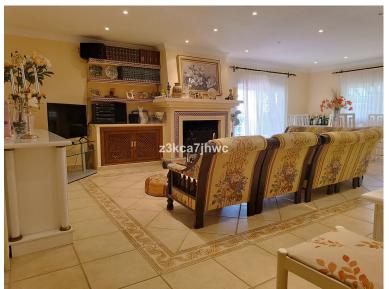

## VILLA IN ESTEPONA

Extraordinary Villa with an area of 346m2 built on a plot that has a total of 4,298m2. Located in the Padrón area in Estepona. About a 20-minute drive from the beach or the Laguna Village Resort and Hotel Kempinski. By car you will reach the pretty town of Estepona in 10 minutes. Distributed over 2 floors: Basement with an area of 61m2 where 2 bedrooms and 1 bathroom are located. We access the ground floor by stairs. Ground floor with an area of 195m2 where is the open terrace and patio with a total of 66m2 with great views of the Sea and Sierra de Estepona. 25m2 covered porch with access to the house, kitchen, living room with fireplace and storage room. On this floor there are 4 bedrooms and 2 bathrooms. It has solar panels. Well-kept lawned garden that surrounds the 47.28m2 pool with views of the Sea, in addition to a wide variety of palm trees and plants that adorn the exterior of ...