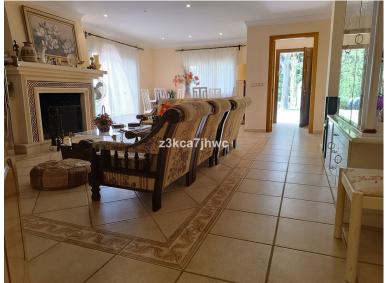

## VILLA IN ESTEPONA

Extraordinary Villa with an area of 346m2 built on a plot that has a total of 4,298m2. Located in the Padrón area in Estepona. About a 20-minute drive from the beach or the Laguna Village Resort and Hotel Kempinski. By car you will reach the pretty town of Estepona in 10 minutes. Distributed over 2 floors: Basement with an area of 61m2 where 2 bedrooms and 1 bathroom are located. We access the ground floor by stairs. Ground floor with an area of 195m2 where is the open terrace and patio with a total of 66m2 with great views of the Sea and Sierra de Estepona. 25m2 covered porch with access to the house, kitchen, living room with fireplace and storage room. On this floor there are 4 bedrooms and 2 bathrooms. It has solar panels. Well-kept lawned garden that surrounds the 47.28m2 pool with views of the Sea, in addition to a wide variety of palm trees and plants that adorn the exterior of ...