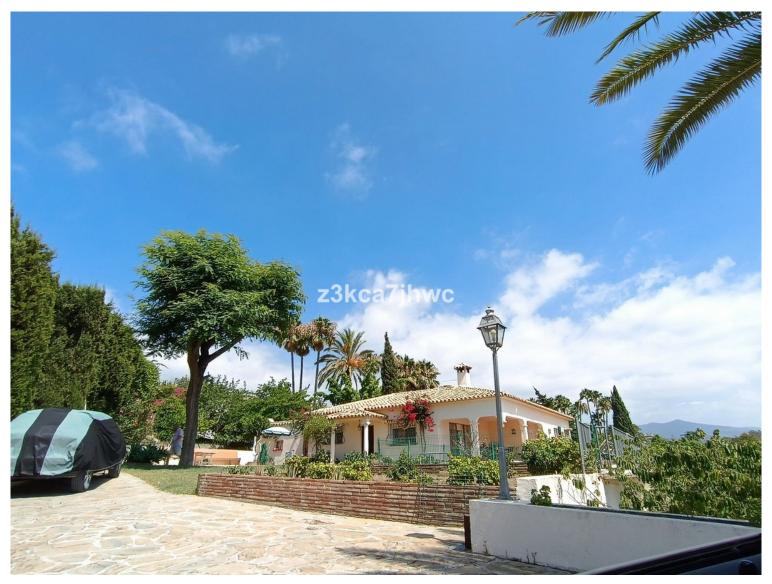

## VILLA IN ESTEPONA

Extraordinary Villa with an area of 346m2 built on a plot that has a total of 4,298m2. Located in the Padrón area in Estepona. About a 20-minute drive from the beach or the Laguna Village Resort and Hotel Kempinski. By car you will reach the pretty town of Estepona in 10 minutes. Distributed over 2 floors: Basement with an area of 61m2 where 2 bedrooms and 1 bathroom are located. We access the ground floor by stairs. Ground floor with an area of 195m2 where is the open terrace and patio with a total of 66m2 with great views of the Sea and Sierra de Estepona. 25m2 covered porch with access to the house, kitchen, living room with fireplace and storage room. On this floor there are 4 bedrooms and 2 bathrooms. It has solar panels. Well-kept lawned garden that surrounds the 47.28m2 pool with views of the Sea, in addition to a wide variety of palm trees and plants that adorn the exterior of ...