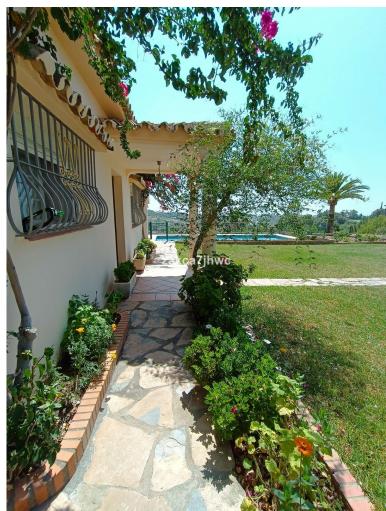

## VILLA IN ESTEPONA

Extraordinary Villa with an area of 346m2 built on a plot that has a total of 4,298m2. Located in the Padrón area in Estepona. About a 20-minute drive from the beach or the Laguna Village Resort and Hotel Kempinski. By car you will reach the pretty town of Estepona in 10 minutes. Distributed over 2 floors: Basement with an area of 61m2 where 2 bedrooms and 1 bathroom are located. We access the ground floor by stairs. Ground floor with an area of 195m2 where is the open terrace and patio with a total of 66m2 with great views of the Sea and Sierra de Estepona. 25m2 covered porch with access to the house, kitchen, living room with fireplace and storage room. On this floor there are 4 bedrooms and 2 bathrooms. It has solar panels. Well-kept lawned garden that surrounds the 47.28m2 pool with views of the Sea, in addition to a wide variety of palm trees and plants that adorn the exterior of ...