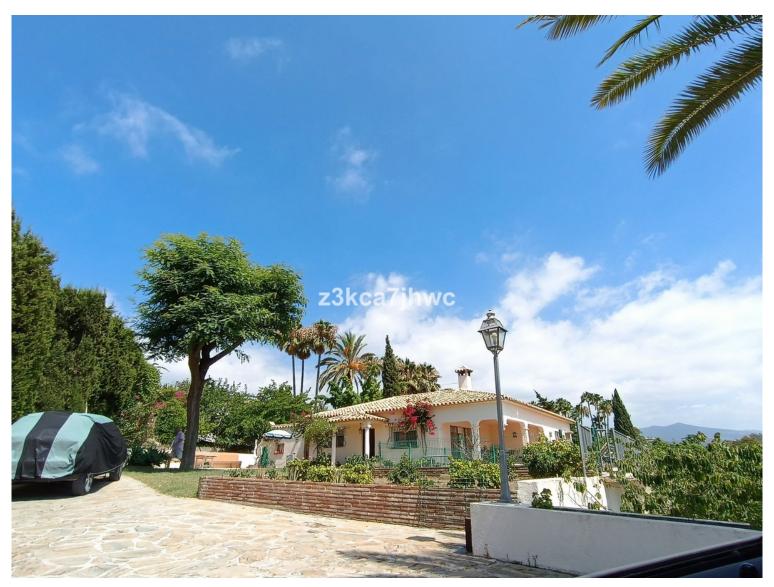

## VILLA IN ESTEPONA

Extraordinary Villa with an area of 346m2 built on a plot that has a total of 4,298m2. Located in the Padrón area in Estepona. About a 20-minute drive from the beach or the Laguna Village Resort and Hotel Kempinski. By car you will reach the pretty town of Estepona in 10 minutes. Distributed over 2 floors: Basement with an area of 61m2 where 2 bedrooms and 1 bathroom are located. We access the ground floor by stairs. Ground floor with an area of 195m2 where is the open terrace and patio with a total of 66m2 with great views of the Sea and Sierra de Estepona. 25m2 covered porch with access to the house, kitchen, living room with fireplace and storage room. On this floor there are 4 bedrooms and 2 bathrooms. It has solar panels. Well-kept lawned garden that surrounds the 47.28m2 pool with views of the Sea, in addition to a wide variety of palm trees and plants that adorn the exterior of ...