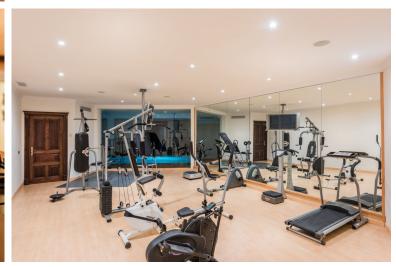

## VILLA IN NUEVA ANDALUCÍA

Positioned at the end of a cul-de-sac, a magnificent driveway embraced by lavish gardens is followed by a beautiful porte-cochère that leads you into a 1 700 m2 villa. A double-height hallway overlooks the main living spaces and opens to a beautiful Bermuda grass garden and a pool area with unique panoramic sea and mountain views. Outside, you will find an enormous wrap-around covered terrace with several different seating and dining areas - an ideal environment for relaxation! The heated saltwater pool with a great rock cascade feature is accompanied by a gazebo with an outdoor kitchen and barbecue area. The main centrepiece of this property is an open gallery with two libraries overlooking the double-height ceiling living room leading into a large and spacious country-kitchen with the latest appliances, accompanied by a beautiful dining room. The ground floor also incorporates a spa...