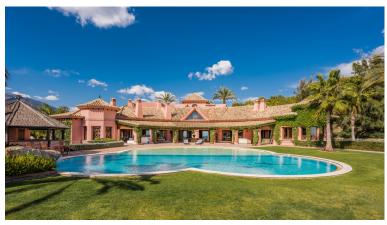

## VILLA IN NUEVA ANDALUCÍA

Positioned at the end of a cul-de-sac, a magnificent driveway embraced by lavish gardens is followed by a beautiful porte-cochère that leads you into a 1 700 m2 villa. A double-height hallway overlooks the main living spaces and opens to a beautiful Bermuda grass garden and a pool area with unique panoramic sea and mountain views. Outside, you will find an enormous wrap-around covered terrace with several different seating and dining areas - an ideal environment for relaxation! The heated saltwater pool with a great rock cascade feature is accompanied by a gazebo with an outdoor kitchen and barbecue area. The main centrepiece of this property is an open gallery with two libraries overlooking the double-height ceiling living room leading into a large and spacious country-kitchen with the latest appliances, accompanied by a beautiful dining room. The ground floor also incorporates a spa...