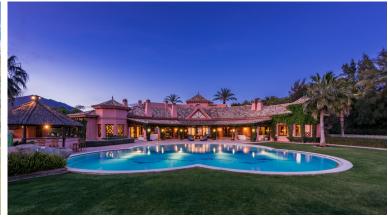

## VILLA IN NUEVA ANDALUCÍA

Positioned at the end of a cul-de-sac, a magnificent driveway embraced by lavish gardens is followed by a beautiful porte-cochère that leads you into a 1 700 m2 villa. A double-height hallway overlooks the main living spaces and opens to a beautiful Bermuda grass garden and a pool area with unique panoramic sea and mountain views. Outside, you will find an enormous wrap-around covered terrace with several different seating and dining areas - an ideal environment for relaxation! The heated saltwater pool with a great rock cascade feature is accompanied by a gazebo with an outdoor kitchen and barbecue area. The main centrepiece of this property is an open gallery with two libraries overlooking the double-height ceiling living room leading into a large and spacious country-kitchen with the latest appliances, accompanied by a beautiful dining room. The ground floor also incorporates a spa...