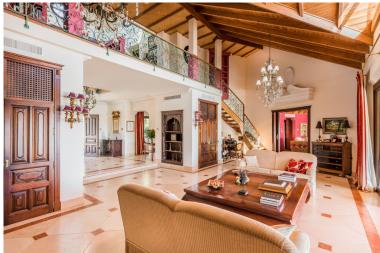

## VILLA IN NUEVA ANDALUCÍA

Positioned at the end of a cul-de-sac, a magnificent driveway embraced by lavish gardens is followed by a beautiful porte-cochère that leads you into a 1 700 m2 villa. A double-height hallway overlooks the main living spaces and opens to a beautiful Bermuda grass garden and a pool area with unique panoramic sea and mountain views. Outside, you will find an enormous wrap-around covered terrace with several different seating and dining areas - an ideal environment for relaxation! The heated saltwater pool with a great rock cascade feature is accompanied by a gazebo with an outdoor kitchen and barbecue area. The main centrepiece of this property is an open gallery with two libraries overlooking the double-height ceiling living room leading into a large and spacious country-kitchen with the latest appliances, accompanied by a beautiful dining room. The ground floor also incorporates a spa...