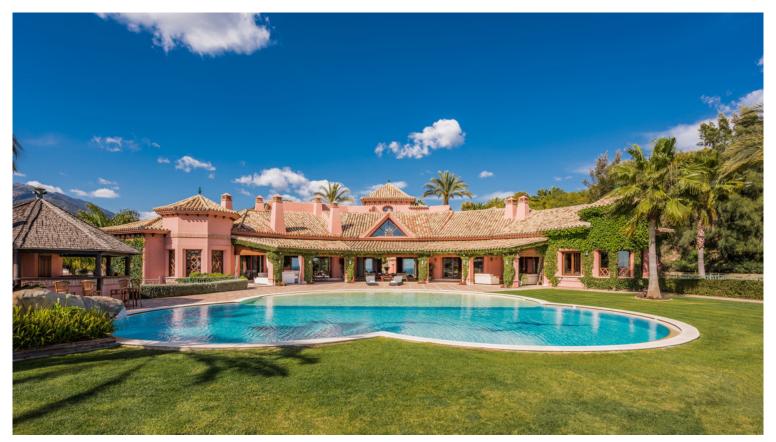

## VILLA IN NUEVA ANDALUCÍA

Positioned at the end of a cul-de-sac, a magnificent driveway embraced by lavish gardens is followed by a beautiful porte-cochère that leads you into a 1 700 m2 villa. A double-height hallway overlooks the main living spaces and opens to a beautiful Bermuda grass garden and a pool area with unique panoramic sea and mountain views. Outside, you will find an enormous wrap-around covered terrace with several different seating and dining areas - an ideal environment for relaxation! The heated saltwater pool with a great rock cascade feature is accompanied by a gazebo with an outdoor kitchen and barbecue area. The main centrepiece of this property is an open gallery with two libraries overlooking the double-height ceiling living room leading into a large and spacious country-kitchen with the latest appliances, accompanied by a beautiful dining room. The ground floor also incorporates a spa...