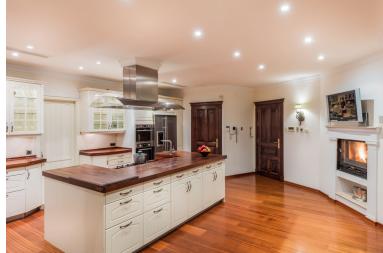

## VILLA IN NUEVA ANDALUCÍA

Positioned at the end of a cul-de-sac, a magnificent driveway embraced by lavish gardens is followed by a beautiful porte-cochère that leads you into a 1 700 m2 villa. A double-height hallway overlooks the main living spaces and opens to a beautiful Bermuda grass garden and a pool area with unique panoramic sea and mountain views. Outside, you will find an enormous wrap-around covered terrace with several different seating and dining areas - an ideal environment for relaxation! The heated saltwater pool with a great rock cascade feature is accompanied by a gazebo with an outdoor kitchen and barbecue area. The main centrepiece of this property is an open gallery with two libraries overlooking the double-height ceiling living room leading into a large and spacious country-kitchen with the latest appliances, accompanied by a beautiful dining room. The ground floor also incorporates a spa...