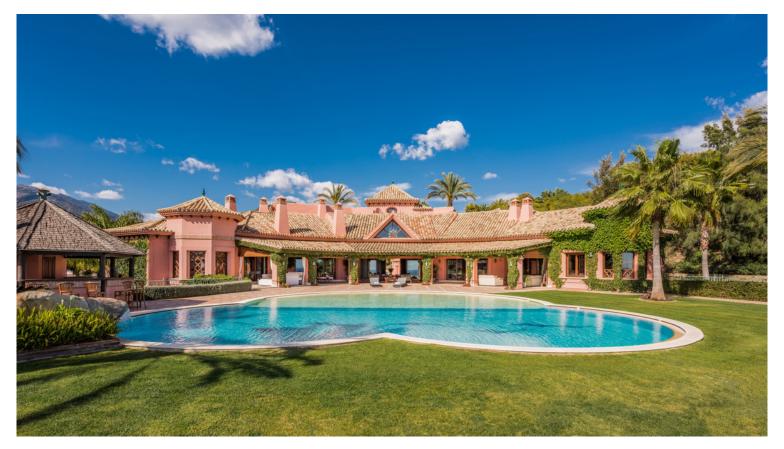

## VILLA IN NUEVA ANDALUCÍA

Positioned at the end of a cul-de-sac, a magnificent driveway embraced by lavish gardens is followed by a beautiful porte-cochère that leads you into a 1 700 m2 villa. A double-height hallway overlooks the main living spaces and opens to a beautiful Bermuda grass garden and a pool area with unique panoramic sea and mountain views. Outside, you will find an enormous wrap-around covered terrace with several different seating and dining areas - an ideal environment for relaxation! The heated saltwater pool with a great rock cascade feature is accompanied by a gazebo with an outdoor kitchen and barbecue area. The main centrepiece of this property is an open gallery with two libraries overlooking the double-height ceiling living room leading into a large and spacious country-kitchen with the latest appliances, accompanied by a beautiful dining room. The ground floor also incorporates a spa...