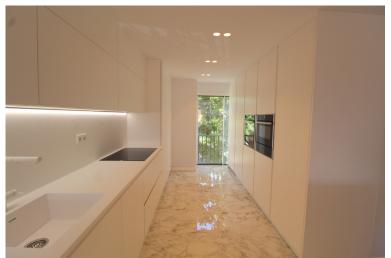

## PENTHOUSE IN ATALAYA

Top Floor Apartment, Atalaya, Costa del Sol. 3 Bedrooms, 4 Bathrooms, Built 129 m², Terrace 48 m². Setting: Mountain Pueblo, Close To Golf, Close To Town, Close To Schools, Close To Forest, Urbanisation. Orientation: South. Condition: Excellent, Recently Renovated. Pool: Communal, Children's Pool. Climate Control: Air Conditioning, Hot A/C, Cold A/C, Fireplace. Views: Garden, Pool. Features: Covered Terrace, Fitted Wardrobes, Near Transport, Private Terrace, WiFi, Paddle Tennis, Tennis Court, Ensuite Bathroom, Double Glazing, Domotics, 24 Hour Reception, Restaurant On Site. Furniture: Optional. Kitchen: Fully Fitted. Garden: Communal. Security: Gated Complex, Electric Blinds, Entry Phone, 24 Hour Security. Parking: More Than One, Communal. Utilities: Electricity, Drinkable Water, Telephone. Category: Holiday Homes, Investment, Luxury, Resale, Contemporary.