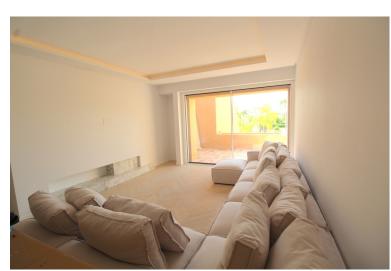

## PENTHOUSE IN ATALAYA

Top Floor Apartment, Atalaya, Costa del Sol. 3 Bedrooms, 4 Bathrooms, Built 129 m², Terrace 48 m². Setting: Mountain Pueblo, Close To Golf, Close To Town, Close To Schools, Close To Forest, Urbanisation. Orientation: South. Condition: Excellent, Recently Renovated. Pool: Communal, Children's Pool. Climate Control: Air Conditioning, Hot A/C, Cold A/C, Fireplace. Views: Garden, Pool. Features: Covered Terrace, Fitted Wardrobes, Near Transport, Private Terrace, WiFi, Paddle Tennis, Tennis Court, Ensuite Bathroom, Double Glazing, Domotics, 24 Hour Reception, Restaurant On Site. Furniture: Optional. Kitchen: Fully Fitted. Garden: Communal. Security: Gated Complex, Electric Blinds, Entry Phone, 24 Hour Security. Parking: More Than One, Communal. Utilities: Electricity, Drinkable Water, Telephone. Category: Holiday Homes, Investment, Luxury, Resale, Contemporary.