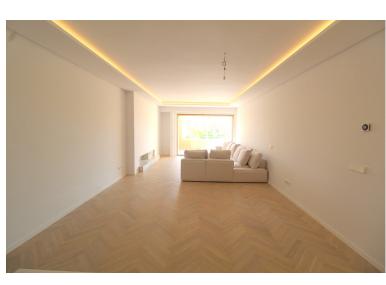

## PENTHOUSE IN ATALAYA

Top Floor Apartment, Atalaya, Costa del Sol. 3 Bedrooms, 4 Bathrooms, Built 129 m², Terrace 48 m². Setting: Mountain Pueblo, Close To Golf, Close To Town, Close To Schools, Close To Forest, Urbanisation. Orientation: South. Condition: Excellent, Recently Renovated. Pool: Communal, Children's Pool. Climate Control: Air Conditioning, Hot A/C, Cold A/C, Fireplace. Views: Garden, Pool. Features: Covered Terrace, Fitted Wardrobes, Near Transport, Private Terrace, WiFi, Paddle Tennis, Tennis Court, Ensuite Bathroom, Double Glazing, Domotics, 24 Hour Reception, Restaurant On Site. Furniture: Optional. Kitchen: Fully Fitted. Garden: Communal. Security: Gated Complex, Electric Blinds, Entry Phone, 24 Hour Security. Parking: More Than One, Communal. Utilities: Electricity, Drinkable Water, Telephone. Category: Holiday Homes, Investment, Luxury, Resale, Contemporary.