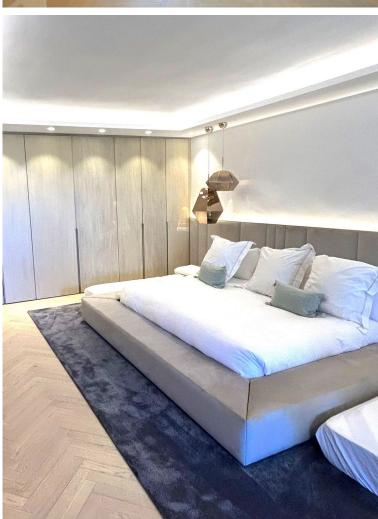

## PENTHOUSE IN ATALAYA

Top Floor Apartment, Atalaya, Costa del Sol. 3 Bedrooms, 4 Bathrooms, Built 129 m², Terrace 48 m². Setting: Mountain Pueblo, Close To Golf, Close To Town, Close To Schools, Close To Forest, Urbanisation. Orientation: South. Condition: Excellent, Recently Renovated. Pool: Communal, Children's Pool. Climate Control: Air Conditioning, Hot A/C, Cold A/C, Fireplace. Views: Garden, Pool. Features: Covered Terrace, Fitted Wardrobes, Near Transport, Private Terrace, WiFi, Paddle Tennis, Tennis Court, Ensuite Bathroom, Double Glazing, Domotics, 24 Hour Reception, Restaurant On Site. Furniture: Optional. Kitchen: Fully Fitted. Garden: Communal. Security: Gated Complex, Electric Blinds, Entry Phone, 24 Hour Security. Parking: More Than One, Communal. Utilities: Electricity, Drinkable Water, Telephone. Category: Holiday Homes, Investment, Luxury, Resale, Contemporary.