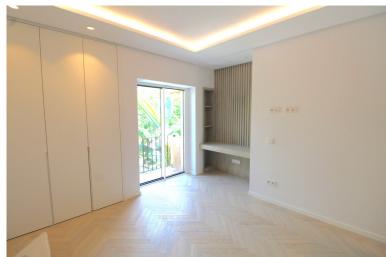

## PENTHOUSE IN ATALAYA

Top Floor Apartment, Atalaya, Costa del Sol. 3 Bedrooms, 4 Bathrooms, Built 129 m², Terrace 48 m². Setting: Mountain Pueblo, Close To Golf, Close To Town, Close To Schools, Close To Forest, Urbanisation. Orientation: South. Condition: Excellent, Recently Renovated. Pool: Communal, Children's Pool. Climate Control: Air Conditioning, Hot A/C, Cold A/C, Fireplace. Views: Garden, Pool. Features: Covered Terrace, Fitted Wardrobes, Near Transport, Private Terrace, WiFi, Paddle Tennis, Tennis Court, Ensuite Bathroom, Double Glazing, Domotics, 24 Hour Reception, Restaurant On Site. Furniture: Optional. Kitchen: Fully Fitted. Garden: Communal. Security: Gated Complex, Electric Blinds, Entry Phone, 24 Hour Security. Parking: More Than One, Communal. Utilities: Electricity, Drinkable Water, Telephone. Category: Holiday Homes, Investment, Luxury, Resale, Contemporary.