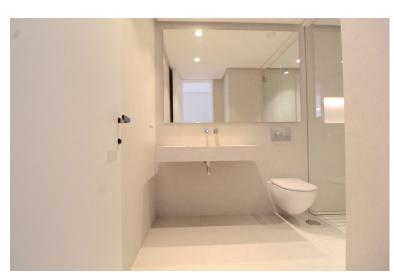

## PENTHOUSE IN ATALAYA

Top Floor Apartment, Atalaya, Costa del Sol. 3 Bedrooms, 4 Bathrooms, Built 129 m², Terrace 48 m². Setting: Mountain Pueblo, Close To Golf, Close To Town, Close To Schools, Close To Forest, Urbanisation. Orientation: South. Condition: Excellent, Recently Renovated. Pool: Communal, Children's Pool. Climate Control: Air Conditioning, Hot A/C, Cold A/C, Fireplace. Views: Garden, Pool. Features: Covered Terrace, Fitted Wardrobes, Near Transport, Private Terrace, WiFi, Paddle Tennis, Tennis Court, Ensuite Bathroom, Double Glazing, Domotics, 24 Hour Reception, Restaurant On Site. Furniture: Optional. Kitchen: Fully Fitted. Garden: Communal. Security: Gated Complex, Electric Blinds, Entry Phone, 24 Hour Security. Parking: More Than One, Communal. Utilities: Electricity, Drinkable Water, Telephone. Category: Holiday Homes, Investment, Luxury, Resale, Contemporary.