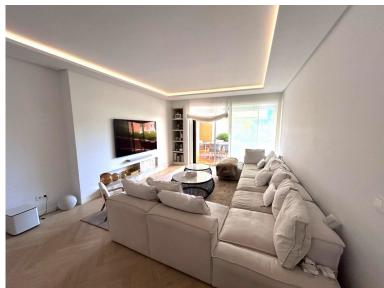

## PENTHOUSE IN ATALAYA

Top Floor Apartment, Atalaya, Costa del Sol. 3 Bedrooms, 4 Bathrooms, Built 129 m², Terrace 48 m². Setting: Mountain Pueblo, Close To Golf, Close To Town, Close To Schools, Close To Forest, Urbanisation. Orientation: South. Condition: Excellent, Recently Renovated. Pool: Communal, Children's Pool. Climate Control: Air Conditioning, Hot A/C, Cold A/C, Fireplace. Views: Garden, Pool. Features: Covered Terrace, Fitted Wardrobes, Near Transport, Private Terrace, WiFi, Paddle Tennis, Tennis Court, Ensuite Bathroom, Double Glazing, Domotics, 24 Hour Reception, Restaurant On Site. Furniture: Optional. Kitchen: Fully Fitted. Garden: Communal. Security: Gated Complex, Electric Blinds, Entry Phone, 24 Hour Security. Parking: More Than One, Communal. Utilities: Electricity, Drinkable Water, Telephone. Category: Holiday Homes, Investment, Luxury, Resale, Contemporary.