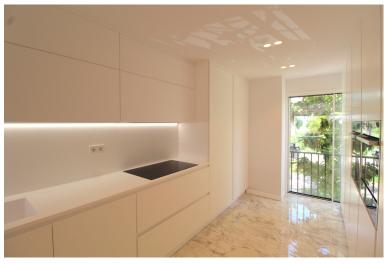

## PENTHOUSE IN ATALAYA

Top Floor Apartment, Atalaya, Costa del Sol. 3 Bedrooms, 4 Bathrooms, Built 129 m², Terrace 48 m². Setting: Mountain Pueblo, Close To Golf, Close To Town, Close To Schools, Close To Forest, Urbanisation. Orientation: South. Condition: Excellent, Recently Renovated. Pool: Communal, Children's Pool. Climate Control: Air Conditioning, Hot A/C, Cold A/C, Fireplace. Views: Garden, Pool. Features: Covered Terrace, Fitted Wardrobes, Near Transport, Private Terrace, WiFi, Paddle Tennis, Tennis Court, Ensuite Bathroom, Double Glazing, Domotics, 24 Hour Reception, Restaurant On Site. Furniture: Optional. Kitchen: Fully Fitted. Garden: Communal. Security: Gated Complex, Electric Blinds, Entry Phone, 24 Hour Security. Parking: More Than One, Communal. Utilities: Electricity, Drinkable Water, Telephone. Category: Holiday Homes, Investment, Luxury, Resale, Contemporary.