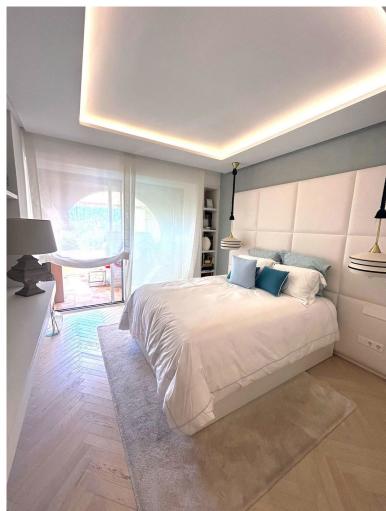

## PENTHOUSE IN ATALAYA

Top Floor Apartment, Atalaya, Costa del Sol. 3 Bedrooms, 4 Bathrooms, Built 129 m², Terrace 48 m². Setting: Mountain Pueblo, Close To Golf, Close To Town, Close To Schools, Close To Forest, Urbanisation. Orientation: South. Condition: Excellent, Recently Renovated. Pool: Communal, Children's Pool. Climate Control: Air Conditioning, Hot A/C, Cold A/C, Fireplace. Views: Garden, Pool. Features: Covered Terrace, Fitted Wardrobes, Near Transport, Private Terrace, WiFi, Paddle Tennis, Tennis Court, Ensuite Bathroom, Double Glazing, Domotics, 24 Hour Reception, Restaurant On Site. Furniture: Optional. Kitchen: Fully Fitted. Garden: Communal. Security: Gated Complex, Electric Blinds, Entry Phone, 24 Hour Security. Parking: More Than One, Communal. Utilities: Electricity, Drinkable Water, Telephone. Category: Holiday Homes, Investment, Luxury, Resale, Contemporary.