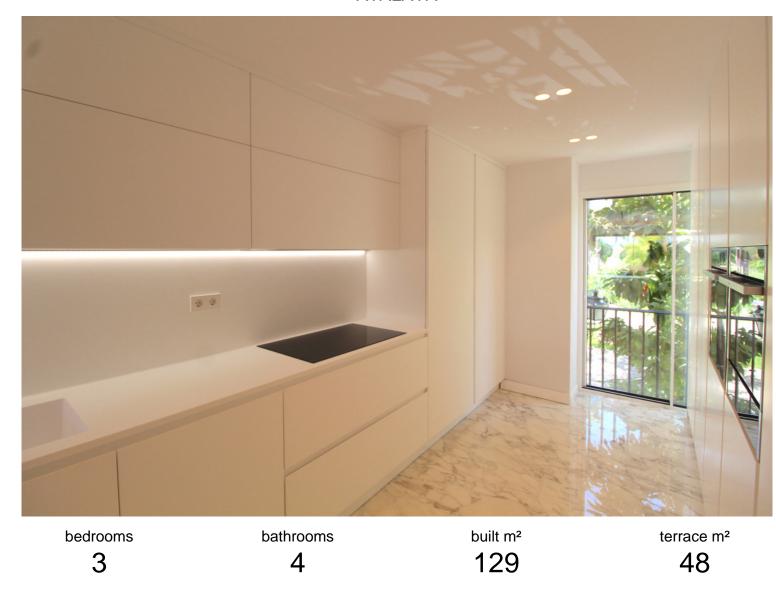

## PENTHOUSE IN ATALAYA

Top Floor Apartment, Atalaya, Costa del Sol. 3 Bedrooms, 4 Bathrooms, Built 129 m², Terrace 48 m². Setting: Mountain Pueblo, Close To Golf, Close To Town, Close To Schools, Close To Forest, Urbanisation. Orientation: South. Condition: Excellent, Recently Renovated. Pool: Communal, Children's Pool. Climate Control: Air Conditioning, Hot A/C, Cold A/C, Fireplace. Views: Garden, Pool. Features: Covered Terrace, Fitted Wardrobes, Near Transport, Private Terrace, WiFi, Paddle Tennis, Tennis Court, Ensuite Bathroom, Double Glazing, Domotics, 24 Hour Reception, Restaurant On Site. Furniture: Optional. Kitchen: Fully Fitted. Garden: Communal. Security: Gated Complex, Electric Blinds, Entry Phone, 24 Hour Security. Parking: More Than One, Communal. Utilities: Electricity, Drinkable Water, Telephone. Category: Holiday Homes, Investment, Luxury, Resale, Contemporary.