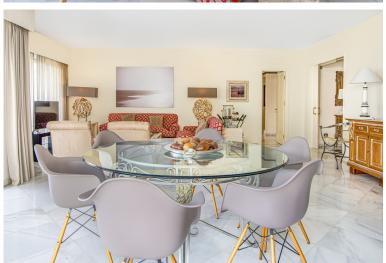

## PENTHOUSE IN PUERTO BANÚS

Magnificent front line beach duplex penthouse apartment, situated within walking distance of Puerto Banús and its beautiful Marina. The property enjoys fabulous views over the landscaped gardens the Mediterraneas Sea and La Concha mountain. Located in one of the best communities around Puerto Banús offering 24 hours gated security, indoor heated swimming pool, outdoor pool, restaurant and social club. The apartment offers an entrance hall, 4 bedrooms, 4 bathrooms en suite, elegant and spacious drawing room with dining area leading out to a large terrace with stunning lateral sea and gardens views. The upper floor enjoys a huge solarium with seating area, bathroom, kitchen and private swimming pool. Further the property includes one parking space in the underground garage. This property represents a great opportunity to purchase an ideal holliday or permanent residence.