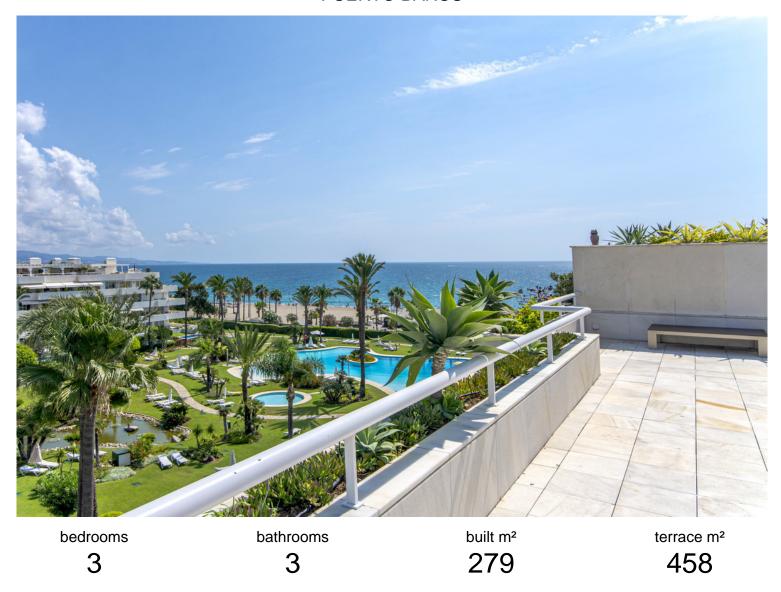

## PUERTO BANÚS

## PENTHOUSE IN PUERTO BANÚS

Magnificent front line beach duplex penthouse apartment, situated within walking distance of Puerto Banús and its beautiful Marina. The property enjoys fabulous views over the landscaped gardens the Mediterraneas Sea and La Concha mountain. Located in one of the best communities around Puerto Banús offering 24 hours gated security, indoor heated swimming pool, outdoor pool, restaurant and social club. The apartment offers an entrance hall, 4 bedrooms, 4 bathrooms en suite, elegant and spacious drawing room with dining area leading out to a large terrace with stunning lateral sea and gardens views. The upper floor enjoys a huge solarium with seating area, bathroom, kitchen and private swimming pool. Further the property includes one parking space in the underground garage. This property represents a great opportunity to purchase an ideal holliday or permanent residence.