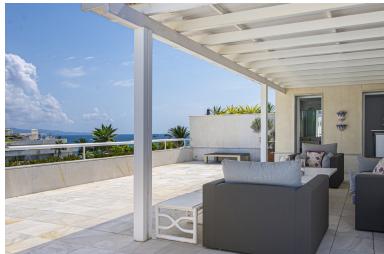

## PENTHOUSE IN PUERTO BANÚS

Magnificent front line beach duplex penthouse apartment, situated within walking distance of Puerto Banús and its beautiful Marina. The property enjoys fabulous views over the landscaped gardens the Mediterraneas Sea and La Concha mountain. Located in one of the best communities around Puerto Banús offering 24 hours gated security, indoor heated swimming pool, outdoor pool, restaurant and social club. The apartment offers an entrance hall, 4 bedrooms, 4 bathrooms en suite, elegant and spacious drawing room with dining area leading out to a large terrace with stunning lateral sea and gardens views. The upper floor enjoys a huge solarium with seating area, bathroom, kitchen and private swimming pool. Further the property includes one parking space in the underground garage. This property represents a great opportunity to purchase an ideal holliday or permanent residence.