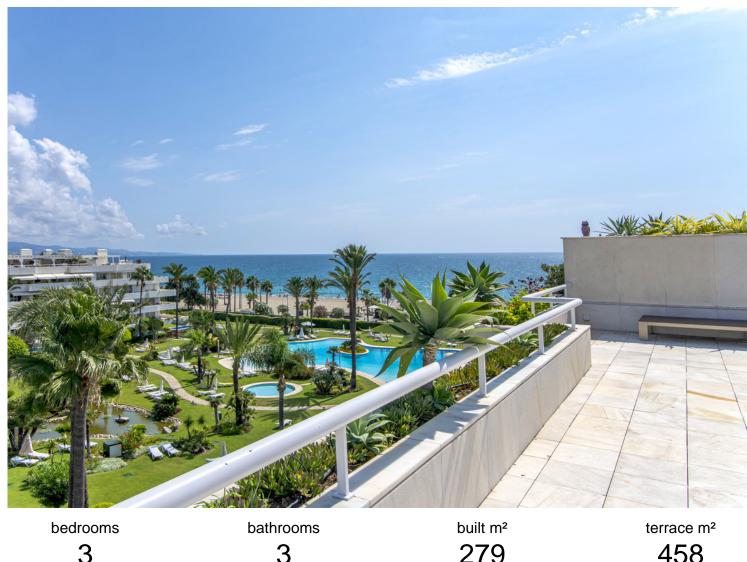

## PENTHOUSE IN PUERTO BANÚS

Magnificent front line beach duplex penthouse apartment, situated within walking distance of Puerto Banús and its beautiful Marina. The property enjoys fabulous views over the landscaped gardens the Mediterraneas Sea and La Concha mountain. Located in one of the best communities around Puerto Banús offering 24 hours gated security, indoor heated swimming pool, outdoor pool, restaurant and social club. The apartment offers an entrance hall, 4 bedrooms, 4 bathrooms en suite, elegant and spacious drawing room with dining area leading out to a large terrace with stunning lateral sea and gardens views. The upper floor enjoys a huge solarium with seating area, bathroom, kitchen and private swimming pool. Further the property includes one parking space in the underground garage. This property represents a great opportunity to purchase an ideal holliday or permanent residence.