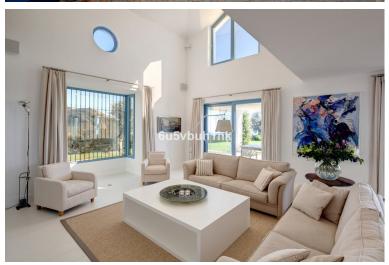

## VILLA IN BENAHAVÍS

A luxurious villa on a double plot (7.000m2) with panoramic views to the Mediterranean and the mountains. South to west facing. Fully private, quiet and peaceful. Gated and 24 hrs security. Offering a nice combination of styles, modern Nordic inside and Andalucian outside. Drive way leading to the property. Nice entrance with patio and fountain. Main floor: Living area with high ceilings and fire place, separate dining and open plan fully fitted kitchen. Mezzanine for office or tv area. Master bedroom en suite with dressing area, two guest bedrooms en suite. Small bedroom next to the kitchen. Covered and open terraces (porches 90m2, terraces 150+m2) with direct access to the gardens and pool area. Lower floor, garden level: Guest bedroom en suite with salon, entertainment area, home cinema, bodega, garage. Outside dining and kitchen with BBQ area. Mature gardens with private...