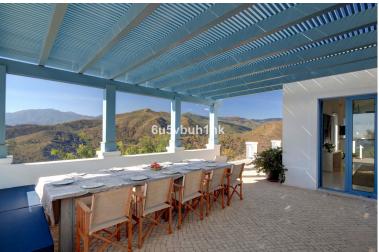

## VILLA IN BENAHAVÍS

A luxurious villa on a double plot (7.000m2) with panoramic views to the Mediterranean and the mountains. South to west facing. Fully private, quiet and peaceful. Gated and 24 hrs security. Offering a nice combination of styles, modern Nordic inside and Andalucian outside. Drive way leading to the property. Nice entrance with patio and fountain. Main floor: Living area with high ceilings and fire place, separate dining and open plan fully fitted kitchen. Mezzanine for office or tv area. Master bedroom en suite with dressing area, two guest bedrooms en suite. Small bedroom next to the kitchen. Covered and open terraces (porches 90m2, terraces 150+m2) with direct access to the gardens and pool area. Lower floor, garden level: Guest bedroom en suite with salon, entertainment area, home cinema, bodega, garage. Outside dining and kitchen with BBQ area. Mature gardens with private...