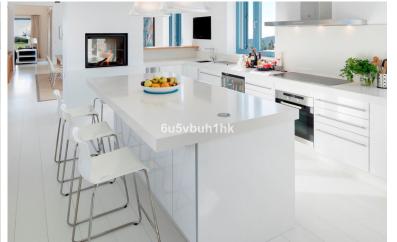

## VILLA IN BENAHAVÍS

A luxurious villa on a double plot (7.000m2) with panoramic views to the Mediterranean and the mountains. South to west facing. Fully private, quiet and peaceful. Gated and 24 hrs security. Offering a nice combination of styles, modern Nordic inside and Andalucian outside. Drive way leading to the property. Nice entrance with patio and fountain. Main floor: Living area with high ceilings and fire place, separate dining and open plan fully fitted kitchen. Mezzanine for office or tv area. Master bedroom en suite with dressing area, two guest bedrooms en suite. Small bedroom next to the kitchen. Covered and open terraces (porches 90m2, terraces 150+m2) with direct access to the gardens and pool area. Lower floor, garden level: Guest bedroom en suite with salon, entertainment area, home cinema, bodega, garage. Outside dining and kitchen with BBQ area. Mature gardens with private...