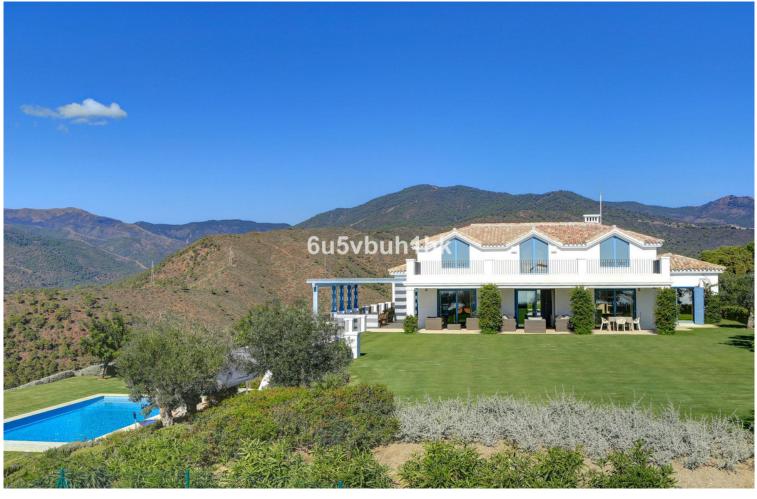

## BENAHAVÍS

bedroomsbathroomsbuilt m²terrace m²plot m²56682906,950

## VILLA IN BENAHAVÍS

A luxurious villa on a double plot (7.000m2) with panoramic views to the Mediterranean and the mountains. South to west facing. Fully private, quiet and peaceful. Gated and 24 hrs security. Offering a nice combination of styles, modern Nordic inside and Andalucian outside. Drive way leading to the property. Nice entrance with patio and fountain. Main floor: Living area with high ceilings and fire place, separate dining and open plan fully fitted kitchen. Mezzanine for office or tv area. Master bedroom en suite with dressing area, two guest bedrooms en suite. Small bedroom next to the kitchen. Covered and open terraces (porches 90m2, terraces 150+m2) with direct access to the gardens and pool area. Lower floor, garden level: Guest bedroom en suite with salon, entertainment area, home cinema, bodega, garage. Outside dining and kitchen with BBQ area. Mature gardens with private...