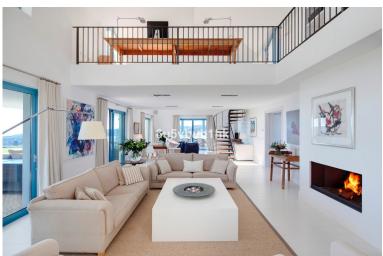

## VILLA IN BENAHAVÍS

A luxurious villa on a double plot (7.000m2) with panoramic views to the Mediterranean and the mountains. South to west facing. Fully private, quiet and peaceful. Gated and 24 hrs security. Offering a nice combination of styles, modern Nordic inside and Andalucian outside. Drive way leading to the property. Nice entrance with patio and fountain. Main floor: Living area with high ceilings and fire place, separate dining and open plan fully fitted kitchen. Mezzanine for office or tv area. Master bedroom en suite with dressing area, two guest bedrooms en suite. Small bedroom next to the kitchen. Covered and open terraces (porches 90m2, terraces 150+m2) with direct access to the gardens and pool area. Lower floor, garden level: Guest bedroom en suite with salon, entertainment area, home cinema, bodega, garage. Outside dining and kitchen with BBQ area. Mature gardens with private...