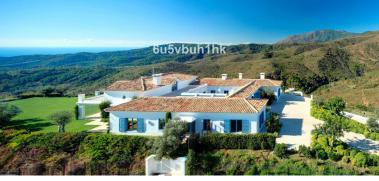

## VILLA IN BENAHAVÍS

A luxurious villa on a double plot (7.000m2) with panoramic views to the Mediterranean and the mountains. South to west facing. Fully private, quiet and peaceful. Gated and 24 hrs security. Offering a nice combination of styles, modern Nordic inside and Andalucian outside. Drive way leading to the property. Nice entrance with patio and fountain. Main floor: Living area with high ceilings and fire place, separate dining and open plan fully fitted kitchen. Mezzanine for office or tv area. Master bedroom en suite with dressing area, two guest bedrooms en suite. Small bedroom next to the kitchen. Covered and open terraces (porches 90m2, terraces 150+m2) with direct access to the gardens and pool area. Lower floor, garden level: Guest bedroom en suite with salon, entertainment area, home cinema, bodega, garage. Outside dining and kitchen with BBQ area. Mature gardens with private...