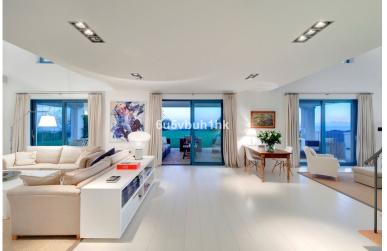

## VILLA IN BENAHAVÍS

A luxurious villa on a double plot (7.000m2) with panoramic views to the Mediterranean and the mountains. South to west facing. Fully private, quiet and peaceful. Gated and 24 hrs security. Offering a nice combination of styles, modern Nordic inside and Andalucian outside. Drive way leading to the property. Nice entrance with patio and fountain. Main floor: Living area with high ceilings and fire place, separate dining and open plan fully fitted kitchen. Mezzanine for office or tv area. Master bedroom en suite with dressing area, two guest bedrooms en suite. Small bedroom next to the kitchen. Covered and open terraces (porches 90m2, terraces 150+m2) with direct access to the gardens and pool area. Lower floor, garden level: Guest bedroom en suite with salon, entertainment area, home cinema, bodega, garage. Outside dining and kitchen with BBQ area. Mature gardens with private...