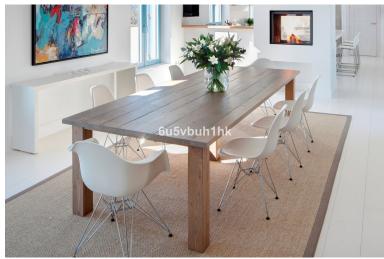

## VILLA IN BENAHAVÍS

A luxurious villa on a double plot (7.000m2) with panoramic views to the Mediterranean and the mountains. South to west facing. Fully private, quiet and peaceful. Gated and 24 hrs security. Offering a nice combination of styles, modern Nordic inside and Andalucian outside. Drive way leading to the property. Nice entrance with patio and fountain. Main floor: Living area with high ceilings and fire place, separate dining and open plan fully fitted kitchen. Mezzanine for office or tv area. Master bedroom en suite with dressing area, two guest bedrooms en suite. Small bedroom next to the kitchen. Covered and open terraces (porches 90m2, terraces 150+m2) with direct access to the gardens and pool area. Lower floor, garden level: Guest bedroom en suite with salon, entertainment area, home cinema, bodega, garage. Outside dining and kitchen with BBQ area. Mature gardens with private...