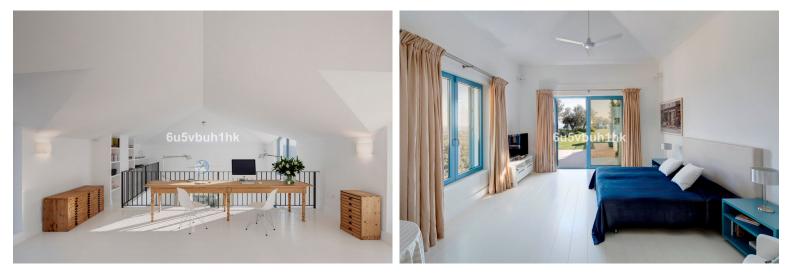

## VILLA IN BENAHAVÍS

A luxurious villa on a double plot (7.000m2) with panoramic views to the Mediterranean and the mountains. South to west facing. Fully private, quiet and peaceful. Gated and 24 hrs security. Offering a nice combination of styles, modern Nordic inside and Andalucian outside. Drive way leading to the property. Nice entrance with patio and fountain. Main floor: Living area with high ceilings and fire place, separate dining and open plan fully fitted kitchen. Mezzanine for office or tv area. Master bedroom en suite with dressing area, two guest bedrooms en suite. Small bedroom next to the kitchen. Covered and open terraces (porches 90m2, terraces 150+m2) with direct access to the gardens and pool area. Lower floor, garden level: Guest bedroom en suite with salon, entertainment area, home cinema, bodega, garage. Outside dining and kitchen with BBQ area. Mature gardens with private...