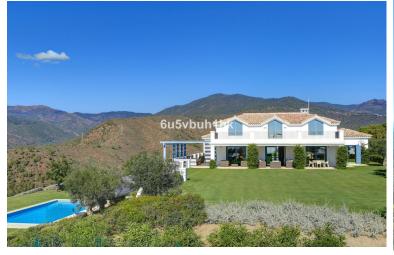

## VILLA IN BENAHAVÍS

A luxurious villa on a double plot (7.000m2) with panoramic views to the Mediterranean and the mountains. South to west facing. Fully private, quiet and peaceful. Gated and 24 hrs security. Offering a nice combination of styles, modern Nordic inside and Andalucian outside. Drive way leading to the property. Nice entrance with patio and fountain. Main floor: Living area with high ceilings and fire place, separate dining and open plan fully fitted kitchen. Mezzanine for office or tv area. Master bedroom en suite with dressing area, two guest bedrooms en suite. Small bedroom next to the kitchen. Covered and open terraces (porches 90m2, terraces 150+m2) with direct access to the gardens and pool area. Lower floor, garden level: Guest bedroom en suite with salon, entertainment area, home cinema, bodega, garage. Outside dining and kitchen with BBQ area. Mature gardens with private...