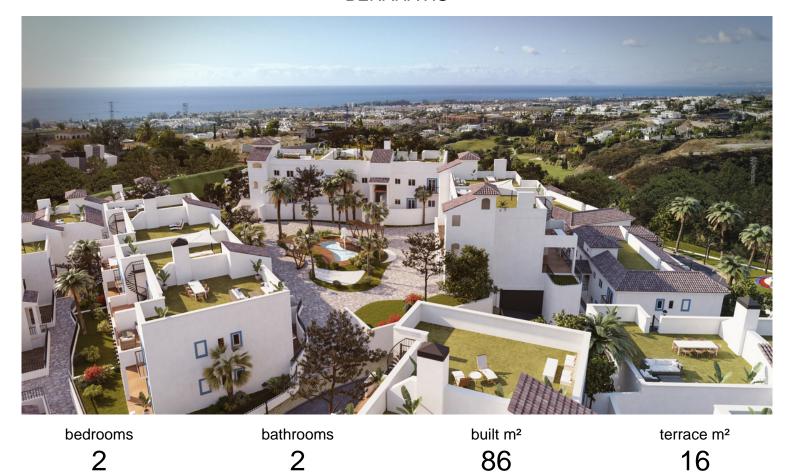

## APARTMENT IN BENAHAVÍS

New Development: Prices from 370,000 € to 598,000 €. [Beds: 2 - 3] [Baths: 2 - 2] [Built size: 86.00 m2 - 142.00 m2] A journey to a magical private village. This development provides the perfect balance between convenience and authenticity. These stunning two and three bedroom apartments offer stylish open plan living with modern conveniences to create an idyllic haven to relax and unwind. Every detail has been considered within the design including extensive sports and leisure facilities set within luscious landscaped gardens boasting stunning views of the Mediterranean.