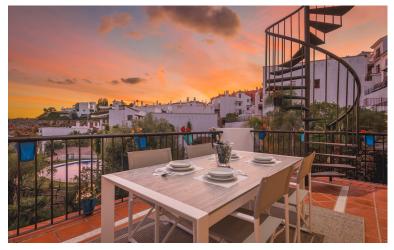

## APARTMENT IN BENAHAVÍS

New Development: Prices from 370,000 € to 598,000 €. [Beds: 2 - 3] [Baths: 2 - 2] [Built size: 86.00 m2 - 142.00 m2] A journey to a magical private village. This development provides the perfect balance between convenience and authenticity. These stunning two and three bedroom apartments offer stylish open plan living with modern conveniences to create an idyllic haven to relax and unwind. Every detail has been considered within the design including extensive sports and leisure facilities set within luscious landscaped gardens boasting stunning views of the Mediterranean.