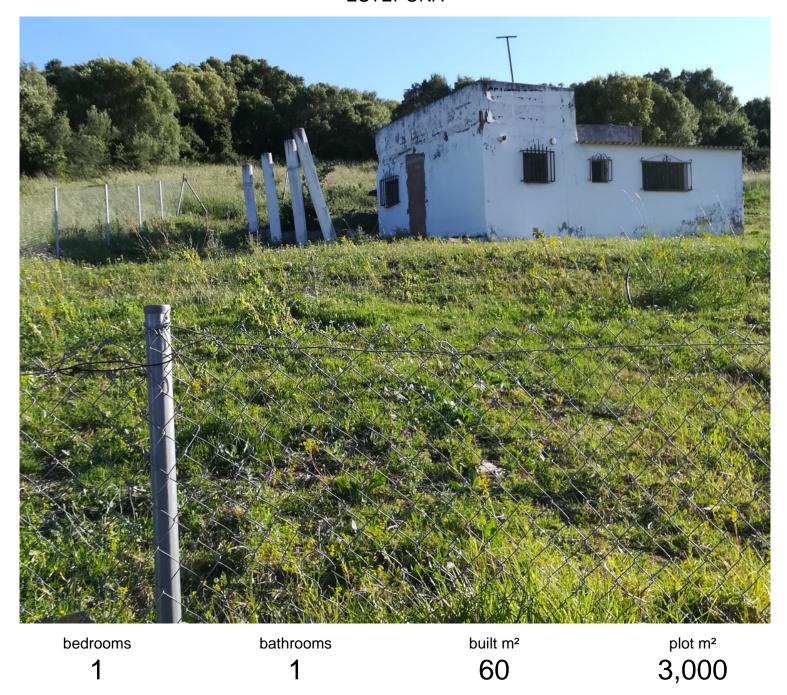

## **ESTEPONA**

## LAND IN ESTEPONA

Magnificent plot located near the golf course Valle Romano and in turn near the beach and mountains, a unique plot for its location. The owner is very motivated to sell with which he would be willing to value an offer below the price. Land, Estepona, Costa del Sol. Garden/Plot 3000 m². Setting: Country, Beachside, Mountain Pueblo, Close To Golf, Close To Port, Close To Sea, Close To Schools, Close To Forest, Close To Marina. Views: Mountain, Country. Category: Distressed, Golf, Investment, With Planning Permission.

community garbage ibi price
--- --- 159,000 €