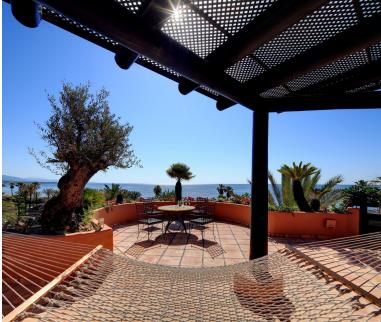

## PENTHOUSE IN ESTEPONA

Spacious and luxurious high quality penthouse located in the 5 \* Kempinski Hotel. South facing with panoramic sea views, front line beach. Full service hotel with use of all facilities. All on one floor, 358m2 built plus 283m2 terraces. A private elevator leads to an impressive hallway. Large living room with high ceilings and fireplace. Furnished, partly open kitchen. Direct access from all rooms to the terraces with barbecue area and jacuzzi. Master bedroom with dressing room and two bedrooms. Guest toilet, laundry area. Two garages and storage rooms. Use of all hotel facilities with discounts at restaurants, bars and spa. Hotel Kempinski is located on the seafront, next to Laguna Village and within walking distance of Estepona's city center. A truly unique property on the coast! New Golden Mile, Estepona.