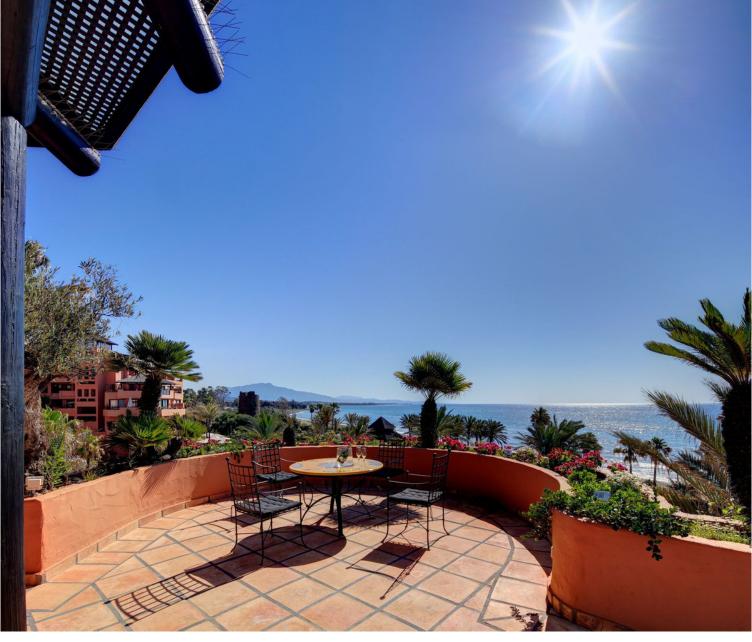

## PENTHOUSE IN ESTEPONA

Spacious and luxurious high quality penthouse located in the 5 \* Kempinski Hotel. South facing with panoramic sea views, front line beach. Full service hotel with use of all facilities. All on one floor, 358m2 built plus 283m2 terraces. A private elevator leads to an impressive hallway. Large living room with high ceilings and fireplace. Furnished, partly open kitchen. Direct access from all rooms to the terraces with barbecue area and jacuzzi. Master bedroom with dressing room and two bedrooms. Guest toilet, laundry area. Two garages and storage rooms. Use of all hotel facilities with discounts at restaurants, bars and spa. Hotel Kempinski is located on the seafront, next to Laguna Village and within walking distance of Estepona's city center. A truly unique property on the coast! New Golden Mile, Estepona.