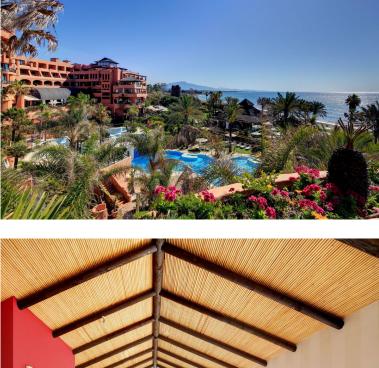

## PENTHOUSE IN ESTEPONA

Spacious and luxurious high quality penthouse located in the 5 \* Kempinski Hotel. South facing with panoramic sea views, front line beach. Full service hotel with use of all facilities. All on one floor, 358m2 built plus 283m2 terraces. A private elevator leads to an impressive hallway. Large living room with high ceilings and fireplace. Furnished, partly open kitchen. Direct access from all rooms to the terraces with barbecue area and jacuzzi. Master bedroom with dressing room and two bedrooms. Guest toilet, laundry area. Two garages and storage rooms. Use of all hotel facilities with discounts at restaurants, bars and spa. Hotel Kempinski is located on the seafront, next to Laguna Village and within walking distance of Estepona's city center. A truly unique property on the coast! New Golden Mile, Estepona.