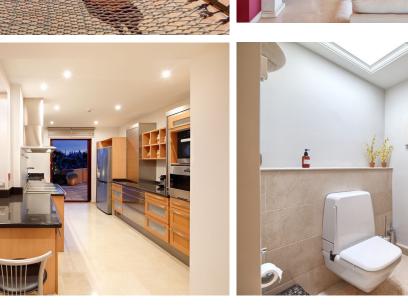

## PENTHOUSE IN ESTEPONA

Spacious and luxurious high quality penthouse located in the 5 \* Kempinski Hotel. South facing with panoramic sea views, front line beach. Full service hotel with use of all facilities. All on one floor, 358m2 built plus 283m2 terraces. A private elevator leads to an impressive hallway. Large living room with high ceilings and fireplace. Furnished, partly open kitchen. Direct access from all rooms to the terraces with barbecue area and jacuzzi. Master bedroom with dressing room and two bedrooms. Guest toilet, laundry area. Two garages and storage rooms. Use of all hotel facilities with discounts at restaurants, bars and spa. Hotel Kempinski is located on the seafront, next to Laguna Village and within walking distance of Estepona's city center. A truly unique property on the coast! New Golden Mile, Estepona.