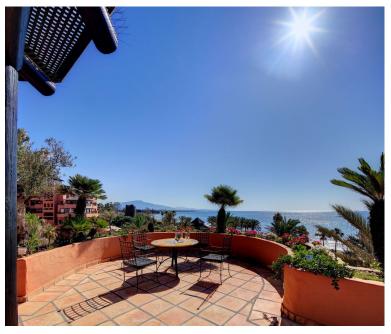

## PENTHOUSE IN ESTEPONA

Spacious and luxurious high quality penthouse located in the 5 \* Kempinski Hotel. South facing with panoramic sea views, front line beach. Full service hotel with use of all facilities. All on one floor, 358m2 built plus 283m2 terraces. A private elevator leads to an impressive hallway. Large living room with high ceilings and fireplace. Furnished, partly open kitchen. Direct access from all rooms to the terraces with barbecue area and jacuzzi. Master bedroom with dressing room and two bedrooms. Guest toilet, laundry area. Two garages and storage rooms. Use of all hotel facilities with discounts at restaurants, bars and spa. Hotel Kempinski is located on the seafront, next to Laguna Village and within walking distance of Estepona's city center. A truly unique property on the coast! New Golden Mile, Estepona.