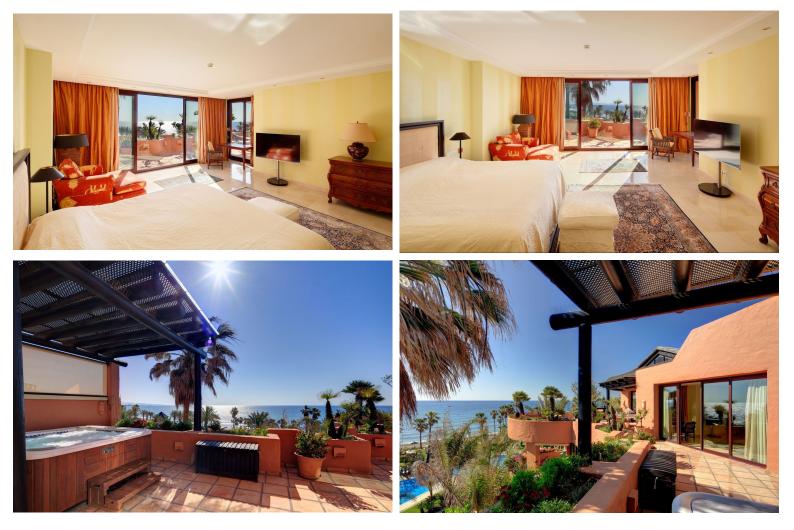

## PENTHOUSE IN ESTEPONA

Spacious and luxurious high quality penthouse located in the 5 \* Kempinski Hotel. South facing with panoramic sea views, front line beach. Full service hotel with use of all facilities. All on one floor, 358m2 built plus 283m2 terraces. A private elevator leads to an impressive hallway. Large living room with high ceilings and fireplace. Furnished, partly open kitchen. Direct access from all rooms to the terraces with barbecue area and jacuzzi. Master bedroom with dressing room and two bedrooms. Guest toilet, laundry area. Two garages and storage rooms. Use of all hotel facilities with discounts at restaurants, bars and spa. Hotel Kempinski is located on the seafront, next to Laguna Village and within walking distance of Estepona's city center. A truly unique property on the coast! New Golden Mile, Estepona.