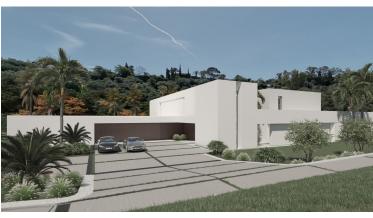

## LAND IN BENAHAVÍS

BEST PRICED LAND IN THE MARKET - 222 €/Sqm - Plot in Puerto del Almendro, Benahavis - Marbella Flat plot of 5.186 sqm. - Situated in an ideal position for people who want peace and tranquility - Panoramic views over the surrounding landscape - Partial sea view as well - The commercial centre of Monte Halcones is just around the corner and offers basic amenities such as supermarket, pharmacy, restaurants etc. - Further ameneties is found in San Pedro and Puerto Banus, only 10 min. away. The urbanization has barriers and camera at the entrance as well as a tennis court available to residents. For construction of villa - Edif. 20 pct. min. plot 3.000 sqm. - Very tranquil and idyllic location - open views and very private - Sea views from second floor. Approved project available - see renders. We have the neighboring plot of 4.300 sqm. for sale as well, hence total of more than 9.300 s...