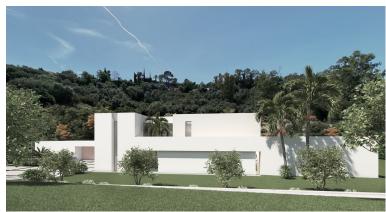

## LAND IN BENAHAVÍS

BEST PRICED LAND IN THE MARKET - 222 €/Sqm - Plot in Puerto del Almendro, Benahavis - Marbella Flat plot of 5.186 sqm. - Situated in an ideal position for people who want peace and tranquility - Panoramic views over the surrounding landscape - Partial sea view as well - The commercial centre of Monte Halcones is just around the corner and offers basic amenities such as supermarket, pharmacy, restaurants etc. - Further ameneties is found in San Pedro and Puerto Banus, only 10 min. away. The urbanization has barriers and camera at the entrance as well as a tennis court available to residents. For construction of villa - Edif. 20 pct. min. plot 3.000 sqm. - Very tranquil and idyllic location - open views and very private - Sea views from second floor. Approved project available - see renders. We have the neighboring plot of 4.300 sqm. for sale as well, hence total of more than 9.300 s...