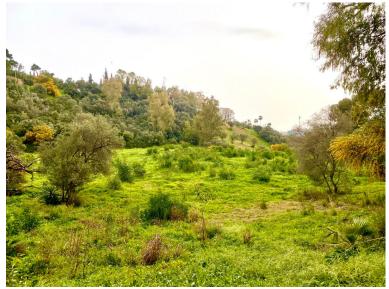

## LAND IN BENAHAVÍS

BEST PRICED LAND IN THE MARKET - 222 €/Sqm - Plot in Puerto del Almendro, Benahavis - Marbella Flat plot of 5.186 sqm. - Situated in an ideal position for people who want peace and tranquility - Panoramic views over the surrounding landscape - Partial sea view as well - The commercial centre of Monte Halcones is just around the corner and offers basic amenities such as supermarket, pharmacy, restaurants etc. - Further ameneties is found in San Pedro and Puerto Banus, only 10 min. away. The urbanization has barriers and camera at the entrance as well as a tennis court available to residents. For construction of villa - Edif. 20 pct. min. plot 3.000 sqm. - Very tranquil and idyllic location - open views and very private - Sea views from second floor. Approved project available - see renders. We have the neighboring plot of 4.300 sqm. for sale as well, hence total of more than 9.300 s...