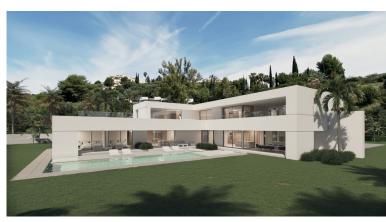

## LAND IN BENAHAVÍS

BEST PRICED LAND IN THE MARKET - 222 €/Sqm - Plot in Puerto del Almendro, Benahavis - Marbella Flat plot of 5.186 sqm. - Situated in an ideal position for people who want peace and tranquility - Panoramic views over the surrounding landscape - Partial sea view as well - The commercial centre of Monte Halcones is just around the corner and offers basic amenities such as supermarket, pharmacy, restaurants etc. - Further ameneties is found in San Pedro and Puerto Banus, only 10 min. away. The urbanization has barriers and camera at the entrance as well as a tennis court available to residents. For construction of villa - Edif. 20 pct. min. plot 3.000 sqm. - Very tranquil and idyllic location - open views and very private - Sea views from second floor. Approved project available - see renders. We have the neighboring plot of 4.300 sqm. for sale as well, hence total of more than 9.300 s...