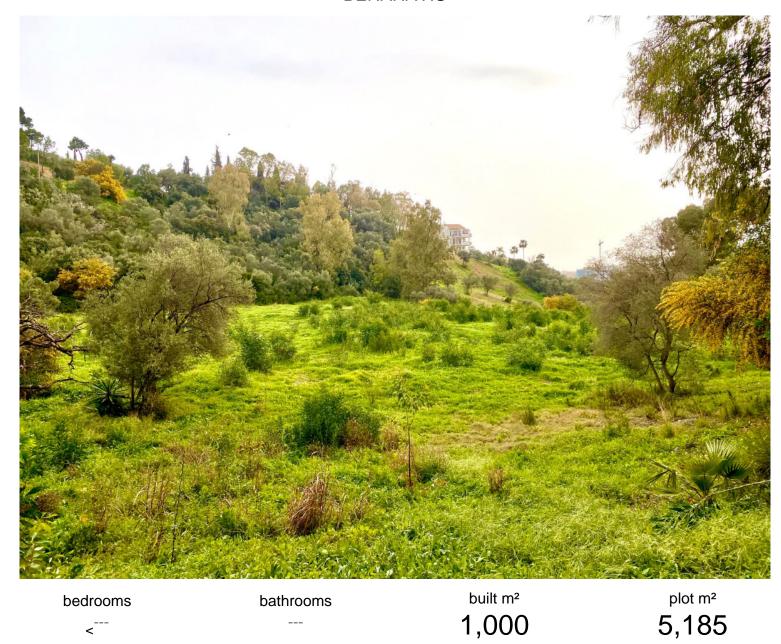

## LAND IN BENAHAVÍS

BEST PRICED LAND IN THE MARKET - 222 €/Sqm - Plot in Puerto del Almendro, Benahavis - Marbella Flat plot of 5.186 sqm. - Situated in an ideal position for people who want peace and tranquility - Panoramic views over the surrounding landscape - Partial sea view as well - The commercial centre of Monte Halcones is just around the corner and offers basic amenities such as supermarket, pharmacy, restaurants etc. - Further ameneties is found in San Pedro and Puerto Banus, only 10 min. away. The urbanization has barriers and camera at the entrance as well as a tennis court available to residents. For construction of villa - Edif. 20 pct. min. plot 3.000 sqm. - Very tranquil and idyllic location - open views and very private - Sea views from second floor. Approved project available - see renders. We have the neighboring plot of 4.300 sqm. for sale as well, hence total of more than 9.300 s...