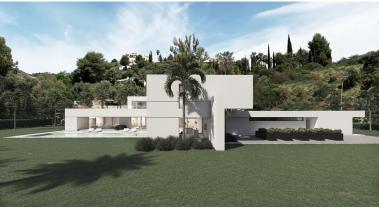

## LAND IN BENAHAVÍS

BEST PRICED LAND IN THE MARKET - 222 €/Sqm - Plot in Puerto del Almendro, Benahavis - Marbella Flat plot of 5.186 sqm. - Situated in an ideal position for people who want peace and tranquility - Panoramic views over the surrounding landscape - Partial sea view as well - The commercial centre of Monte Halcones is just around the corner and offers basic amenities such as supermarket, pharmacy, restaurants etc. - Further ameneties is found in San Pedro and Puerto Banus, only 10 min. away. The urbanization has barriers and camera at the entrance as well as a tennis court available to residents. For construction of villa - Edif. 20 pct. min. plot 3.000 sqm. - Very tranquil and idyllic location - open views and very private - Sea views from second floor. Approved project available - see renders. We have the neighboring plot of 4.300 sqm. for sale as well, hence total of more than 9.300 s...