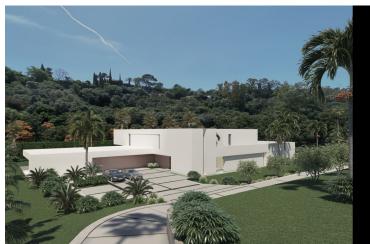

## LAND IN BENAHAVÍS

BEST PRICED LAND IN THE MARKET - 222 €/Sqm - Plot in Puerto del Almendro, Benahavis - Marbella Flat plot of 5.186 sqm. - Situated in an ideal position for people who want peace and tranquility - Panoramic views over the surrounding landscape - Partial sea view as well - The commercial centre of Monte Halcones is just around the corner and offers basic amenities such as supermarket, pharmacy, restaurants etc. - Further ameneties is found in San Pedro and Puerto Banus, only 10 min. away. The urbanization has barriers and camera at the entrance as well as a tennis court available to residents. For construction of villa - Edif. 20 pct. min. plot 3.000 sqm. - Very tranquil and idyllic location - open views and very private - Sea views from second floor. Approved project available - see renders. We have the neighboring plot of 4.300 sqm. for sale as well, hence total of more than 9.300 s...