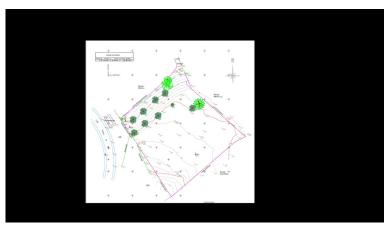

## LAND IN BENAHAVÍS

BEST PRICED LAND IN THE MARKET - 222 €/Sqm - Plot in Puerto del Almendro, Benahavis - Marbella Flat plot of 5.186 sqm. - Situated in an ideal position for people who want peace and tranquility - Panoramic views over the surrounding landscape - Partial sea view as well - The commercial centre of Monte Halcones is just around the corner and offers basic amenities such as supermarket, pharmacy, restaurants etc. - Further ameneties is found in San Pedro and Puerto Banus, only 10 min. away. The urbanization has barriers and camera at the entrance as well as a tennis court available to residents. For construction of villa - Edif. 20 pct. min. plot 3.000 sqm. - Very tranquil and idyllic location - open views and very private - Sea views from second floor. Approved project available - see renders. We have the neighboring plot of 4.300 sqm. for sale as well, hence total of more than 9.300 s...