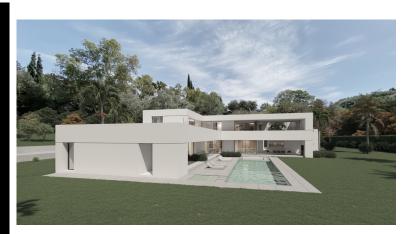

## LAND IN BENAHAVÍS

BEST PRICED LAND IN THE MARKET - 222 €/Sqm - Plot in Puerto del Almendro, Benahavis - Marbella Flat plot of 5.186 sqm. - Situated in an ideal position for people who want peace and tranquility - Panoramic views over the surrounding landscape - Partial sea view as well - The commercial centre of Monte Halcones is just around the corner and offers basic amenities such as supermarket, pharmacy, restaurants etc. - Further ameneties is found in San Pedro and Puerto Banus, only 10 min. away. The urbanization has barriers and camera at the entrance as well as a tennis court available to residents. For construction of villa - Edif. 20 pct. min. plot 3.000 sqm. - Very tranquil and idyllic location - open views and very private - Sea views from second floor. Approved project available - see renders. We have the neighboring plot of 4.300 sqm. for sale as well, hence total of more than 9.300 s...