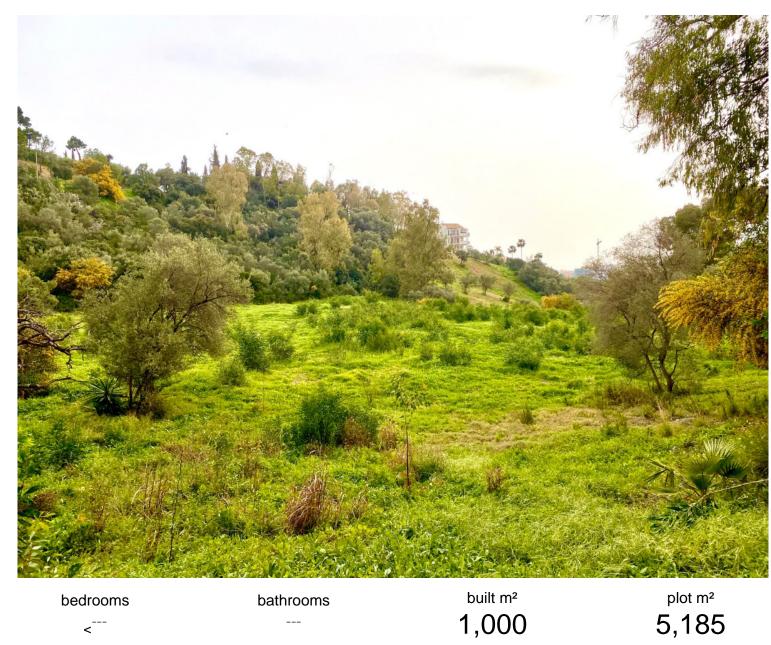

## LAND IN BENAHAVÍS

BEST PRICED LAND IN THE MARKET - 222 €/Sqm - Plot in Puerto del Almendro, Benahavis - Marbella Flat plot of 5.186 sqm. - Situated in an ideal position for people who want peace and tranquility - Panoramic views over the surrounding landscape - Partial sea view as well - The commercial centre of Monte Halcones is just around the corner and offers basic amenities such as supermarket, pharmacy, restaurants etc. - Further ameneties is found in San Pedro and Puerto Banus, only 10 min. away. The urbanization has barriers and camera at the entrance as well as a tennis court available to residents. For construction of villa - Edif. 20 pct. min. plot 3.000 sqm. - Very tranquil and idyllic location - open views and very private - Sea views from second floor. Approved project available - see renders. We have the neighboring plot of 4.300 sqm. for sale as well, hence total of more than 9.300 s...