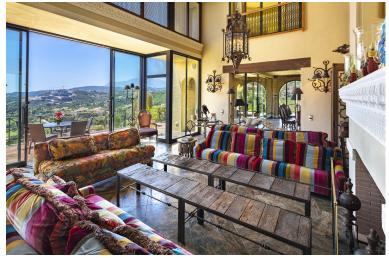

## VILLA IN BENAHAVÍS

Have you ever wanted to live in a Moorish palace? This dream luxury villa situated in an elevated plot offering uninterrupted views over the golf course all the way to the Mediterranean Sea, Atlas Mountains and Gibraltar. This spacious villa blends Alhambra Moorish architecture (using the same craftsmen who restored the prestigious Hotel Alhambra Palace) with traditional and modern style in a truly individual way. It is built over four floors around a central atrium with fountains and electronic skylight. The main entrance to the property is located at ground level, which comprises a large fully fitted kitchen with informal dining area and connected to the formal dining area, outside covered terrace with built-in barbeque offering beautiful area to alfresco dining, cozy room to the side of the Kitchen which can be used as an informal TV room, guest cloakroom, large vaulted lounge...