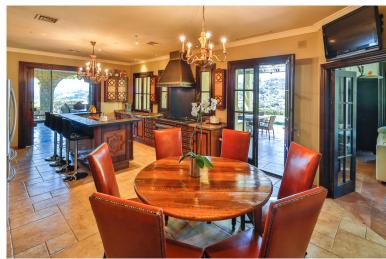

## VILLA IN BENAHAVÍS

Have you ever wanted to live in a Moorish palace? This dream luxury villa situated in an elevated plot offering uninterrupted views over the golf course all the way to the Mediterranean Sea, Atlas Mountains and Gibraltar. This spacious villa blends Alhambra Moorish architecture (using the same craftsmen who restored the prestigious Hotel Alhambra Palace) with traditional and modern style in a truly individual way. It is built over four floors around a central atrium with fountains and electronic skylight. The main entrance to the property is located at ground level, which comprises a large fully fitted kitchen with informal dining area and connected to the formal dining area, outside covered terrace with built-in barbeque offering beautiful area to alfresco dining, cozy room to the side of the Kitchen which can be used as an informal TV room, guest cloakroom, large vaulted lounge...