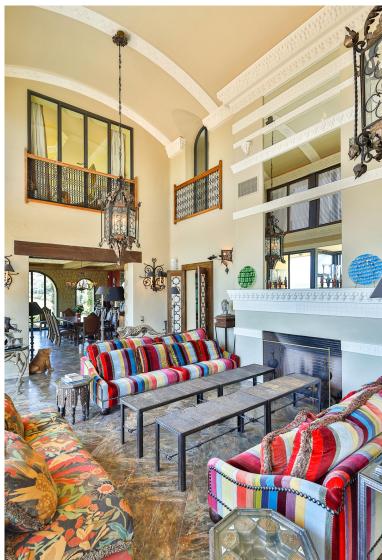

## VILLA IN BENAHAVÍS

Have you ever wanted to live in a Moorish palace? This dream luxury villa situated in an elevated plot offering uninterrupted views over the golf course all the way to the Mediterranean Sea, Atlas Mountains and Gibraltar. This spacious villa blends Alhambra Moorish architecture (using the same craftsmen who restored the prestigious Hotel Alhambra Palace) with traditional and modern style in a truly individual way. It is built over four floors around a central atrium with fountains and electronic skylight. The main entrance to the property is located at ground level, which comprises a large fully fitted kitchen with informal dining area and connected to the formal dining area, outside covered terrace with built-in barbeque offering beautiful area to alfresco dining, cozy room to the side of the Kitchen which can be used as an informal TV room, guest cloakroom, large vaulted lounge...