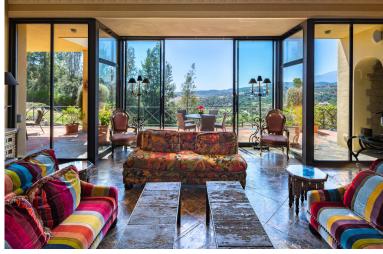

## VILLA IN BENAHAVÍS

Have you ever wanted to live in a Moorish palace? This dream luxury villa situated in an elevated plot offering uninterrupted views over the golf course all the way to the Mediterranean Sea, Atlas Mountains and Gibraltar. This spacious villa blends Alhambra Moorish architecture (using the same craftsmen who restored the prestigious Hotel Alhambra Palace) with traditional and modern style in a truly individual way. It is built over four floors around a central atrium with fountains and electronic skylight. The main entrance to the property is located at ground level, which comprises a large fully fitted kitchen with informal dining area and connected to the formal dining area, outside covered terrace with built-in barbeque offering beautiful area to alfresco dining, cozy room to the side of the Kitchen which can be used as an informal TV room, guest cloakroom, large vaulted lounge...