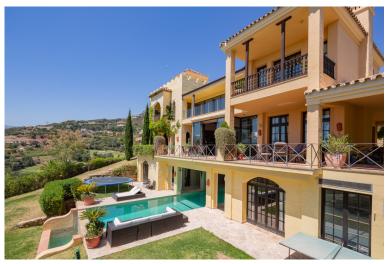

## VILLA IN BENAHAVÍS

Have you ever wanted to live in a Moorish palace? This dream luxury villa situated in an elevated plot offering uninterrupted views over the golf course all the way to the Mediterranean Sea, Atlas Mountains and Gibraltar. This spacious villa blends Alhambra Moorish architecture (using the same craftsmen who restored the prestigious Hotel Alhambra Palace) with traditional and modern style in a truly individual way. It is built over four floors around a central atrium with fountains and electronic skylight. The main entrance to the property is located at ground level, which comprises a large fully fitted kitchen with informal dining area and connected to the formal dining area, outside covered terrace with built-in barbeque offering beautiful area to alfresco dining, cozy room to the side of the Kitchen which can be used as an informal TV room, guest cloakroom, large vaulted lounge...