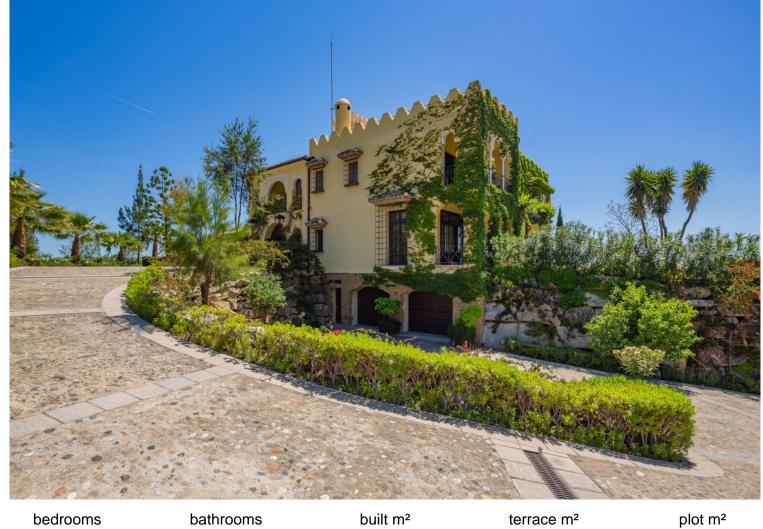

## **BENAHAVÍS**

bedrooms bathrooms built  $m^2$  terrace  $m^2$  plot  $m^2$  7 1,022 218 5,082

## VILLA IN BENAHAVÍS

Have you ever wanted to live in a Moorish palace? This dream luxury villa situated in an elevated plot offering uninterrupted views over the golf course all the way to the Mediterranean Sea, Atlas Mountains and Gibraltar. This spacious villa blends Alhambra Moorish architecture (using the same craftsmen who restored the prestigious Hotel Alhambra Palace) with traditional and modern style in a truly individual way. It is built over four floors around a central atrium with fountains and electronic skylight. The main entrance to the property is located at ground level, which comprises a large fully fitted kitchen with informal dining area and connected to the formal dining area, outside covered terrace with built-in barbeque offering beautiful area to alfresco dining, cozy room to the side of the Kitchen which can be used as an informal TV room, guest cloakroom, large vaulted lounge...