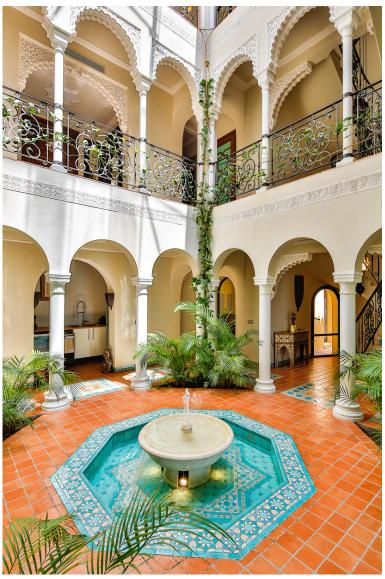

## VILLA IN BENAHAVÍS

Have you ever wanted to live in a Moorish palace? This dream luxury villa situated in an elevated plot offering uninterrupted views over the golf course all the way to the Mediterranean Sea, Atlas Mountains and Gibraltar. This spacious villa blends Alhambra Moorish architecture (using the same craftsmen who restored the prestigious Hotel Alhambra Palace) with traditional and modern style in a truly individual way. It is built over four floors around a central atrium with fountains and electronic skylight. The main entrance to the property is located at ground level, which comprises a large fully fitted kitchen with informal dining area and connected to the formal dining area, outside covered terrace with built-in barbeque offering beautiful area to alfresco dining, cozy room to the side of the Kitchen which can be used as an informal TV room, guest cloakroom, large vaulted lounge...