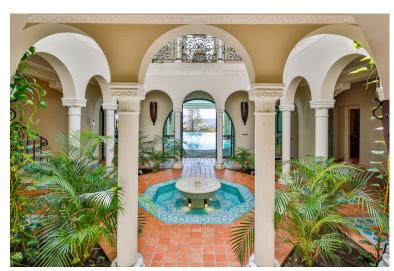

## VILLA IN BENAHAVÍS

Have you ever wanted to live in a Moorish palace? This dream luxury villa situated in an elevated plot offering uninterrupted views over the golf course all the way to the Mediterranean Sea, Atlas Mountains and Gibraltar. This spacious villa blends Alhambra Moorish architecture (using the same craftsmen who restored the prestigious Hotel Alhambra Palace) with traditional and modern style in a truly individual way. It is built over four floors around a central atrium with fountains and electronic skylight. The main entrance to the property is located at ground level, which comprises a large fully fitted kitchen with informal dining area and connected to the formal dining area, outside covered terrace with built-in barbeque offering beautiful area to alfresco dining, cozy room to the side of the Kitchen which can be used as an informal TV room, guest cloakroom, large vaulted lounge...