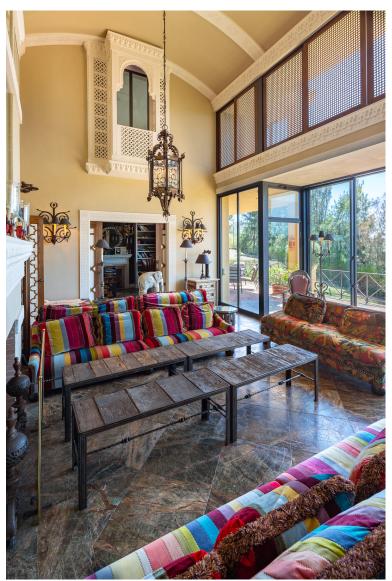

## VILLA IN BENAHAVÍS

Have you ever wanted to live in a Moorish palace? This dream luxury villa situated in an elevated plot offering uninterrupted views over the golf course all the way to the Mediterranean Sea, Atlas Mountains and Gibraltar. This spacious villa blends Alhambra Moorish architecture (using the same craftsmen who restored the prestigious Hotel Alhambra Palace) with traditional and modern style in a truly individual way. It is built over four floors around a central atrium with fountains and electronic skylight. The main entrance to the property is located at ground level, which comprises a large fully fitted kitchen with informal dining area and connected to the formal dining area, outside covered terrace with built-in barbeque offering beautiful area to alfresco dining, cozy room to the side of the Kitchen which can be used as an informal TV room, guest cloakroom, large vaulted lounge...