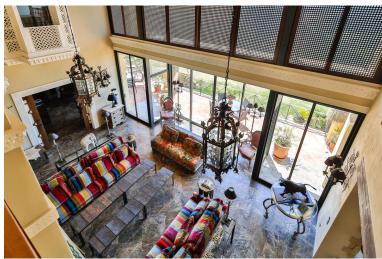

## VILLA IN BENAHAVÍS

Have you ever wanted to live in a Moorish palace? This dream luxury villa situated in an elevated plot offering uninterrupted views over the golf course all the way to the Mediterranean Sea, Atlas Mountains and Gibraltar. This spacious villa blends Alhambra Moorish architecture (using the same craftsmen who restored the prestigious Hotel Alhambra Palace) with traditional and modern style in a truly individual way. It is built over four floors around a central atrium with fountains and electronic skylight. The main entrance to the property is located at ground level, which comprises a large fully fitted kitchen with informal dining area and connected to the formal dining area, outside covered terrace with built-in barbeque offering beautiful area to alfresco dining, cozy room to the side of the Kitchen which can be used as an informal TV room, guest cloakroom, large vaulted lounge...