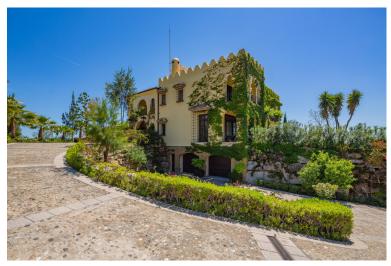

## VILLA IN BENAHAVÍS

Have you ever wanted to live in a Moorish palace? This dream luxury villa situated in an elevated plot offering uninterrupted views over the golf course all the way to the Mediterranean Sea, Atlas Mountains and Gibraltar. This spacious villa blends Alhambra Moorish architecture (using the same craftsmen who restored the prestigious Hotel Alhambra Palace) with traditional and modern style in a truly individual way. It is built over four floors around a central atrium with fountains and electronic skylight. The main entrance to the property is located at ground level, which comprises a large fully fitted kitchen with informal dining area and connected to the formal dining area, outside covered terrace with built-in barbeque offering beautiful area to alfresco dining, cozy room to the side of the Kitchen which can be used as an informal TV room, guest cloakroom, large vaulted lounge...