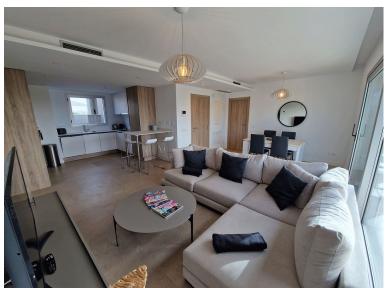

## PENTHOUSE IN LA CALA GOLF

FRONT LINE GOLF PENTHOUSE WITH SEA VIEW!! No other apartment at that floor! This beautiful brand new three-bedroom penthouse stands out for its contemporary style and quality design, it is built with the latest materials and amenities: ceramic floor with large tiles (60x60 cm) from the SALONI brand, in the spacious living room is the kitchen Open built-in with appliances, the two bathrooms with sanitary quality, LED lighting, hot and cold air conditioning and solar panels with the best thermal and acoustic insulation. It is a bright penthouse with lots of natural light and large terrace to enjoy the sun all day long and the beautiful view of the golf courses throughout the day and the sea. Located in a quiet and residential area near the golf course, less than 10 minutes by car to reach the beaches of La Cala, shops, bars, restaurants and all amenities and less than twenty-five minutes ...