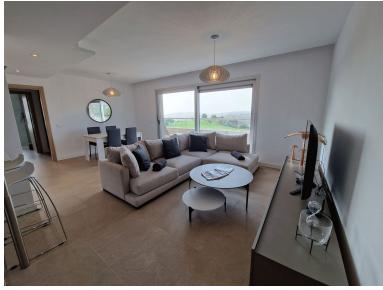

## PENTHOUSE IN LA CALA GOLF

FRONT LINE GOLF PENTHOUSE WITH SEA VIEW!! No other apartment at that floor! This beautiful brand new three-bedroom penthouse stands out for its contemporary style and quality design, it is built with the latest materials and amenities: ceramic floor with large tiles (60x60 cm) from the SALONI brand, in the spacious living room is the kitchen Open built-in with appliances, the two bathrooms with sanitary quality, LED lighting, hot and cold air conditioning and solar panels with the best thermal and acoustic insulation. It is a bright penthouse with lots of natural light and large terrace to enjoy the sun all day long and the beautiful view of the golf courses throughout the day and the sea. Located in a quiet and residential area near the golf course, less than 10 minutes by car to reach the beaches of La Cala, shops, bars, restaurants and all amenities and less than twenty-five minutes ...