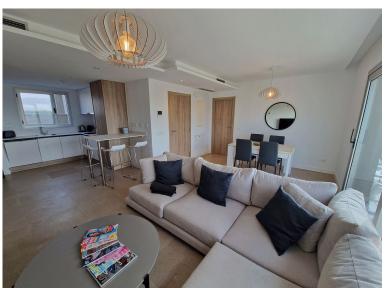

## PENTHOUSE IN LA CALA GOLF

FRONT LINE GOLF PENTHOUSE WITH SEA VIEW!! No other apartment at that floor! This beautiful brand new three-bedroom penthouse stands out for its contemporary style and quality design, it is built with the latest materials and amenities: ceramic floor with large tiles (60x60 cm) from the SALONI brand, in the spacious living room is the kitchen Open built-in with appliances, the two bathrooms with sanitary quality, LED lighting, hot and cold air conditioning and solar panels with the best thermal and acoustic insulation. It is a bright penthouse with lots of natural light and large terrace to enjoy the sun all day long and the beautiful view of the golf courses throughout the day and the sea. Located in a quiet and residential area near the golf course, less than 10 minutes by car to reach the beaches of La Cala, shops, bars, restaurants and all amenities and less than twenty-five minutes ...