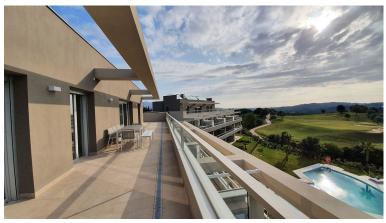

## PENTHOUSE IN LA CALA GOLF

FRONT LINE GOLF PENTHOUSE WITH SEA VIEW!! No other apartment at that floor! This beautiful brand new three-bedroom penthouse stands out for its contemporary style and quality design, it is built with the latest materials and amenities: ceramic floor with large tiles (60x60 cm) from the SALONI brand, in the spacious living room is the kitchen Open built-in with appliances, the two bathrooms with sanitary quality, LED lighting, hot and cold air conditioning and solar panels with the best thermal and acoustic insulation. It is a bright penthouse with lots of natural light and large terrace to enjoy the sun all day long and the beautiful view of the golf courses throughout the day and the sea. Located in a quiet and residential area near the golf course, less than 10 minutes by car to reach the beaches of La Cala, shops, bars, restaurants and all amenities and less than twenty-five minutes ...