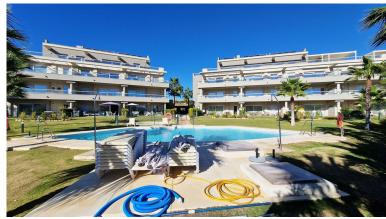

## PENTHOUSE IN LA CALA GOLF

FRONT LINE GOLF PENTHOUSE WITH SEA VIEW!! No other apartment at that floor! This beautiful brand new three-bedroom penthouse stands out for its contemporary style and quality design, it is built with the latest materials and amenities: ceramic floor with large tiles (60x60 cm) from the SALONI brand, in the spacious living room is the kitchen Open built-in with appliances, the two bathrooms with sanitary quality, LED lighting, hot and cold air conditioning and solar panels with the best thermal and acoustic insulation. It is a bright penthouse with lots of natural light and large terrace to enjoy the sun all day long and the beautiful view of the golf courses throughout the day and the sea. Located in a quiet and residential area near the golf course, less than 10 minutes by car to reach the beaches of La Cala, shops, bars, restaurants and all amenities and less than twenty-five minutes ...