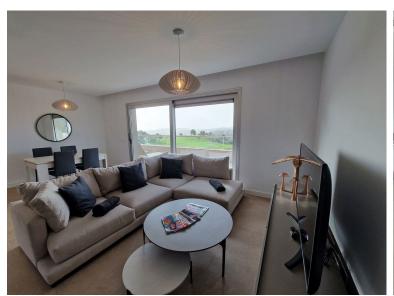

## PENTHOUSE IN LA CALA GOLF

FRONT LINE GOLF PENTHOUSE WITH SEA VIEW!! No other apartment at that floor! This beautiful brand new three-bedroom penthouse stands out for its contemporary style and quality design, it is built with the latest materials and amenities: ceramic floor with large tiles (60x60 cm) from the SALONI brand, in the spacious living room is the kitchen Open built-in with appliances, the two bathrooms with sanitary quality, LED lighting, hot and cold air conditioning and solar panels with the best thermal and acoustic insulation. It is a bright penthouse with lots of natural light and large terrace to enjoy the sun all day long and the beautiful view of the golf courses throughout the day and the sea. Located in a quiet and residential area near the golf course, less than 10 minutes by car to reach the beaches of La Cala, shops, bars, restaurants and all amenities and less than twenty-five minutes ...