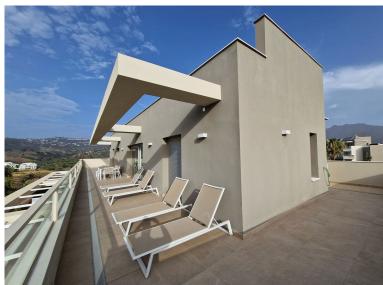

## PENTHOUSE IN LA CALA GOLF

FRONT LINE GOLF PENTHOUSE WITH SEA VIEW!! No other apartment at that floor! This beautiful brand new three-bedroom penthouse stands out for its contemporary style and quality design, it is built with the latest materials and amenities: ceramic floor with large tiles (60x60 cm) from the SALONI brand, in the spacious living room is the kitchen Open built-in with appliances, the two bathrooms with sanitary quality, LED lighting, hot and cold air conditioning and solar panels with the best thermal and acoustic insulation. It is a bright penthouse with lots of natural light and large terrace to enjoy the sun all day long and the beautiful view of the golf courses throughout the day and the sea. Located in a quiet and residential area near the golf course, less than 10 minutes by car to reach the beaches of La Cala, shops, bars, restaurants and all amenities and less than twenty-five minutes ...