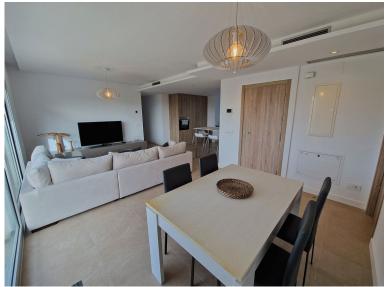

## PENTHOUSE IN LA CALA GOLF

FRONT LINE GOLF PENTHOUSE WITH SEA VIEW!! No other apartment at that floor! This beautiful brand new three-bedroom penthouse stands out for its contemporary style and quality design, it is built with the latest materials and amenities: ceramic floor with large tiles (60x60 cm) from the SALONI brand, in the spacious living room is the kitchen Open built-in with appliances, the two bathrooms with sanitary quality, LED lighting, hot and cold air conditioning and solar panels with the best thermal and acoustic insulation. It is a bright penthouse with lots of natural light and large terrace to enjoy the sun all day long and the beautiful view of the golf courses throughout the day and the sea. Located in a quiet and residential area near the golf course, less than 10 minutes by car to reach the beaches of La Cala, shops, bars, restaurants and all amenities and less than twenty-five minutes ...