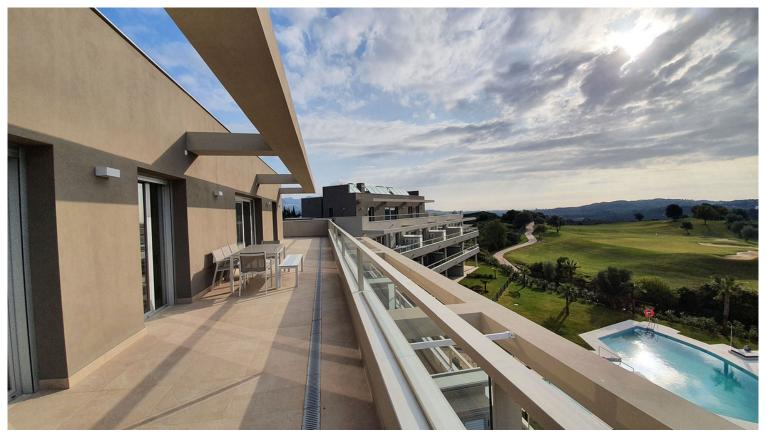

## PENTHOUSE IN LA CALA GOLF

FRONT LINE GOLF PENTHOUSE WITH SEA VIEW!! No other apartment at that floor! This beautiful brand new three-bedroom penthouse stands out for its contemporary style and quality design, it is built with the latest materials and amenities: ceramic floor with large tiles (60x60 cm) from the SALONI brand, in the spacious living room is the kitchen Open built-in with appliances, the two bathrooms with sanitary quality, LED lighting, hot and cold air conditioning and solar panels with the best thermal and acoustic insulation. It is a bright penthouse with lots of natural light and large terrace to enjoy the sun all day long and the beautiful view of the golf courses throughout the day and the sea. Located in a quiet and residential area near the golf course, less than 10 minutes by car to reach the beaches of La Cala, shops, bars, restaurants and all amenities and less than twenty-five minutes ...