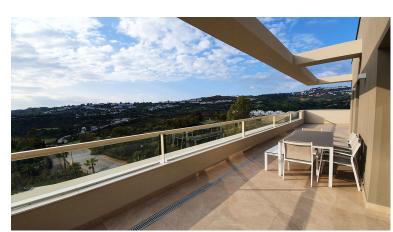

## PENTHOUSE IN LA CALA GOLF

FRONT LINE GOLF PENTHOUSE WITH SEA VIEW!! No other apartment at that floor! This beautiful brand new three-bedroom penthouse stands out for its contemporary style and quality design, it is built with the latest materials and amenities: ceramic floor with large tiles (60x60 cm) from the SALONI brand, in the spacious living room is the kitchen Open built-in with appliances, the two bathrooms with sanitary quality, LED lighting, hot and cold air conditioning and solar panels with the best thermal and acoustic insulation. It is a bright penthouse with lots of natural light and large terrace to enjoy the sun all day long and the beautiful view of the golf courses throughout the day and the sea. Located in a quiet and residential area near the golf course, less than 10 minutes by car to reach the beaches of La Cala, shops, bars, restaurants and all amenities and less than twenty-five minutes ...