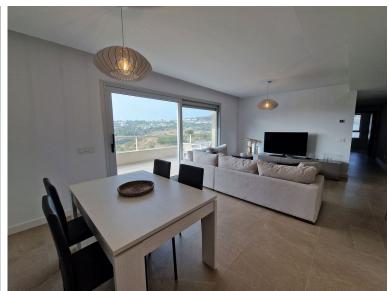

## PENTHOUSE IN LA CALA GOLF

FRONT LINE GOLF PENTHOUSE WITH SEA VIEW!! No other apartment at that floor! This beautiful brand new three-bedroom penthouse stands out for its contemporary style and quality design, it is built with the latest materials and amenities: ceramic floor with large tiles (60x60 cm) from the SALONI brand, in the spacious living room is the kitchen Open built-in with appliances, the two bathrooms with sanitary quality, LED lighting, hot and cold air conditioning and solar panels with the best thermal and acoustic insulation. It is a bright penthouse with lots of natural light and large terrace to enjoy the sun all day long and the beautiful view of the golf courses throughout the day and the sea. Located in a quiet and residential area near the golf course, less than 10 minutes by car to reach the beaches of La Cala, shops, bars, restaurants and all amenities and less than twenty-five minutes ...