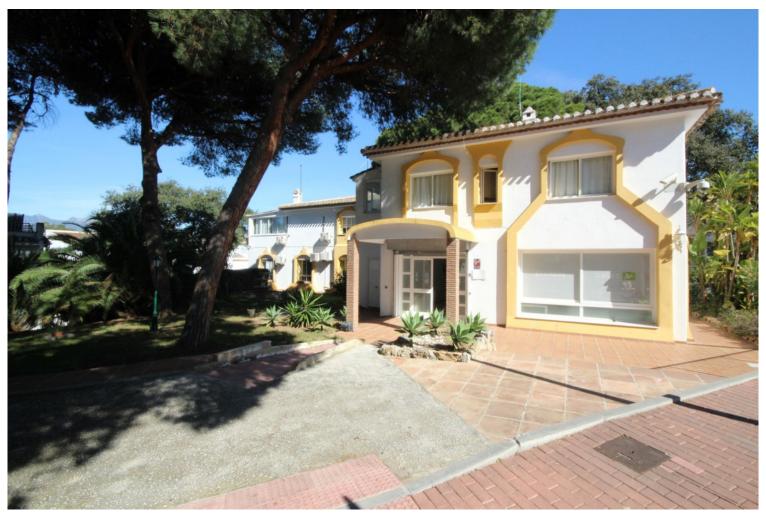

## **COMMERCIAL IN ELVIRIA**

Urban building for sale in the heart of Elviria right on the Avenida de Las Cumbres commercial street - The property was built on its own plot of urban land of 1.623m2 on two levels. On the street level we find a reception and ten offices with a common kitchen ad two bathrooms. On the upper level with separate entrance there are two large holiday apartments with four and five bedrooms. The building has been painted outdoor and nicely renovated inside two years ago and giving currently 6 to 7% return. It has huge potential as it is easily converted into an even more profitable business like nursing home, medical centre or small shopping centre. Bus station, taxi station, pharmacy, supermarket and all local amenities are literal steps away.