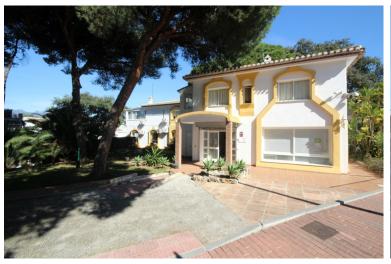

## **COMMERCIAL IN ELVIRIA**

Urban building for sale in the heart of Elviria right on the Avenida de Las Cumbres commercial street - The property was built on its own plot of urban land of 1.623m2 on two levels. On the street level we find a reception and ten offices with a common kitchen ad two bathrooms. On the upper level with separate entrance there are two large holiday apartments with four and five bedrooms. The building has been painted outdoor and nicely renovated inside two years ago and giving currently 6 to 7% return. It has huge potential as it is easily converted into an even more profitable business like nursing home, medical centre or small shopping centre. Bus station, taxi station, pharmacy, supermarket and all local amenities are literal steps away.