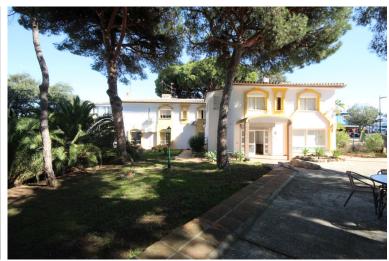

## **COMMERCIAL IN ELVIRIA**

Urban building for sale in the heart of Elviria right on the Avenida de Las Cumbres commercial street - The property was built on its own plot of urban land of 1.623m2 on two levels. On the street level we find a reception and ten offices with a common kitchen ad two bathrooms. On the upper level with separate entrance there are two large holiday apartments with four and five bedrooms. The building has been painted outdoor and nicely renovated inside two years ago and giving currently 6 to 7% return. It has huge potential as it is easily converted into an even more profitable business like nursing home, medical centre or small shopping centre. Bus station, taxi station, pharmacy, supermarket and all local amenities are literal steps away.