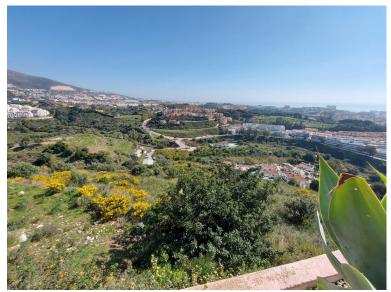

## LAND IN BENALMADENA COSTA

The orientation is, fundamentally, north, south and east and in any of these winds you can enjoy extraordinary views that go from the southern slope of the town to the sea. Given the orientation of the land, exposure to the sun is total over the entire area. In total, there is 15,591M2 of land on which a maximum of 195 homes can be built. Of these 15.591M2 are available to build 10,913M2 on which a total of 136 homes and/or a "Pueblo Mediterráneo" can be build (depending on what the developer prefers). The remaining 4,677 M2 are designated for building "VPO" homes (up to 59 units maximum). Please note that we have a list of buyers (!) who are eager to purchase the VPO homes.