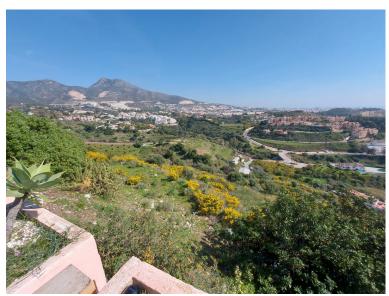

## LAND IN BENALMADENA COSTA

The orientation is, fundamentally, north, south and east and in any of these winds you can enjoy extraordinary views that go from the southern slope of the town to the sea. Given the orientation of the land, exposure to the sun is total over the entire area. In total, there is 15,591M2 of land on which a maximum of 195 homes can be built. Of these 15.591M2 are available to build 10,913M2 on which a total of 136 homes and/or a "Pueblo Mediterráneo" can be build (depending on what the developer prefers). The remaining 4,677 M2 are designated for building "VPO" homes (up to 59 units maximum). Please note that we have a list of buyers (!) who are eager to purchase the VPO homes.