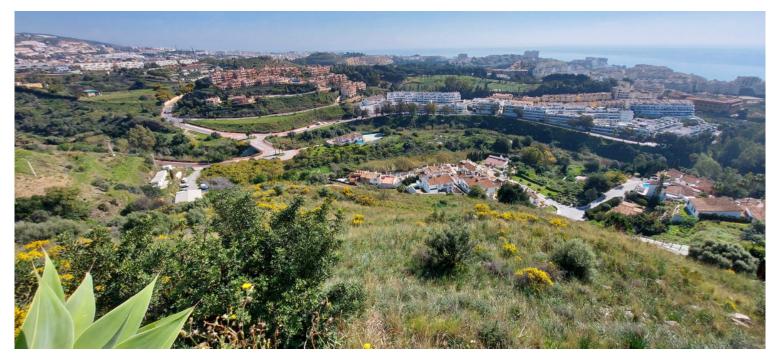

## LAND IN BENALMADENA COSTA

The orientation is, fundamentally, north, south and east and in any of these winds you can enjoy extraordinary views that go from the southern slope of the town to the sea. Given the orientation of the land, exposure to the sun is total over the entire area. In total, there is 15,591M2 of land on which a maximum of 195 homes can be built. Of these 15.591M2 are available to build 10,913M2 on which a total of 136 homes and/or a "Pueblo Mediterráneo" can be build (depending on what the developer prefers). The remaining 4,677 M2 are designated for building "VPO" homes (up to 59 units maximum). Please note that we have a list of buyers (!) who are eager to purchase the VPO homes.