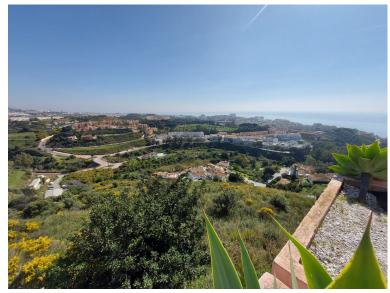

## LAND IN BENALMADENA COSTA

The orientation is, fundamentally, north, south and east and in any of these winds you can enjoy extraordinary views that go from the southern slope of the town to the sea. Given the orientation of the land, exposure to the sun is total over the entire area. In total, there is 15,591M2 of land on which a maximum of 195 homes can be built. Of these 15.591M2 are available to build 10,913M2 on which a total of 136 homes and/or a "Pueblo Mediterráneo" can be build (depending on what the developer prefers). The remaining 4,677 M2 are designated for building "VPO" homes (up to 59 units maximum). Please note that we have a list of buyers (!) who are eager to purchase the VPO homes.