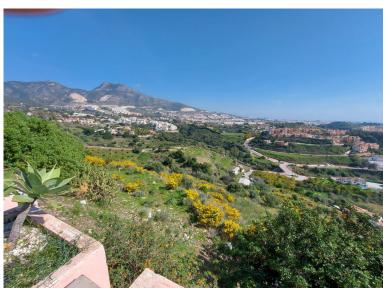

## LAND IN BENALMADENA COSTA

The orientation is, fundamentally, north, south and east and in any of these winds you can enjoy extraordinary views that go from the southern slope of the town to the sea. Given the orientation of the land, exposure to the sun is total over the entire area. In total, there is 15,591M2 of land on which a maximum of 195 homes can be built. Of these 15.591M2 are available to build 10,913M2 on which a total of 136 homes and/or a "Pueblo Mediterráneo" can be build (depending on what the developer prefers). The remaining 4,677 M2 are designated for building "VPO" homes (up to 59 units maximum). Please note that we have a list of buyers (!) who are eager to purchase the VPO homes.