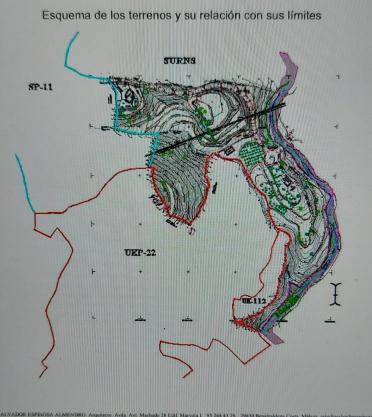

## LAND IN BENALMADENA COSTA

The orientation is, fundamentally, north, south and east and in any of these winds you can enjoy extraordinary views that go from the southern slope of the town to the sea. Given the orientation of the land, exposure to the sun is total over the entire area. In total, there is 15,591M2 of land on which a maximum of 195 homes can be built. Of these 15.591M2 are available to build 10,913M2 on which a total of 136 homes and/or a "Pueblo Mediterráneo" can be build (depending on what the developer prefers). The remaining 4,677 M2 are designated for building "VPO" homes (up to 59 units maximum). Please note that we have a list of buyers (!) who are eager to purchase the VPO homes.