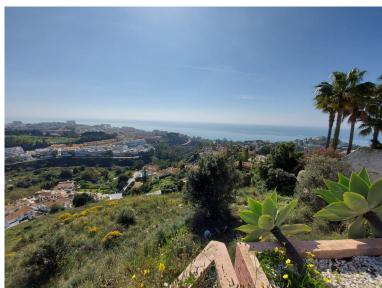

## LAND IN BENALMADENA COSTA

The orientation is, fundamentally, north, south and east and in any of these winds you can enjoy extraordinary views that go from the southern slope of the town to the sea. Given the orientation of the land, exposure to the sun is total over the entire area. In total, there is 15,591M2 of land on which a maximum of 195 homes can be built. Of these 15.591M2 are available to build 10,913M2 on which a total of 136 homes and/or a "Pueblo Mediterráneo" can be build (depending on what the developer prefers). The remaining 4,677 M2 are designated for building "VPO" homes (up to 59 units maximum). Please note that we have a list of buyers (!) who are eager to purchase the VPO homes.