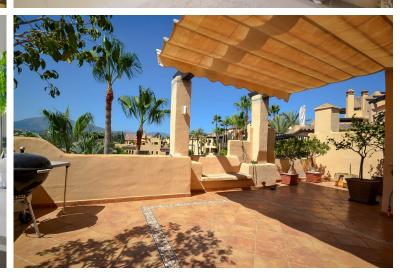

## PENTHOUSE IN ATALAYA

Excellent duplex penthouse for Sale in "El Campanario Resort". On the first floor we have a living / dining room with access to a magnificent terrace with views of the mountains and community gardens. On the same floor we find 2 bedrooms, each with its own bathroom and separate kitchen. On the second floor we have a master bedroom suite and dressing room, with access to a large terrace with its added advantages such as a kitchen with barbecue and Jacuzzi and panoramic views. Completely renovated apartment (kitchen, new air conditioning installations, windows, bathrooms and etc) This terrace is south facing with fantastic views to the sea, the mountains and the communal gardens and pool, dining room and kitchen with barbecue. Apartment for sale with storage room and two underground parking spaces. The El Campanario Urbanization is located between San Pedro and Cancelada wi...