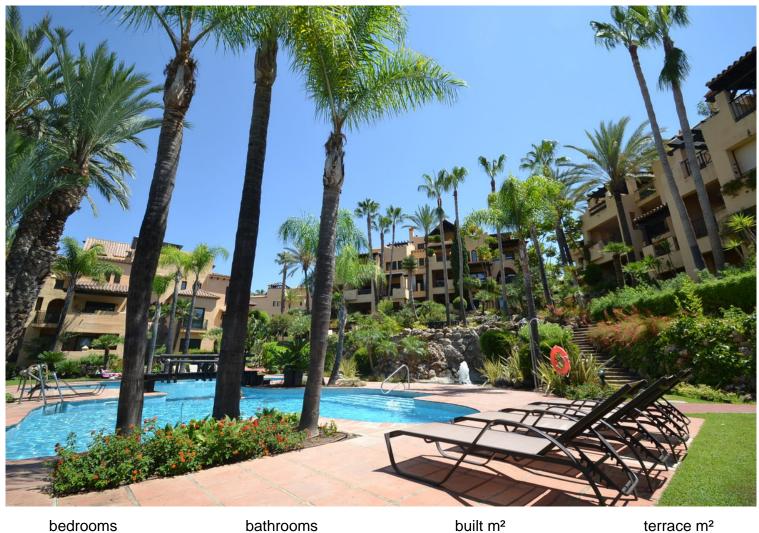

## **ATALAYA**

edrooms bathrooms built m² terrace m  $3 \qquad \qquad 3 \qquad \qquad 225 \qquad \qquad 128$ 