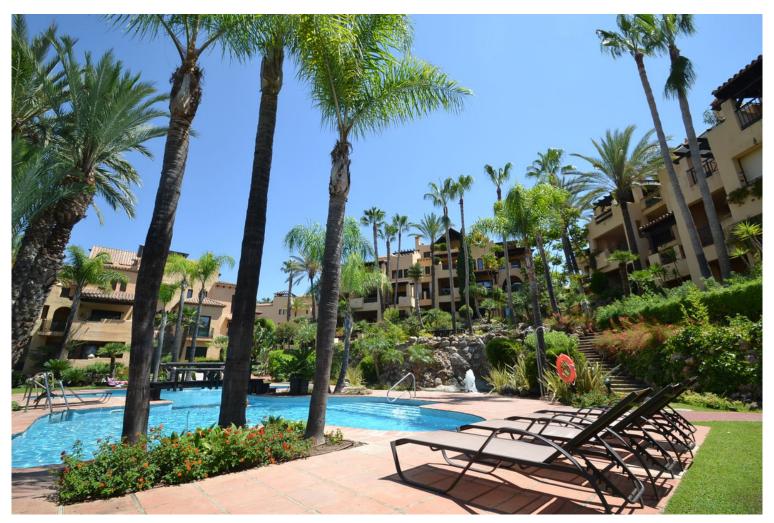

## PENTHOUSE IN ATALAYA

Excellent duplex penthouse for Sale in "El Campanario Resort". On the first floor we have a living / dining room with access to a magnificent terrace with views of the mountains and community gardens. On the same floor we find 2 bedrooms, each with its own bathroom and separate kitchen. On the second floor we have a master bedroom suite and dressing room, with access to a large terrace with its added advantages such as a kitchen with barbecue and Jacuzzi and panoramic views. Completely renovated apartment (kitchen, new air conditioning installations, windows, bathrooms and etc) This terrace is south facing with fantastic views to the sea, the mountains and the communal gardens and pool, dining room and kitchen with barbecue. Apartment for sale with storage room and two underground parking spaces. The El Campanario Urbanization is located between San Pedro and Cancelada wi...