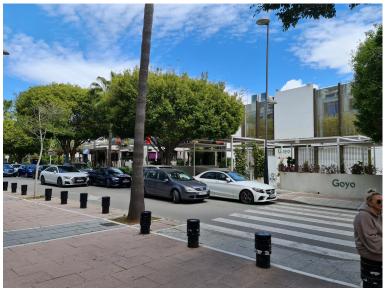

## COMMERCIAL IN PUERTO BANÚS

Nice 39 m2 office on the top floor of a large commercial business center, in Puerto Banus, a step away from the famous CORTE INGLES. The office is completely diaphonous, it will be prepared, with beautiful views of the avenue, morning sun, EAST.. The views are spectacular to the sea. All kinds of businesses in the Shopping Center, elevator, garages, etc. Without a doubt an excellent investment. so much to dedicate it to the rent, as for office, or any type of business. Do not hesitate if you want to be in the same Puerto Banus, acquire this wonderful office. at a bargain price.