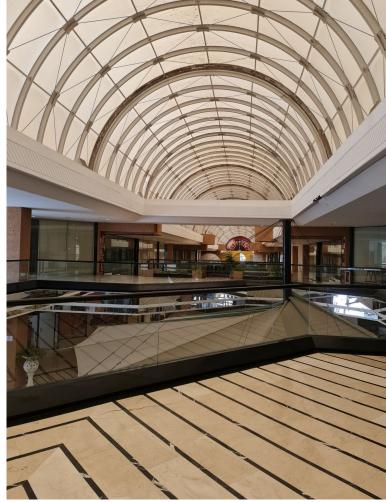

## COMMERCIAL IN PUERTO BANÚS

Nice 39 m2 office on the top floor of a large commercial business center, in Puerto Banus, a step away from the famous CORTE INGLES. The office is completely diaphonous, it will be prepared, with beautiful views of the avenue, morning sun, EAST.. The views are spectacular to the sea. All kinds of businesses in the Shopping Center, elevator, garages, etc. Without a doubt an excellent investment. so much to dedicate it to the rent, as for office, or any type of business. Do not hesitate if you want to be in the same Puerto Banus, acquire this wonderful office. at a bargain price.