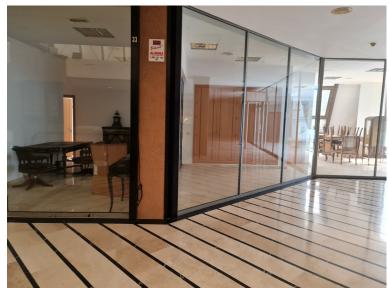

## COMMERCIAL IN PUERTO BANÚS

Nice 39 m2 office on the top floor of a large commercial business center, in Puerto Banus, a step away from the famous CORTE INGLES. The office is completely diaphonous, it will be prepared, with beautiful views of the avenue, morning sun, EAST.. The views are spectacular to the sea. All kinds of businesses in the Shopping Center, elevator, garages, etc. Without a doubt an excellent investment. so much to dedicate it to the rent, as for office, or any type of business. Do not hesitate if you want to be in the same Puerto Banus, acquire this wonderful office. at a bargain price.