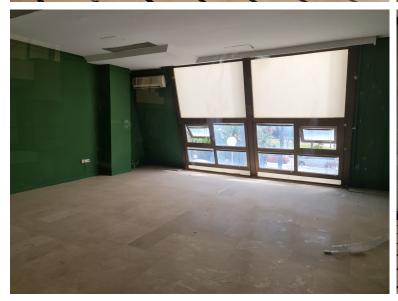

## COMMERCIAL IN PUERTO BANÚS

Nice 39 m2 office on the top floor of a large commercial business center, in Puerto Banus, a step away from the famous CORTE INGLES. The office is completely diaphonous, it will be prepared, with beautiful views of the avenue, morning sun, EAST.. The views are spectacular to the sea. All kinds of businesses in the Shopping Center, elevator, garages, etc. Without a doubt an excellent investment. so much to dedicate it to the rent, as for office, or any type of business. Do not hesitate if you want to be in the same Puerto Banus, acquire this wonderful office. at a bargain price.