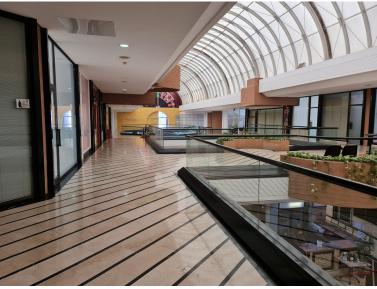

## COMMERCIAL IN PUERTO BANÚS

Nice 39 m2 office on the top floor of a large commercial business center, in Puerto Banus, a step away from the famous CORTE INGLES. The office is completely diaphonous, it will be prepared, with beautiful views of the avenue, morning sun, EAST.. The views are spectacular to the sea. All kinds of businesses in the Shopping Center, elevator, garages, etc. Without a doubt an excellent investment. so much to dedicate it to the rent, as for office, or any type of business. Do not hesitate if you want to be in the same Puerto Banus, acquire this wonderful office. at a bargain price.