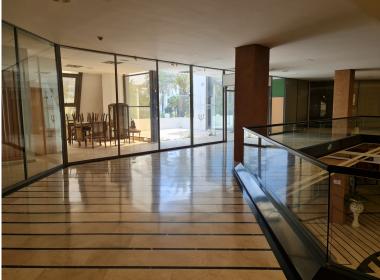

## COMMERCIAL IN PUERTO BANÚS

Nice 39 m2 office on the top floor of a large commercial business center, in Puerto Banus, a step away from the famous CORTE INGLES. The office is completely diaphonous, it will be prepared, with beautiful views of the avenue, morning sun, EAST.. The views are spectacular to the sea. All kinds of businesses in the Shopping Center, elevator, garages, etc. Without a doubt an excellent investment. so much to dedicate it to the rent, as for office, or any type of business. Do not hesitate if you want to be in the same Puerto Banus, acquire this wonderful office. at a bargain price.