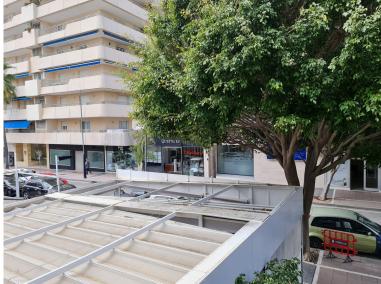

## COMMERCIAL IN PUERTO BANÚS

Nice 39 m2 office on the top floor of a large commercial business center, in Puerto Banus, a step away from the famous CORTE INGLES. The office is completely diaphonous, it will be prepared, with beautiful views of the avenue, morning sun, EAST.. The views are spectacular to the sea. All kinds of businesses in the Shopping Center, elevator, garages, etc. Without a doubt an excellent investment. so much to dedicate it to the rent, as for office, or any type of business. Do not hesitate if you want to be in the same Puerto Banus, acquire this wonderful office. at a bargain price.