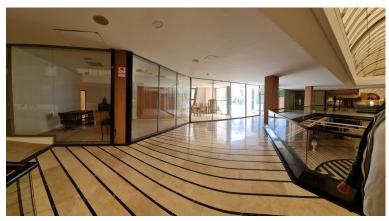

## COMMERCIAL IN PUERTO BANÚS

Nice 39 m2 office on the top floor of a large commercial business center, in Puerto Banus, a step away from the famous CORTE INGLES. The office is completely diaphonous, it will be prepared, with beautiful views of the avenue, morning sun, EAST.. The views are spectacular to the sea. All kinds of businesses in the Shopping Center, elevator, garages, etc. Without a doubt an excellent investment. so much to dedicate it to the rent, as for office, or any type of business. Do not hesitate if you want to be in the same Puerto Banus, acquire this wonderful office. at a bargain price.