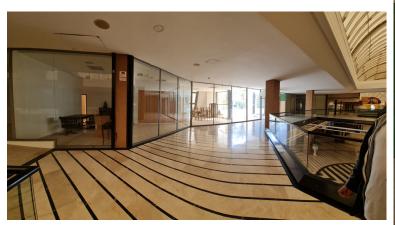

## COMMERCIAL IN PUERTO BANÚS

Nice 156 m2 plus 20 M2 terrace m2 office on the top floor of a large commercial business center, in Puerto Banus, a step away from the famous CORTE INGLES. The office is completely diaphonous, it will be prepared, with beautiful views of the avenue, morning sun, EAST.. The views are spectacular to the sea. All kinds of businesses in the Shopping Center, elevator, garages, etc. Without a doubt an excellent investment. so much to dedicate it to the rent, as for office, or any type of business. Do not hesitate if you want to be in the same Puerto Banus, acquire this wonderful office. at a bargain price.