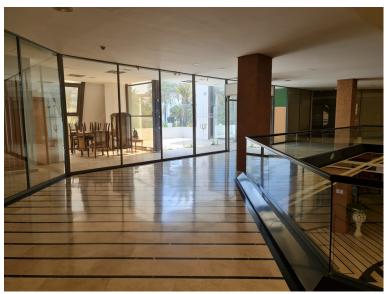

## COMMERCIAL IN PUERTO BANÚS

Nice 156 m2 plus 20 M2 terrace m2 office on the top floor of a large commercial business center, in Puerto Banus, a step away from the famous CORTE INGLES. The office is completely diaphonous, it will be prepared, with beautiful views of the avenue, morning sun, EAST.. The views are spectacular to the sea. All kinds of businesses in the Shopping Center, elevator, garages, etc. Without a doubt an excellent investment. so much to dedicate it to the rent, as for office, or any type of business. Do not hesitate if you want to be in the same Puerto Banus, acquire this wonderful office. at a bargain price.