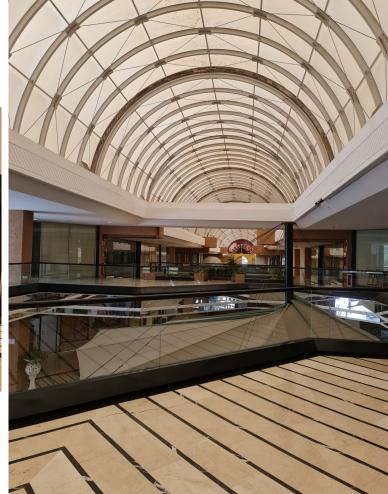

## COMMERCIAL IN PUERTO BANÚS

Nice 156 m2 plus 20 M2 terrace m2 office on the top floor of a large commercial business center, in Puerto Banus, a step away from the famous CORTE INGLES. The office is completely diaphonous, it will be prepared, with beautiful views of the avenue, morning sun, EAST.. The views are spectacular to the sea. All kinds of businesses in the Shopping Center, elevator, garages, etc. Without a doubt an excellent investment. so much to dedicate it to the rent, as for office, or any type of business. Do not hesitate if you want to be in the same Puerto Banus, acquire this wonderful office. at a bargain price.