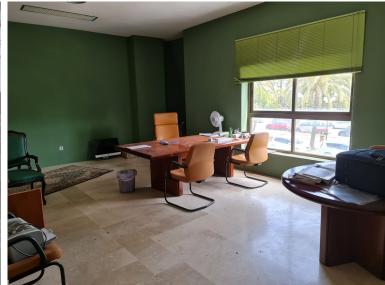

## COMMERCIAL IN PUERTO BANÚS

Nice 156 m2 plus 20 M2 terrace m2 office on the top floor of a large commercial business center, in Puerto Banus, a step away from the famous CORTE INGLES. The office is completely diaphonous, it will be prepared, with beautiful views of the avenue, morning sun, EAST.. The views are spectacular to the sea. All kinds of businesses in the Shopping Center, elevator, garages, etc. Without a doubt an excellent investment. so much to dedicate it to the rent, as for office, or any type of business. Do not hesitate if you want to be in the same Puerto Banus, acquire this wonderful office. at a bargain price.