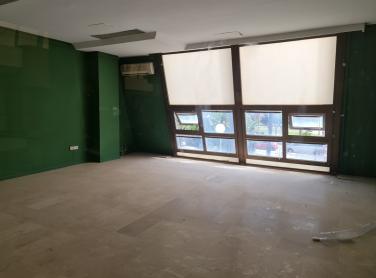

## COMMERCIAL IN PUERTO BANÚS

Nice 156 m2 plus 20 M2 terrace m2 office on the top floor of a large commercial business center, in Puerto Banus, a step away from the famous CORTE INGLES. The office is completely diaphonous, it will be prepared, with beautiful views of the avenue, morning sun, EAST.. The views are spectacular to the sea. All kinds of businesses in the Shopping Center, elevator, garages, etc. Without a doubt an excellent investment. so much to dedicate it to the rent, as for office, or any type of business. Do not hesitate if you want to be in the same Puerto Banus, acquire this wonderful office. at a bargain price.