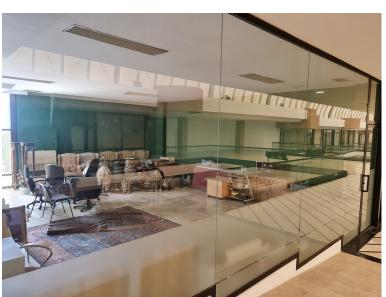

## COMMERCIAL IN PUERTO BANÚS

Nice 156 m2 plus 20 M2 terrace m2 office on the top floor of a large commercial business center, in Puerto Banus, a step away from the famous CORTE INGLES. The office is completely diaphonous, it will be prepared, with beautiful views of the avenue, morning sun, EAST.. The views are spectacular to the sea. All kinds of businesses in the Shopping Center, elevator, garages, etc. Without a doubt an excellent investment. so much to dedicate it to the rent, as for office, or any type of business. Do not hesitate if you want to be in the same Puerto Banus, acquire this wonderful office. at a bargain price.