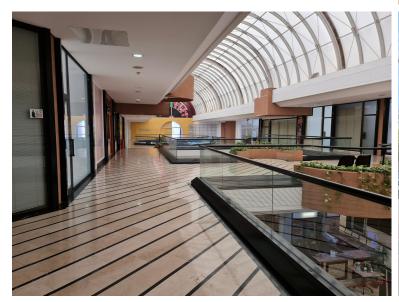

## COMMERCIAL IN PUERTO BANÚS

Nice 156 m2 plus 20 M2 terrace m2 office on the top floor of a large commercial business center, in Puerto Banus, a step away from the famous CORTE INGLES. The office is completely diaphonous, it will be prepared, with beautiful views of the avenue, morning sun, EAST.. The views are spectacular to the sea. All kinds of businesses in the Shopping Center, elevator, garages, etc. Without a doubt an excellent investment. so much to dedicate it to the rent, as for office, or any type of business. Do not hesitate if you want to be in the same Puerto Banus, acquire this wonderful office. at a bargain price.