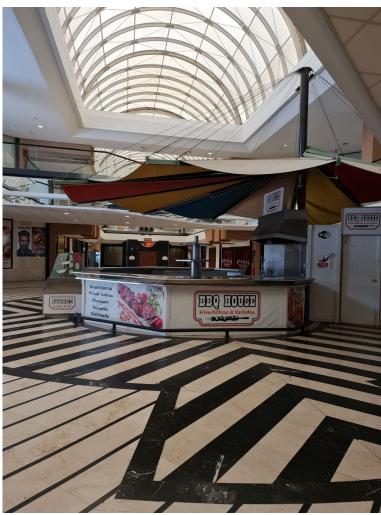

## COMMERCIAL IN PUERTO BANÚS

Nice 156 m2 plus 20 M2 terrace m2 office on the top floor of a large commercial business center, in Puerto Banus, a step away from the famous CORTE INGLES. The office is completely diaphonous, it will be prepared, with beautiful views of the avenue, morning sun, EAST.. The views are spectacular to the sea. All kinds of businesses in the Shopping Center, elevator, garages, etc. Without a doubt an excellent investment. so much to dedicate it to the rent, as for office, or any type of business. Do not hesitate if you want to be in the same Puerto Banus, acquire this wonderful office. at a bargain price.