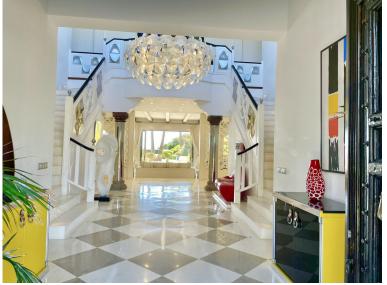

## VILLA IN NEW GOLDEN MILE

SPECTACULAR FIRST LINE MANSION with an impressive double height entrance hall and wooden beams. Two stairs on either side lead to the upper floor. The large living room with terracotta and wood floors opens onto the large terrace. Separate dining room. Guest toilet and an office with built-in wardrobes. Two large bedrooms with en-suite bathrooms. Laundry room, pantry, service bathroom. On the upper floor is the large master bedroom with a vaulted ceiling decorated with wooden beams and a "mezzanine" that can be used as a library. It also has two separate dressing rooms and a spacious bathroom with a bathtub, shower and combined wood and clay floors. On this same floor there are 5 more bedrooms with four bathrooms and a guest toilet. In the basement there is a huge 600m2 garage for more than 10 cars, a service bedroom and bathroom and two water tanks. Exterior carpentry is ma...