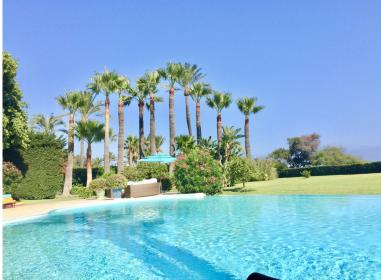

## VILLA IN NEW GOLDEN MILE

SPECTACULAR FIRST LINE MANSION with an impressive double height entrance hall and wooden beams. Two stairs on either side lead to the upper floor. The large living room with terracotta and wood floors opens onto the large terrace. Separate dining room. Guest toilet and an office with built-in wardrobes. Two large bedrooms with en-suite bathrooms. Laundry room, pantry, service bathroom. On the upper floor is the large master bedroom with a vaulted ceiling decorated with wooden beams and a "mezzanine" that can be used as a library. It also has two separate dressing rooms and a spacious bathroom with a bathtub, shower and combined wood and clay floors. On this same floor there are 5 more bedrooms with four bathrooms and a guest toilet. In the basement there is a huge 600m2 garage for more than 10 cars, a service bedroom and bathroom and two water tanks. Exterior carpentry is ma...