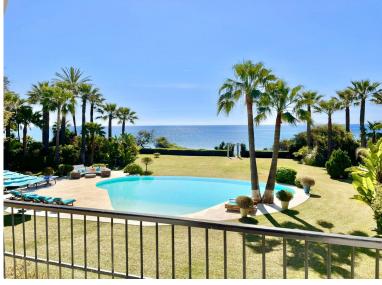

## VILLA IN NEW GOLDEN MILE

SPECTACULAR FIRST LINE MANSION with an impressive double height entrance hall and wooden beams. Two stairs on either side lead to the upper floor. The large living room with terracotta and wood floors opens onto the large terrace. Separate dining room. Guest toilet and an office with built-in wardrobes. Two large bedrooms with en-suite bathrooms. Laundry room, pantry, service bathroom. On the upper floor is the large master bedroom with a vaulted ceiling decorated with wooden beams and a "mezzanine" that can be used as a library. It also has two separate dressing rooms and a spacious bathroom with a bathtub, shower and combined wood and clay floors. On this same floor there are 5 more bedrooms with four bathrooms and a guest toilet. In the basement there is a huge 600m2 garage for more than 10 cars, a service bedroom and bathroom and two water tanks. Exterior carpentry is ma...