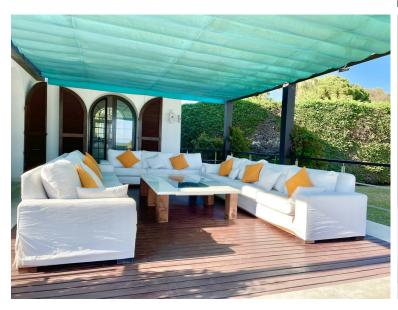

## VILLA IN NEW GOLDEN MILE

SPECTACULAR FIRST LINE MANSION with an impressive double height entrance hall and wooden beams. Two stairs on either side lead to the upper floor. The large living room with terracotta and wood floors opens onto the large terrace. Separate dining room. Guest toilet and an office with built-in wardrobes. Two large bedrooms with en-suite bathrooms. Laundry room, pantry, service bathroom. On the upper floor is the large master bedroom with a vaulted ceiling decorated with wooden beams and a "mezzanine" that can be used as a library. It also has two separate dressing rooms and a spacious bathroom with a bathtub, shower and combined wood and clay floors. On this same floor there are 5 more bedrooms with four bathrooms and a guest toilet. In the basement there is a huge 600m2 garage for more than 10 cars, a service bedroom and bathroom and two water tanks. Exterior carpentry is ma...