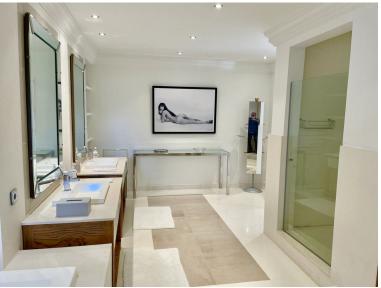

## VILLA IN NEW GOLDEN MILE

SPECTACULAR FIRST LINE MANSION with an impressive double height entrance hall and wooden beams. Two stairs on either side lead to the upper floor. The large living room with terracotta and wood floors opens onto the large terrace. Separate dining room. Guest toilet and an office with built-in wardrobes. Two large bedrooms with en-suite bathrooms. Laundry room, pantry, service bathroom. On the upper floor is the large master bedroom with a vaulted ceiling decorated with wooden beams and a "mezzanine" that can be used as a library. It also has two separate dressing rooms and a spacious bathroom with a bathtub, shower and combined wood and clay floors. On this same floor there are 5 more bedrooms with four bathrooms and a guest toilet. In the basement there is a huge 600m2 garage for more than 10 cars, a service bedroom and bathroom and two water tanks. Exterior carpentry is ma...