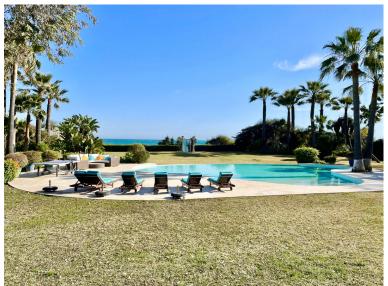

## VILLA IN NEW GOLDEN MILE

SPECTACULAR FIRST LINE MANSION with an impressive double height entrance hall and wooden beams. Two stairs on either side lead to the upper floor. The large living room with terracotta and wood floors opens onto the large terrace. Separate dining room. Guest toilet and an office with built-in wardrobes. Two large bedrooms with en-suite bathrooms. Laundry room, pantry, service bathroom. On the upper floor is the large master bedroom with a vaulted ceiling decorated with wooden beams and a "mezzanine" that can be used as a library. It also has two separate dressing rooms and a spacious bathroom with a bathtub, shower and combined wood and clay floors. On this same floor there are 5 more bedrooms with four bathrooms and a guest toilet. In the basement there is a huge 600m2 garage for more than 10 cars, a service bedroom and bathroom and two water tanks. Exterior carpentry is ma...