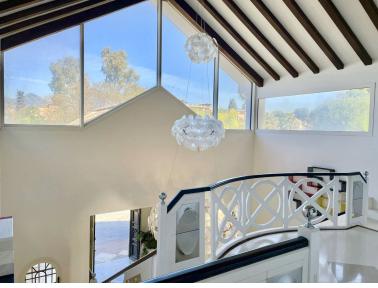

## VILLA IN NEW GOLDEN MILE

SPECTACULAR FIRST LINE MANSION with an impressive double height entrance hall and wooden beams. Two stairs on either side lead to the upper floor. The large living room with terracotta and wood floors opens onto the large terrace. Separate dining room. Guest toilet and an office with built-in wardrobes. Two large bedrooms with en-suite bathrooms. Laundry room, pantry, service bathroom. On the upper floor is the large master bedroom with a vaulted ceiling decorated with wooden beams and a "mezzanine" that can be used as a library. It also has two separate dressing rooms and a spacious bathroom with a bathtub, shower and combined wood and clay floors. On this same floor there are 5 more bedrooms with four bathrooms and a guest toilet. In the basement there is a huge 600m2 garage for more than 10 cars, a service bedroom and bathroom and two water tanks. Exterior carpentry is ma...