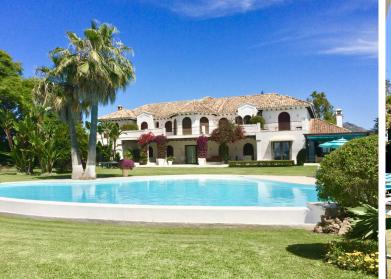

## VILLA IN NEW GOLDEN MILE

SPECTACULAR FIRST LINE MANSION with an impressive double height entrance hall and wooden beams. Two stairs on either side lead to the upper floor. The large living room with terracotta and wood floors opens onto the large terrace. Separate dining room. Guest toilet and an office with built-in wardrobes. Two large bedrooms with en-suite bathrooms. Laundry room, pantry, service bathroom. On the upper floor is the large master bedroom with a vaulted ceiling decorated with wooden beams and a "mezzanine" that can be used as a library. It also has two separate dressing rooms and a spacious bathroom with a bathtub, shower and combined wood and clay floors. On this same floor there are 5 more bedrooms with four bathrooms and a guest toilet. In the basement there is a huge 600m2 garage for more than 10 cars, a service bedroom and bathroom and two water tanks. Exterior carpentry is ma...