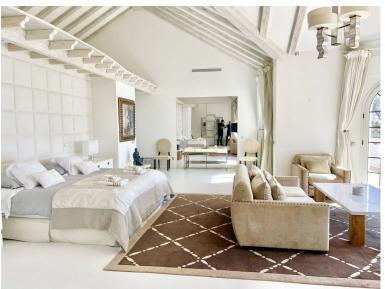

## VILLA IN NEW GOLDEN MILE

SPECTACULAR FIRST LINE MANSION with an impressive double height entrance hall and wooden beams. Two stairs on either side lead to the upper floor. The large living room with terracotta and wood floors opens onto the large terrace. Separate dining room. Guest toilet and an office with built-in wardrobes. Two large bedrooms with en-suite bathrooms. Laundry room, pantry, service bathroom. On the upper floor is the large master bedroom with a vaulted ceiling decorated with wooden beams and a "mezzanine" that can be used as a library. It also has two separate dressing rooms and a spacious bathroom with a bathtub, shower and combined wood and clay floors. On this same floor there are 5 more bedrooms with four bathrooms and a guest toilet. In the basement there is a huge 600m2 garage for more than 10 cars, a service bedroom and bathroom and two water tanks. Exterior carpentry is ma...