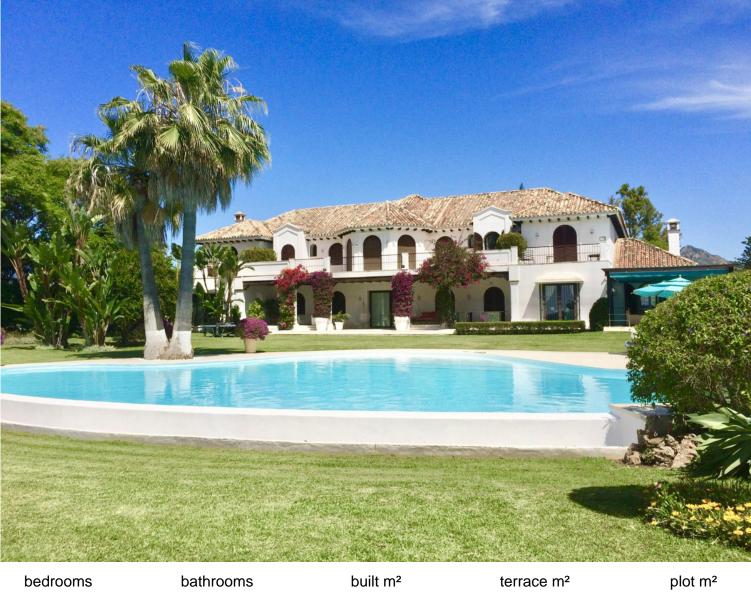

## NEW GOLDEN MILE

9

bathroom: 9 built m<sup>2</sup> 2,000 errace m<sup>2</sup>

plot m<sup>2</sup> 5,500

## VILLA IN NEW GOLDEN MILE

SPECTACULAR FIRST LINE MANSION with an impressive double height entrance hall and wooden beams. Two stairs on either side lead to the upper floor. The large living room with terracotta and wood floors opens onto the large terrace. Separate dining room. Guest toilet and an office with built-in wardrobes. Two large bedrooms with en-suite bathrooms. Laundry room, pantry, service bathroom. On the upper floor is the large master bedroom with a vaulted ceiling decorated with wooden beams and a "mezzanine" that can be used as a library. It also has two separate dressing rooms and a spacious bathroom with a bathtub, shower and combined wood and clay floors. On this same floor there are 5 more bedrooms with four bathrooms and a guest toilet. In the basement there is a huge 600m2 garage for more than 10 cars, a service bedroom and bathroom and two water tanks. Exterior carpentry is ma...