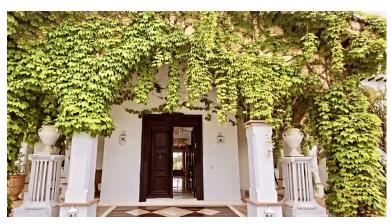

## VILLA IN NEW GOLDEN MILE

SPECTACULAR FIRST LINE MANSION with an impressive double height entrance hall and wooden beams. Two stairs on either side lead to the upper floor. The large living room with terracotta and wood floors opens onto the large terrace. Separate dining room. Guest toilet and an office with built-in wardrobes. Two large bedrooms with en-suite bathrooms. Laundry room, pantry, service bathroom. On the upper floor is the large master bedroom with a vaulted ceiling decorated with wooden beams and a "mezzanine" that can be used as a library. It also has two separate dressing rooms and a spacious bathroom with a bathtub, shower and combined wood and clay floors. On this same floor there are 5 more bedrooms with four bathrooms and a guest toilet. In the basement there is a huge 600m2 garage for more than 10 cars, a service bedroom and bathroom and two water tanks. Exterior carpentry is ma...