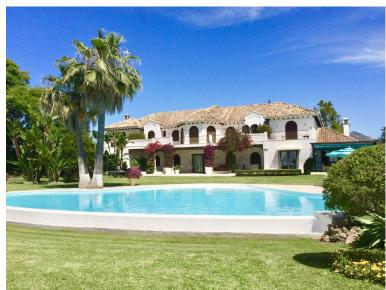

## **NEW GOLDEN MILE**

| bedrooms | bathrooms | built m <sup>2</sup> | terrace m <sup>2</sup> | plot m² |
|----------|-----------|----------------------|------------------------|---------|
| 9        | 9         | 2,000                | 300                    | 5,500   |

## VILLA IN NEW GOLDEN MILE

SPECTACULAR FIRST LINE MANSION with an impressive double height entrance hall and wooden beams. Two stairs on either side lead to the upper floor. The large living room with terracotta and wood floors opens onto the large terrace. Separate dining room. Guest toilet and an office with built-in wardrobes. Two large bedrooms with en-suite bathrooms. Laundry room, pantry, service bathroom. On the upper floor is the large master bedroom with a vaulted ceiling decorated with wooden beams and a "mezzanine" that can be used as a library. It also has two separate dressing rooms and a spacious bathroom with a bathtub, shower and combined wood and clay floors. On this same floor there are 5 more bedrooms with four bathrooms and a guest toilet. In the basement there is a huge 600m2 garage for more than 10 cars, a service bedroom and bathroom and two water tanks. Exterior carpentry is ma...