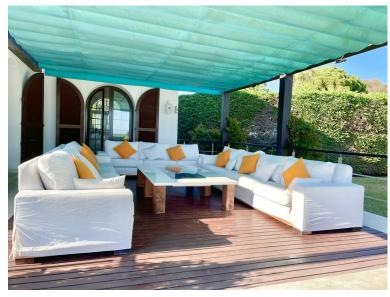

## VILLA IN NEW GOLDEN MILE

SPECTACULAR FIRST LINE MANSION with an impressive double height entrance hall and wooden beams. Two stairs on either side lead to the upper floor. The large living room with terracotta and wood floors opens onto the large terrace. Separate dining room. Guest toilet and an office with built-in wardrobes. Two large bedrooms with en-suite bathrooms. Laundry room, pantry, service bathroom. On the upper floor is the large master bedroom with a vaulted ceiling decorated with wooden beams and a "mezzanine" that can be used as a library. It also has two separate dressing rooms and a spacious bathroom with a bathtub, shower and combined wood and clay floors. On this same floor there are 5 more bedrooms with four bathrooms and a guest toilet. In the basement there is a huge 600m2 garage for more than 10 cars, a service bedroom and bathroom and two water tanks. Exterior carpentry is ma...