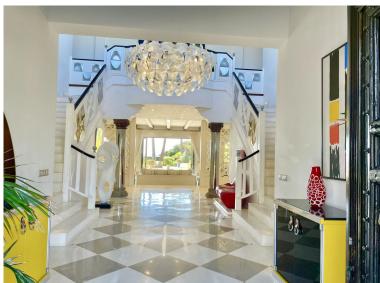

## VILLA IN NEW GOLDEN MILE

SPECTACULAR FIRST LINE MANSION with an impressive double height entrance hall and wooden beams. Two stairs on either side lead to the upper floor. The large living room with terracotta and wood floors opens onto the large terrace. Separate dining room. Guest toilet and an office with built-in wardrobes. Two large bedrooms with en-suite bathrooms. Laundry room, pantry, service bathroom. On the upper floor is the large master bedroom with a vaulted ceiling decorated with wooden beams and a "mezzanine" that can be used as a library. It also has two separate dressing rooms and a spacious bathroom with a bathtub, shower and combined wood and clay floors. On this same floor there are 5 more bedrooms with four bathrooms and a guest toilet. In the basement there is a huge 600m2 garage for more than 10 cars, a service bedroom and bathroom and two water tanks. Exterior carpentry is ma...