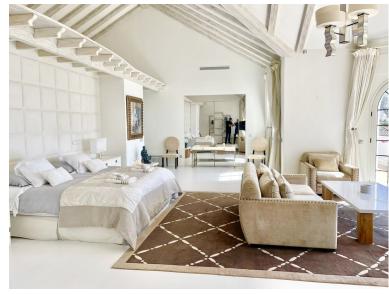

## VILLA IN NEW GOLDEN MILE

SPECTACULAR FIRST LINE MANSION with an impressive double height entrance hall and wooden beams. Two stairs on either side lead to the upper floor. The large living room with terracotta and wood floors opens onto the large terrace. Separate dining room. Guest toilet and an office with built-in wardrobes. Two large bedrooms with en-suite bathrooms. Laundry room, pantry, service bathroom. On the upper floor is the large master bedroom with a vaulted ceiling decorated with wooden beams and a "mezzanine" that can be used as a library. It also has two separate dressing rooms and a spacious bathroom with a bathtub, shower and combined wood and clay floors. On this same floor there are 5 more bedrooms with four bathrooms and a guest toilet. In the basement there is a huge 600m2 garage for more than 10 cars, a service bedroom and bathroom and two water tanks. Exterior carpentry is ma...