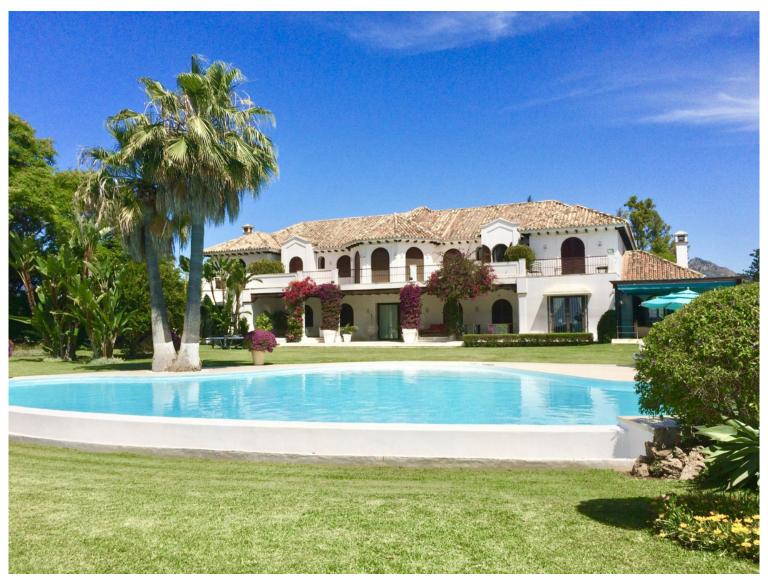

## **NEW GOLDEN MILE**

| bedrooms | bathrooms | built m <sup>2</sup> | terrace m <sup>2</sup> | plot m² |
|----------|-----------|----------------------|------------------------|---------|
| 9        | 9         | 2,000                | 300                    | 5,500   |

## VILLA IN NEW GOLDEN MILE

SPECTACULAR FIRST LINE MANSION with an impressive double height entrance hall and wooden beams. Two stairs on either side lead to the upper floor. The large living room with terracotta and wood floors opens onto the large terrace. Separate dining room. Guest toilet and an office with built-in wardrobes. Two large bedrooms with en-suite bathrooms. Laundry room, pantry, service bathroom. On the upper floor is the large master bedroom with a vaulted ceiling decorated with wooden beams and a "mezzanine" that can be used as a library. It also has two separate dressing rooms and a spacious bathroom with a bathtub, shower and combined wood and clay floors. On this same floor there are 5 more bedrooms with four bathrooms and a guest toilet. In the basement there is a huge 600m2 garage for more than 10 cars, a service bedroom and bathroom and two water tanks. Exterior carpentry is ma...