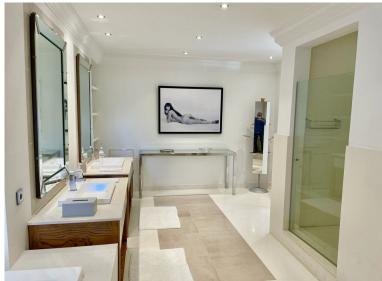

## VILLA IN NEW GOLDEN MILE

SPECTACULAR FIRST LINE MANSION with an impressive double height entrance hall and wooden beams. Two stairs on either side lead to the upper floor. The large living room with terracotta and wood floors opens onto the large terrace. Separate dining room. Guest toilet and an office with built-in wardrobes. Two large bedrooms with en-suite bathrooms. Laundry room, pantry, service bathroom. On the upper floor is the large master bedroom with a vaulted ceiling decorated with wooden beams and a "mezzanine" that can be used as a library. It also has two separate dressing rooms and a spacious bathroom with a bathtub, shower and combined wood and clay floors. On this same floor there are 5 more bedrooms with four bathrooms and a guest toilet. In the basement there is a huge 600m2 garage for more than 10 cars, a service bedroom and bathroom and two water tanks. Exterior carpentry is ma...