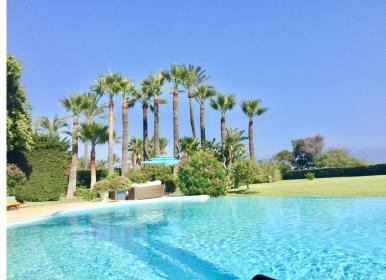

## VILLA IN NEW GOLDEN MILE

SPECTACULAR FIRST LINE MANSION with an impressive double height entrance hall and wooden beams. Two stairs on either side lead to the upper floor. The large living room with terracotta and wood floors opens onto the large terrace. Separate dining room. Guest toilet and an office with built-in wardrobes. Two large bedrooms with en-suite bathrooms. Laundry room, pantry, service bathroom. On the upper floor is the large master bedroom with a vaulted ceiling decorated with wooden beams and a "mezzanine" that can be used as a library. It also has two separate dressing rooms and a spacious bathroom with a bathtub, shower and combined wood and clay floors. On this same floor there are 5 more bedrooms with four bathrooms and a guest toilet. In the basement there is a huge 600m2 garage for more than 10 cars, a service bedroom and bathroom and two water tanks. Exterior carpentry is ma...