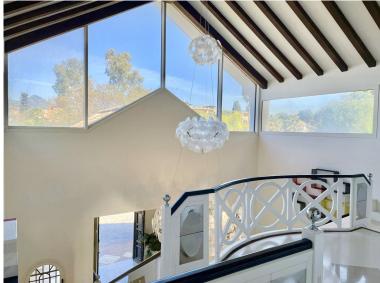

## VILLA IN NEW GOLDEN MILE

SPECTACULAR FIRST LINE MANSION with an impressive double height entrance hall and wooden beams. Two stairs on either side lead to the upper floor. The large living room with terracotta and wood floors opens onto the large terrace. Separate dining room. Guest toilet and an office with built-in wardrobes. Two large bedrooms with en-suite bathrooms. Laundry room, pantry, service bathroom. On the upper floor is the large master bedroom with a vaulted ceiling decorated with wooden beams and a "mezzanine" that can be used as a library. It also has two separate dressing rooms and a spacious bathroom with a bathtub, shower and combined wood and clay floors. On this same floor there are 5 more bedrooms with four bathrooms and a guest toilet. In the basement there is a huge 600m2 garage for more than 10 cars, a service bedroom and bathroom and two water tanks. Exterior carpentry is ma...