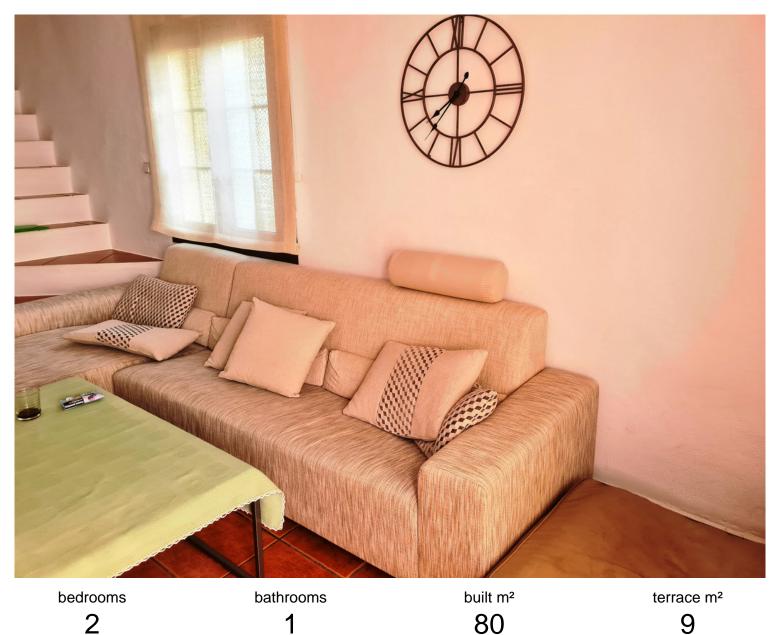

## TERRACED TOWNHOUSE IN NAGÜELES

Corner townhouse, so it only has a single neighbor, in the La Virginia urbanization. Donald Gray is a legend of the architecture of the Costa del Sol, without being an architect, with a deep love of crafts, the ideologist of the best recovery of Andalusian architecture. His signature appears in urbanizations such as La Virginia and Las Lomas in Marbella or San Nicolás in Granada. They are constructions that are not ashamed of a deep respect for history and tradition. Please do not hesitate to contact us to visit it.