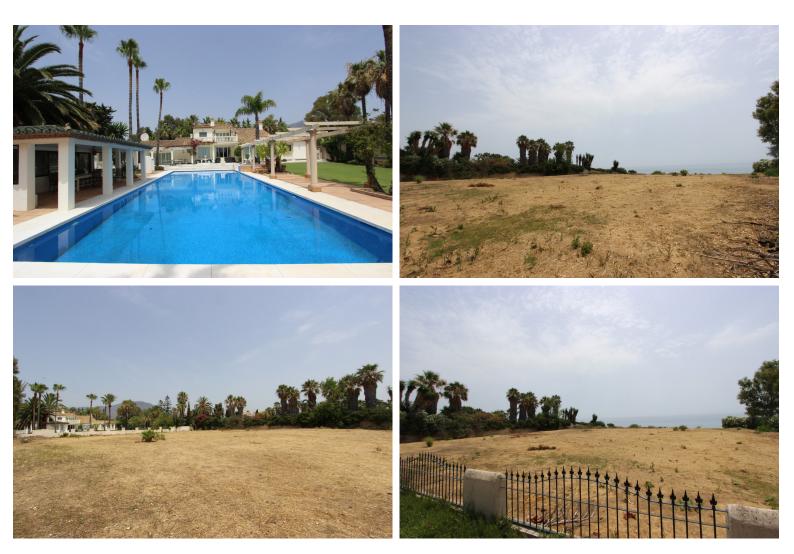

## ESTEPONA

bedrooms

bathrooms

built m<sup>2</sup> 518

plot m<sup>2</sup> 8,400

## LAND IN ESTEPONA

FRONTLINE BEACH PLOT ABSOLUTELY BEACHFRONT AND WALKING DISTANCE TO ESTEPONA MARINA. WITH THE COASTAL PATH ALREADY COMPLETED AND DIRECT ACCESS FROM PLOT Superb opportunity to purchase the last true residential plot on the beachfront with license to either add 3 new villas and renovating the existing villa or to build 4 completely new modern masterpieces with private beach access and amazing panoramic sea views. Alternatively for houses of category UE3 and UE4. No apartments Fully licensed for houses only not apartments, with topography studies already completed and planning permission. Walking distance to all amenities and the Marina and city centre.