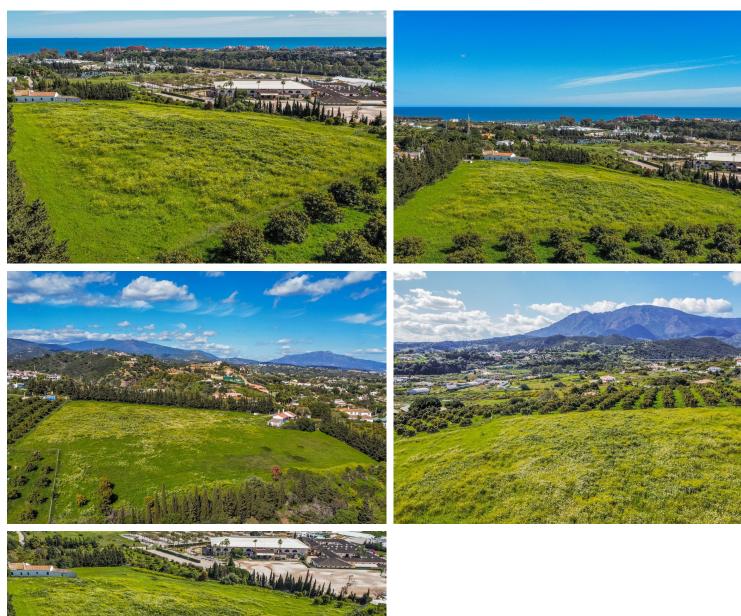

## LAND IN ESTEPONA

Magnificent plot of land of 14,272 m2, with water and electricity and rustic qualification in Estepona, near Laguna village. On this land you can build: - A horse business: with stables, riding stables etc. - Farming or agricultural business. - Rural sports business such as quads, motocross, paintball, sport circuits, mountain bike ... The plot is situated in Estepona, in the area of Laguna Village, one kilometre from the sea and 10 min. from Estepona town. It has the A-7 motorway (with direct access through the Laguna Village roundabout) as the main communication route to Estepona, which is 3 km away, Puerto Banús 10 km away and Málaga 75 km away. The plot is classified as rustic land with a total area of 14,272 m2, its situation is exceptional because it is located on a hill with a gentle slope down which makes it have magnificent views. This land is suitable for cultivation,...