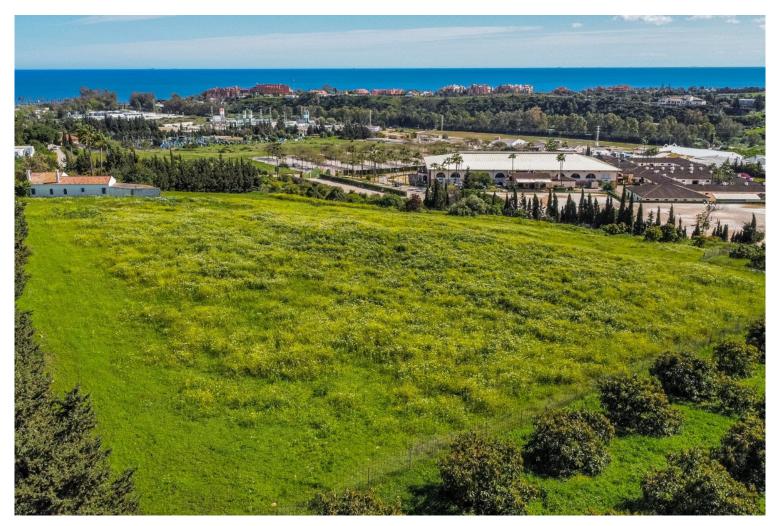

## LAND IN ESTEPONA

Magnificent plot of land of 14,272 m2, with water and electricity and rustic qualification in Estepona, near Laguna village. On this land you can build: - A horse business: with stables, riding stables etc. - Farming or agricultural business. - Rural sports business such as quads, motocross, paintball, sport circuits, mountain bike ... The plot is situated in Estepona, in the area of Laguna Village, one kilometre from the sea and 10 min. from Estepona town. It has the A-7 motorway (with direct access through the Laguna Village roundabout) as the main communication route to Estepona, which is 3 km away, Puerto Banús 10 km away and Málaga 75 km away. The plot is classified as rustic land with a total area of 14,272 m2, its situation is exceptional because it is located on a hill with a gentle slope down which makes it have magnificent views. This land is suitable for cultivation,...