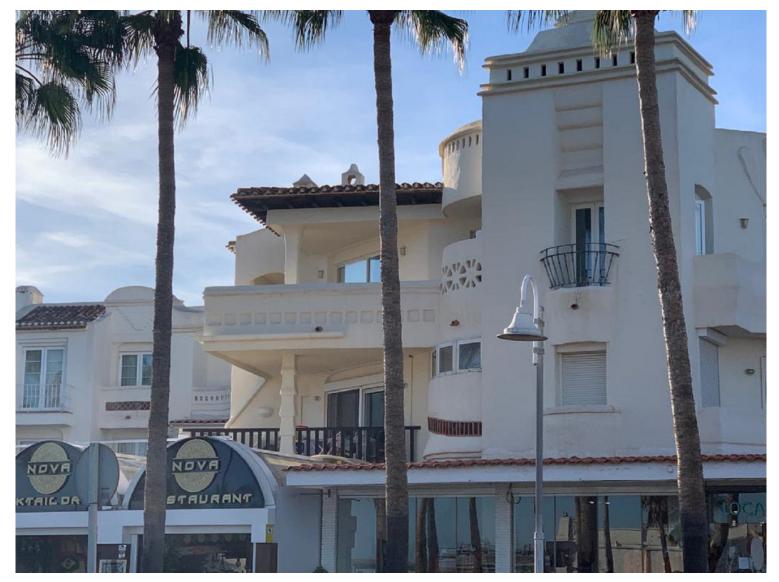

## APARTMENT IN BENALMADENA COSTA

beautiful apartment in Benalmadina Marina Middle Floor Apartment, Benalmadena Costa, Costa del Sol. 2 Bedrooms, 2 Bathrooms, Built 85 m², Terrace 30 m². Setting: Commercial Area, Close To Port, Close To Shops, Close To Sea, Marina, Close To Marina. Orientation: South East. Condition: Excellent. Climate Control: Pre Installed A/C. Views: Sea, Port. Features: Lift, Private Terrace, Satellite TV, Ensuite Bathroom, Double Glazing, Fiber Optic. Furniture: Fully Furnished. Kitchen: Fully Fitted. Security: Gated Complex, Entry Phone. Parking: Street, Communal. Utilities: Electricity, Drinkable Water. Category: Beachfront.