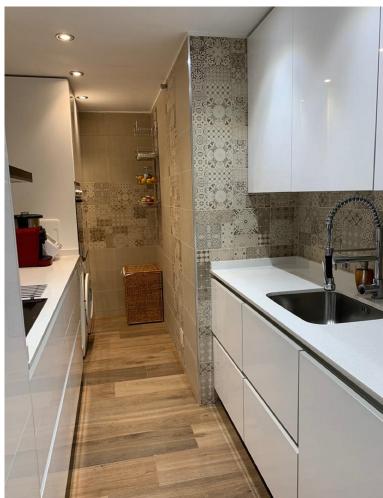

## APARTMENT IN BENALMADENA COSTA

beautiful apartment in Benalmadina Marina Middle Floor Apartment, Benalmadena Costa, Costa del Sol. 2 Bedrooms, 2 Bathrooms, Built 85 m², Terrace 30 m². Setting: Commercial Area, Close To Port, Close To Shops, Close To Sea, Marina, Close To Marina. Orientation: South East. Condition: Excellent. Climate Control: Pre Installed A/C. Views: Sea, Port. Features: Lift, Private Terrace, Satellite TV, Ensuite Bathroom, Double Glazing, Fiber Optic. Furniture: Fully Furnished. Kitchen: Fully Fitted. Security: Gated Complex, Entry Phone. Parking: Street, Communal. Utilities: Electricity, Drinkable Water. Category: Beachfront.