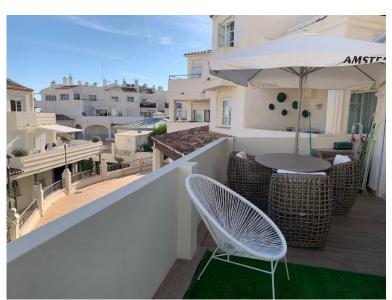

## APARTMENT IN BENALMADENA COSTA

beautiful apartment in Benalmadina Marina Middle Floor Apartment, Benalmadena Costa, Costa del Sol. 2 Bedrooms, 2 Bathrooms, Built 85 m², Terrace 30 m². Setting: Commercial Area, Close To Port, Close To Shops, Close To Sea, Marina, Close To Marina. Orientation: South East. Condition: Excellent. Climate Control: Pre Installed A/C. Views: Sea, Port. Features: Lift, Private Terrace, Satellite TV, Ensuite Bathroom, Double Glazing, Fiber Optic. Furniture: Fully Furnished. Kitchen: Fully Fitted. Security: Gated Complex, Entry Phone. Parking: Street, Communal. Utilities: Electricity, Drinkable Water. Category: Beachfront.