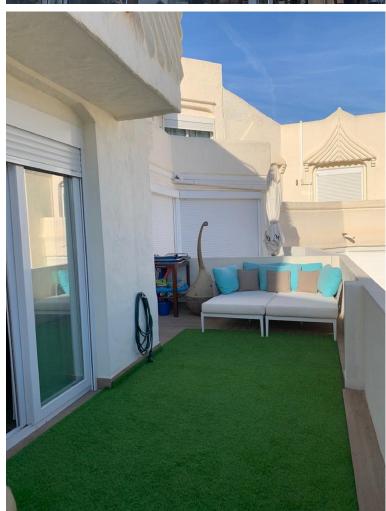

## APARTMENT IN BENALMADENA COSTA

beautiful apartment in Benalmadina Marina Middle Floor Apartment, Benalmadena Costa, Costa del Sol. 2 Bedrooms, 2 Bathrooms, Built 85 m², Terrace 30 m². Setting: Commercial Area, Close To Port, Close To Shops, Close To Sea, Marina, Close To Marina. Orientation: South East. Condition: Excellent. Climate Control: Pre Installed A/C. Views: Sea, Port. Features: Lift, Private Terrace, Satellite TV, Ensuite Bathroom, Double Glazing, Fiber Optic. Furniture: Fully Furnished. Kitchen: Fully Fitted. Security: Gated Complex, Entry Phone. Parking: Street, Communal. Utilities: Electricity, Drinkable Water. Category: Beachfront.