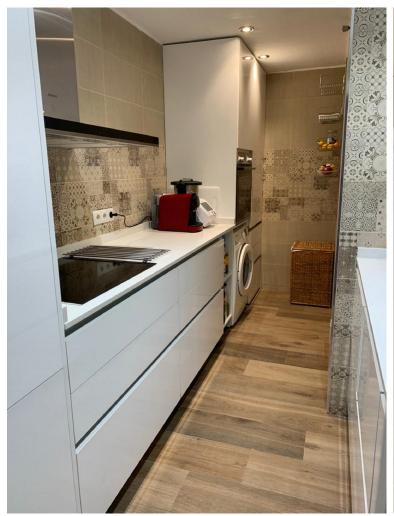

## APARTMENT IN BENALMADENA COSTA

beautiful apartment in Benalmadina Marina Middle Floor Apartment, Benalmadena Costa, Costa del Sol. 2 Bedrooms, 2 Bathrooms, Built 85 m², Terrace 30 m². Setting: Commercial Area, Close To Port, Close To Shops, Close To Sea, Marina, Close To Marina. Orientation: South East. Condition: Excellent. Climate Control: Pre Installed A/C. Views: Sea, Port. Features: Lift, Private Terrace, Satellite TV, Ensuite Bathroom, Double Glazing, Fiber Optic. Furniture: Fully Furnished. Kitchen: Fully Fitted. Security: Gated Complex, Entry Phone. Parking: Street, Communal. Utilities: Electricity, Drinkable Water. Category: Beachfront.