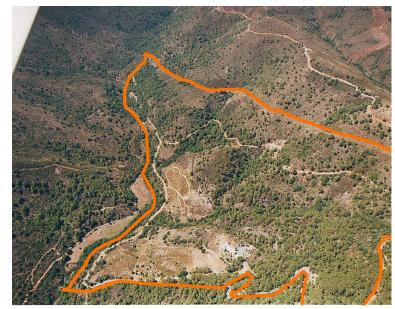

## LAND IN ESTEPONA

Magnificent estate of 1/2 million square meters located in the valleys behind Las Dunas and the Kempinski Hotel in Estepona. Situated approximately 6 kilometers from the main coastal road, and a large part of the land borders Rio Velerin. Great mountains and sea views as far as Gibraltar and Africa can be seen from most part of the estate. The estate has an existing rustic farm house with 4 bedrooms, 2 bathrooms, kitchen/breakfast room, living room as well as several out buildings. The land has in the past been used for a Vineyard, Mango Plantation, Hunting Estate and Olive grove. Planning: The area is currently 'green belt' and therefore the minimum plot size is 30.000 sq.m. Each plot could accommodate a farm house of appr. 1.000 sq.m. with its own plantation. Possible other uses could comprise: hotel, environmental group activity construction, camping, medical, school, equ...