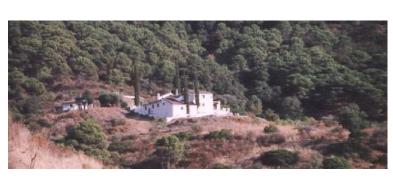

## LAND IN ESTEPONA

Magnificent estate of 1/2 million square meters located in the valleys behind Las Dunas and the Kempinski Hotel in Estepona. Situated approximately 6 kilometers from the main coastal road, and a large part of the land borders Rio Velerin. Great mountains and sea views as far as Gibraltar and Africa can be seen from most part of the estate. The estate has an existing rustic farm house with 4 bedrooms, 2 bathrooms, kitchen/breakfast room, living room as well as several out buildings. The land has in the past been used for a Vineyard, Mango Plantation, Hunting Estate and Olive grove. Planning: The area is currently 'green belt' and therefore the minimum plot size is 30.000 sq.m. Each plot could accommodate a farm house of appr. 1.000 sq.m. with its own plantation. Possible other uses could comprise: hotel, environmental group activity construction, camping, medical, school, equ...