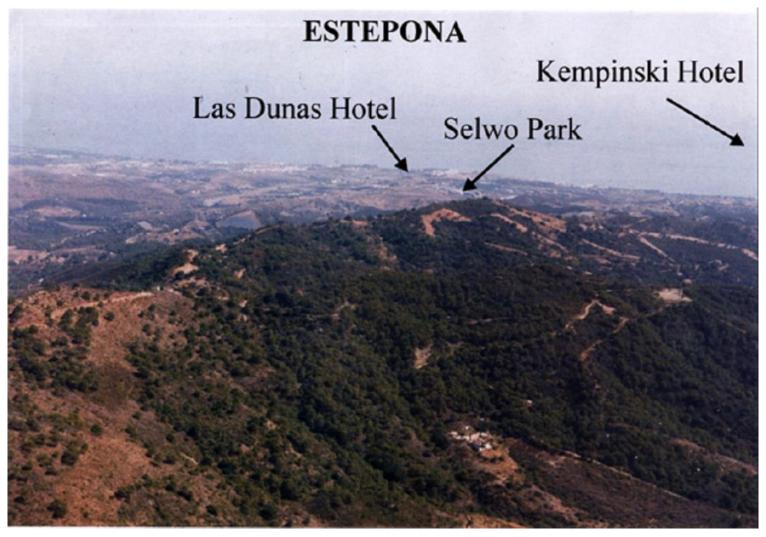

## **ESTEPONA**

bedrooms bathrooms plot  $m^2$  < --- 452,000

## LAND IN ESTEPONA

Magnificent estate of 1/2 million square meters located in the valleys behind Las Dunas and the Kempinski Hotel in Estepona. Situated approximately 6 kilometers from the main coastal road, and a large part of the land borders Rio Velerin. Great mountains and sea views as far as Gibraltar and Africa can be seen from most part of the estate. The estate has an existing rustic farm house with 4 bedrooms, 2 bathrooms, kitchen/breakfast room, living room as well as several out buildings. The land has in the past been used for a Vineyard, Mango Plantation, Hunting Estate and Olive grove. Planning: The area is currently 'green belt' and therefore the minimum plot size is 30.000 sq.m. Each plot could accommodate a farm house of appr. 1.000 sq.m. with its own plantation. Possible other uses could comprise: hotel, environmental group activity construction, camping, medical, school, equ...