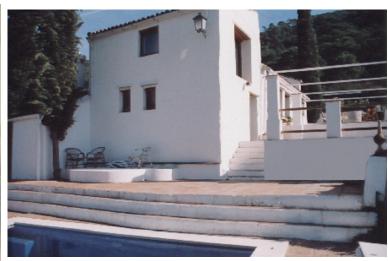

## LAND IN ESTEPONA

Magnificent estate of 1/2 million square meters located in the valleys behind Las Dunas and the Kempinski Hotel in Estepona. Situated approximately 6 kilometers from the main coastal road, and a large part of the land borders Rio Velerin. Great mountains and sea views as far as Gibraltar and Africa can be seen from most part of the estate. The estate has an existing rustic farm house with 4 bedrooms, 2 bathrooms, kitchen/breakfast room, living room as well as several out buildings. The land has in the past been used for a Vineyard, Mango Plantation, Hunting Estate and Olive grove. Planning: The area is currently 'green belt' and therefore the minimum plot size is 30.000 sq.m. Each plot could accommodate a farm house of appr. 1.000 sq.m. with its own plantation. Possible other uses could comprise: hotel, environmental group activity construction, camping, medical, school, equ...