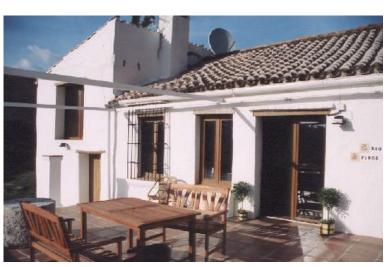

## LAND IN ESTEPONA

Magnificent estate of 1/2 million square meters located in the valleys behind Las Dunas and the Kempinski Hotel in Estepona. Situated approximately 6 kilometers from the main coastal road, and a large part of the land borders Rio Velerin. Great mountains and sea views as far as Gibraltar and Africa can be seen from most part of the estate. The estate has an existing rustic farm house with 4 bedrooms, 2 bathrooms, kitchen/breakfast room, living room as well as several out buildings. The land has in the past been used for a Vineyard, Mango Plantation, Hunting Estate and Olive grove. Planning: The area is currently 'green belt' and therefore the minimum plot size is 30.000 sq.m. Each plot could accommodate a farm house of appr. 1.000 sq.m. with its own plantation. Possible other uses could comprise: hotel, environmental group activity construction, camping, medical, school, equ...