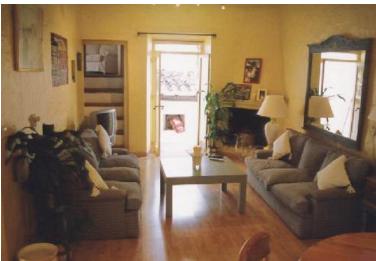

## LAND IN ESTEPONA

Magnificent estate of 1/2 million square meters located in the valleys behind Las Dunas and the Kempinski Hotel in Estepona. Situated approximately 6 kilometers from the main coastal road, and a large part of the land borders Rio Velerin. Great mountains and sea views as far as Gibraltar and Africa can be seen from most part of the estate. The estate has an existing rustic farm house with 4 bedrooms, 2 bathrooms, kitchen/breakfast room, living room as well as several out buildings. The land has in the past been used for a Vineyard, Mango Plantation, Hunting Estate and Olive grove. Planning: The area is currently 'green belt' and therefore the minimum plot size is 30.000 sq.m. Each plot could accommodate a farm house of appr. 1.000 sq.m. with its own plantation. Possible other uses could comprise: hotel, environmental group activity construction, camping, medical, school, equ...