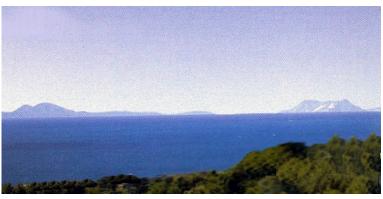

## LAND IN ESTEPONA

Magnificent estate of 1/2 million square meters located in the valleys behind Las Dunas and the Kempinski Hotel in Estepona. Situated approximately 6 kilometers from the main coastal road, and a large part of the land borders Rio Velerin. Great mountains and sea views as far as Gibraltar and Africa can be seen from most part of the estate. The estate has an existing rustic farm house with 4 bedrooms, 2 bathrooms, kitchen/breakfast room, living room as well as several out buildings. The land has in the past been used for a Vineyard, Mango Plantation, Hunting Estate and Olive grove. Planning: The area is currently 'green belt' and therefore the minimum plot size is 30.000 sq.m. Each plot could accommodate a farm house of appr. 1.000 sq.m. with its own plantation. Possible other uses could comprise: hotel, environmental group activity construction, camping, medical, school, equ...