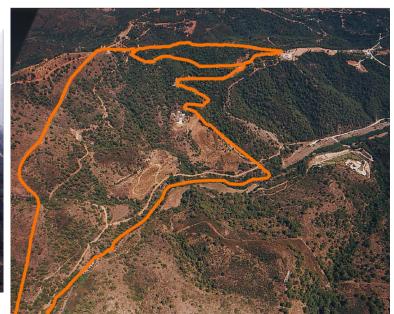

## LAND IN ESTEPONA

Magnificent estate of 1/2 million square meters located in the valleys behind Las Dunas and the Kempinski Hotel in Estepona. Situated approximately 6 kilometers from the main coastal road, and a large part of the land borders Rio Velerin. Great mountains and sea views as far as Gibraltar and Africa can be seen from most part of the estate. The estate has an existing rustic farm house with 4 bedrooms, 2 bathrooms, kitchen/breakfast room, living room as well as several out buildings. The land has in the past been used for a Vineyard, Mango Plantation, Hunting Estate and Olive grove. Planning: The area is currently 'green belt' and therefore the minimum plot size is 30.000 sq.m. Each plot could accommodate a farm house of appr. 1.000 sq.m. with its own plantation. Possible other uses could comprise: hotel, environmental group activity construction, camping, medical, school, equ...