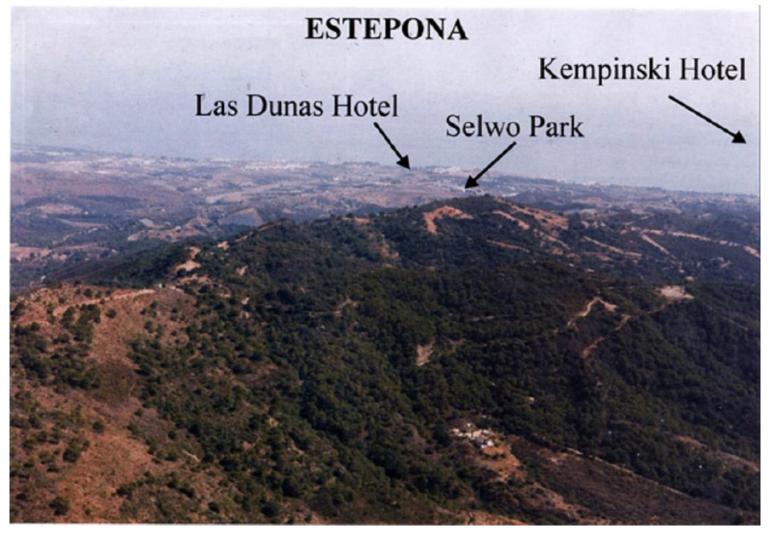

## LAND IN ESTEPONA

Magnificent estate of 1/2 million square meters located in the valleys behind Las Dunas and the Kempinski Hotel in Estepona. Situated approximately 6 kilometers from the main coastal road, and a large part of the land borders Rio Velerin. Great mountains and sea views as far as Gibraltar and Africa can be seen from most part of the estate. The estate has an existing rustic farm house with 4 bedrooms, 2 bathrooms, kitchen/breakfast room, living room as well as several out buildings. The land has in the past been used for a Vineyard, Mango Plantation, Hunting Estate and Olive grove. Planning: The area is currently 'green belt' and therefore the minimum plot size is 30.000 sq.m. Each plot could accommodate a farm house of appr. 1.000 sq.m. with its own plantation. Possible other uses could comprise: hotel, environmental group activity construction, camping, medical, school, equ...