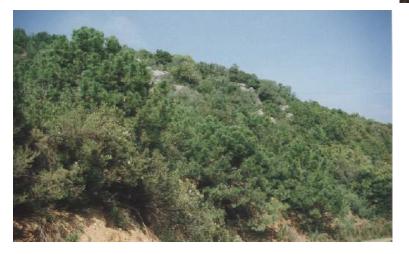

## LAND IN ESTEPONA

95,000

Magnificent estate of 95.000 square meters located in the valleys behind Las Dunas and the Kempinski Hotel in Estepona. Situated approximately 6 kilometers from the main coastal road, and a large part of the land borders Rio Velerin. Great mountains and sea views as far as Gibraltar and Africa can be seen from most part of the estate. The property is an entire mountain top with a road going round the perimeter. Electricity: The property is connected to the mains electricity supply. Water: Permission has been granted for a large water deposit to be constructed near this plot. Right of way to the river will be granted. The entire estate has access to 40,000 cubic metres from the river per annum. Wildlife: The property has eagles, wild boar, partridge, hawks, deer, mongoose, foxes, and pigeon. Views: Many parts of this plot have outstanding views from Gibraltar to Puerto Banus. Planning:...