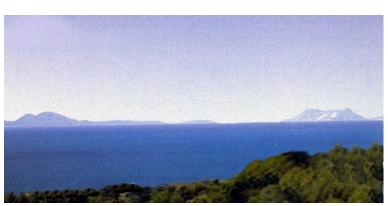

## LAND IN ESTEPONA

95,000

Magnificent estate of 95.000 square meters located in the valleys behind Las Dunas and the Kempinski Hotel in Estepona. Situated approximately 6 kilometers from the main coastal road, and a large part of the land borders Rio Velerin. Great mountains and sea views as far as Gibraltar and Africa can be seen from most part of the estate. The property is an entire mountain top with a road going round the perimeter. Electricity: The property is connected to the mains electricity supply. Water: Permission has been granted for a large water deposit to be constructed near this plot. Right of way to the river will be granted. The entire estate has access to 40,000 cubic metres from the river per annum. Wildlife: The property has eagles, wild boar, partridge, hawks, deer, mongoose, foxes, and pigeon. Views: Many parts of this plot have outstanding views from Gibraltar to Puerto Banus. Planning:...