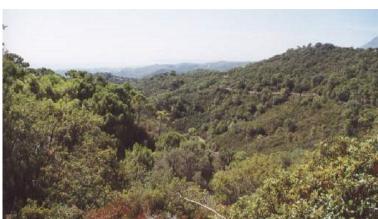

## LAND IN ESTEPONA

95,000

Magnificent estate of 95.000 square meters located in the valleys behind Las Dunas and the Kempinski Hotel in Estepona. Situated approximately 6 kilometers from the main coastal road, and a large part of the land borders Rio Velerin. Great mountains and sea views as far as Gibraltar and Africa can be seen from most part of the estate. The property is an entire mountain top with a road going round the perimeter. Electricity: The property is connected to the mains electricity supply. Water: Permission has been granted for a large water deposit to be constructed near this plot. Right of way to the river will be granted. The entire estate has access to 40,000 cubic metres from the river per annum. Wildlife: The property has eagles, wild boar, partridge, hawks, deer, mongoose, foxes, and pigeon. Views: Many parts of this plot have outstanding views from Gibraltar to Puerto Banus. Planning:...