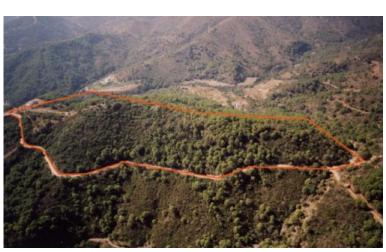

## LAND IN ESTEPONA

95,000

Magnificent estate of 95.000 square meters located in the valleys behind Las Dunas and the Kempinski Hotel in Estepona. Situated approximately 6 kilometers from the main coastal road, and a large part of the land borders Rio Velerin. Great mountains and sea views as far as Gibraltar and Africa can be seen from most part of the estate. The property is an entire mountain top with a road going round the perimeter. Electricity: The property is connected to the mains electricity supply. Water: Permission has been granted for a large water deposit to be constructed near this plot. Right of way to the river will be granted. The entire estate has access to 40,000 cubic metres from the river per annum. Wildlife: The property has eagles, wild boar, partridge, hawks, deer, mongoose, foxes, and pigeon. Views: Many parts of this plot have outstanding views from Gibraltar to Puerto Banus. Planning:...