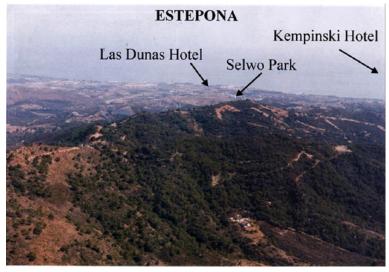

## LAND IN ESTEPONA

95,000

Magnificent estate of 95.000 square meters located in the valleys behind Las Dunas and the Kempinski Hotel in Estepona. Situated approximately 6 kilometers from the main coastal road, and a large part of the land borders Rio Velerin. Great mountains and sea views as far as Gibraltar and Africa can be seen from most part of the estate. The property is an entire mountain top with a road going round the perimeter. Electricity: The property is connected to the mains electricity supply. Water: Permission has been granted for a large water deposit to be constructed near this plot. Right of way to the river will be granted. The entire estate has access to 40,000 cubic metres from the river per annum. Wildlife: The property has eagles, wild boar, partridge, hawks, deer, mongoose, foxes, and pigeon. Views: Many parts of this plot have outstanding views from Gibraltar to Puerto Banus. Planning:...