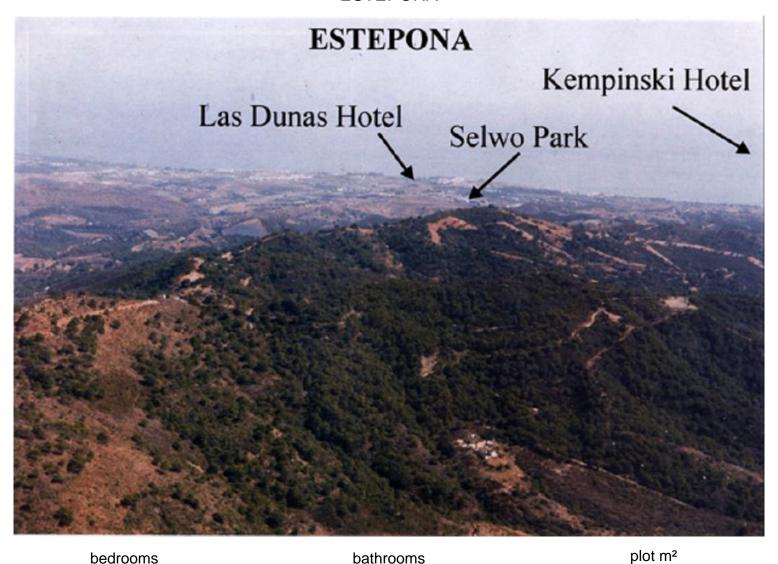

## LAND IN ESTEPONA

95,000

Magnificent estate of 95.000 square meters located in the valleys behind Las Dunas and the Kempinski Hotel in Estepona. Situated approximately 6 kilometers from the main coastal road, and a large part of the land borders Rio Velerin. Great mountains and sea views as far as Gibraltar and Africa can be seen from most part of the estate. The property is an entire mountain top with a road going round the perimeter. Electricity: The property is connected to the mains electricity supply. Water: Permission has been granted for a large water deposit to be constructed near this plot. Right of way to the river will be granted. The entire estate has access to 40,000 cubic metres from the river per annum. Wildlife: The property has eagles, wild boar, partridge, hawks, deer, mongoose, foxes, and pigeon. Views: Many parts of this plot have outstanding views from Gibraltar to Puerto Banus. Planning:...