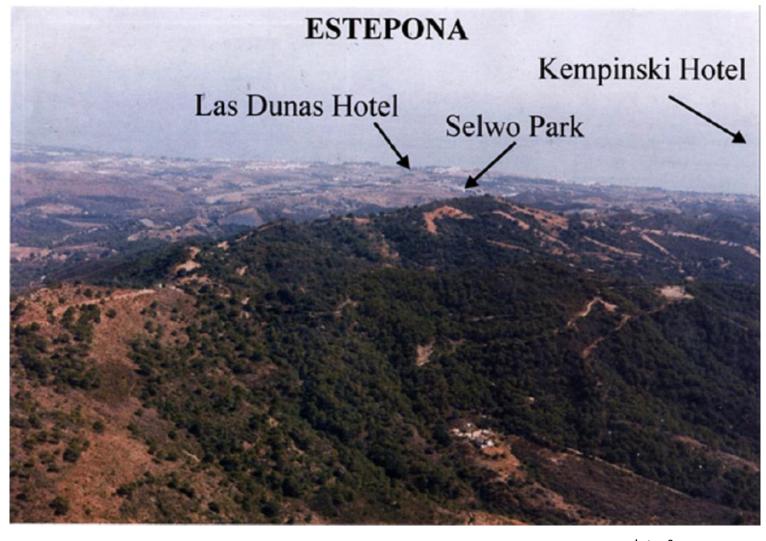

## LAND IN ESTEPONA

Magnificent estate of 95.000 square meters located in the valleys behind Las Dunas and the Kempinski Hotel in Estepona. Situated approximately 6 kilometers from the main coastal road, and a large part of the land borders Rio Velerin. Great mountains and sea views as far as Gibraltar and Africa can be seen from most part of the estate. The property is an entire mountain top with a road going round the perimeter. Electricity: The property is connected to the mains electricity supply. Water: Permission has been granted for a large water deposit to be constructed near this plot. Right of way to the river will be granted. The entire estate has access to 40,000 cubic metres from the river per annum. Wildlife: The property has eagles, wild boar, partridge, hawks, deer, mongoose, foxes, and pigeon. Views: Many parts of this plot have outstanding views from Gibraltar to Puerto Banus. Planning:...