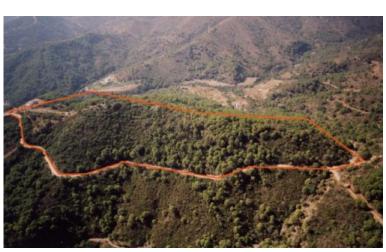

## LAND IN ESTEPONA

Magnificent estate of 95.000 square meters located in the valleys behind Las Dunas and the Kempinski Hotel in Estepona. Situated approximately 6 kilometers from the main coastal road, and a large part of the land borders Rio Velerin. Great mountains and sea views as far as Gibraltar and Africa can be seen from most part of the estate. The property is an entire mountain top with a road going round the perimeter. Electricity: The property is connected to the mains electricity supply. Water: Permission has been granted for a large water deposit to be constructed near this plot. Right of way to the river will be granted. The entire estate has access to 40,000 cubic metres from the river per annum. Wildlife: The property has eagles, wild boar, partridge, hawks, deer, mongoose, foxes, and pigeon. Views: Many parts of this plot have outstanding views from Gibraltar to Puerto Banus. Planning:...