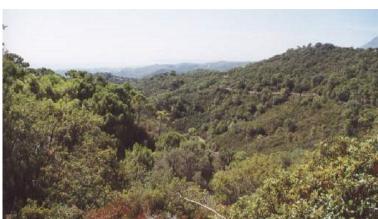

## LAND IN ESTEPONA

Magnificent estate of 95.000 square meters located in the valleys behind Las Dunas and the Kempinski Hotel in Estepona. Situated approximately 6 kilometers from the main coastal road, and a large part of the land borders Rio Velerin. Great mountains and sea views as far as Gibraltar and Africa can be seen from most part of the estate. The property is an entire mountain top with a road going round the perimeter. Electricity: The property is connected to the mains electricity supply. Water: Permission has been granted for a large water deposit to be constructed near this plot. Right of way to the river will be granted. The entire estate has access to 40,000 cubic metres from the river per annum. Wildlife: The property has eagles, wild boar, partridge, hawks, deer, mongoose, foxes, and pigeon. Views: Many parts of this plot have outstanding views from Gibraltar to Puerto Banus. Planning:...