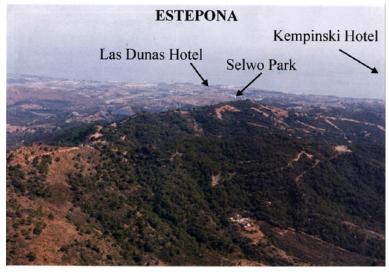

## LAND IN ESTEPONA

Magnificent estate of 95.000 square meters located in the valleys behind Las Dunas and the Kempinski Hotel in Estepona. Situated approximately 6 kilometers from the main coastal road, and a large part of the land borders Rio Velerin. Great mountains and sea views as far as Gibraltar and Africa can be seen from most part of the estate. The property is an entire mountain top with a road going round the perimeter. Electricity: The property is connected to the mains electricity supply. Water: Permission has been granted for a large water deposit to be constructed near this plot. Right of way to the river will be granted. The entire estate has access to 40,000 cubic metres from the river per annum. Wildlife: The property has eagles, wild boar, partridge, hawks, deer, mongoose, foxes, and pigeon. Views: Many parts of this plot have outstanding views from Gibraltar to Puerto Banus. Planning:...