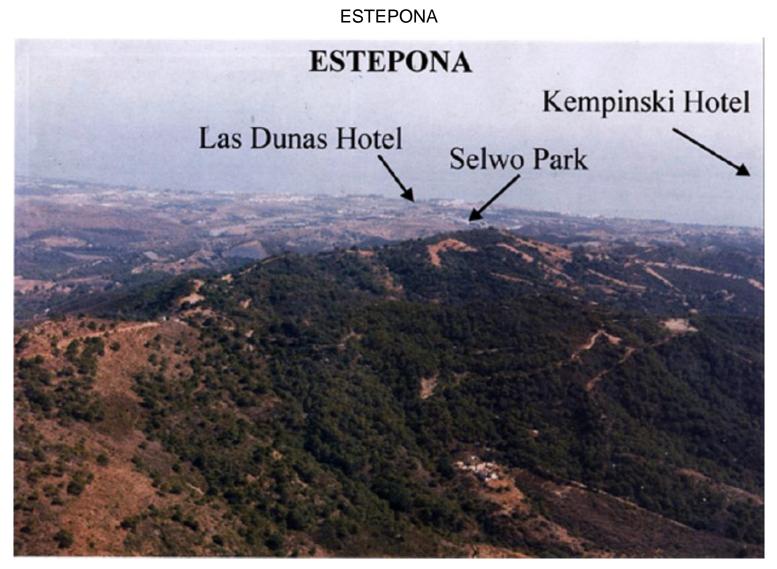

## LAND IN ESTEPONA

Almost every square meter of this plot has fantastic views of the coast and in one location there are views that spread from Puerto Banus to Gibraltar. Houses : There are "out-houses and sheds" on the plot that until recently were used by a goatherdsman. Planning to build 250m2 would almost certainly be granted provided the building also allowed for "use with animals" complimentary to a green-belt environment. Access: There is a dirt track road to the property. The nearest asphalt road is about 1000m away in Camino Nicola Alto. Water : There is a small well on the property.