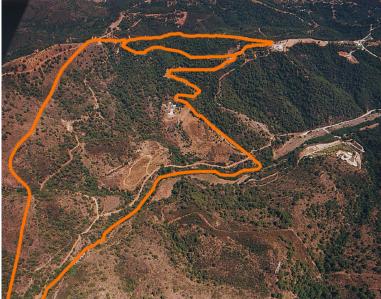

## LAND IN ESTEPONA

Almost every square meter of this plot has fantastic views of the coast and in one location there are views that spread from Puerto Banus to Gibraltar. Houses : There are "out-houses and sheds" on the plot that until recently were used by a goatherdsman. Planning to build 250m2 would almost certainly be granted provided the building also allowed for "use with animals" complimentary to a green-belt environment. Access: There is a dirt track road to the property. The nearest asphalt road is about 1000m away in Camino Nicola Alto. Water : There is a small well on the property.