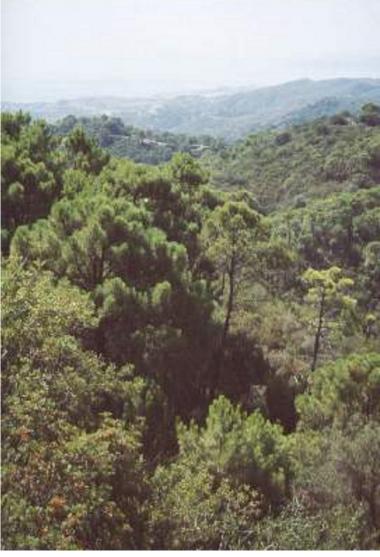

## LAND IN ESTEPONA

Almost every square meter of this plot has fantastic views of the coast and in one location there are views that spread from Puerto Banus to Gibraltar. Houses : There are "out-houses and sheds" on the plot that until recently were used by a goatherdsman. Planning to build 250m2 would almost certainly be granted provided the building also allowed for "use with animals" complimentary to a green-belt environment. Access: There is a dirt track road to the property. The nearest asphalt road is about 1000m away in Camino Nicola Alto. Water : There is a small well on the property.