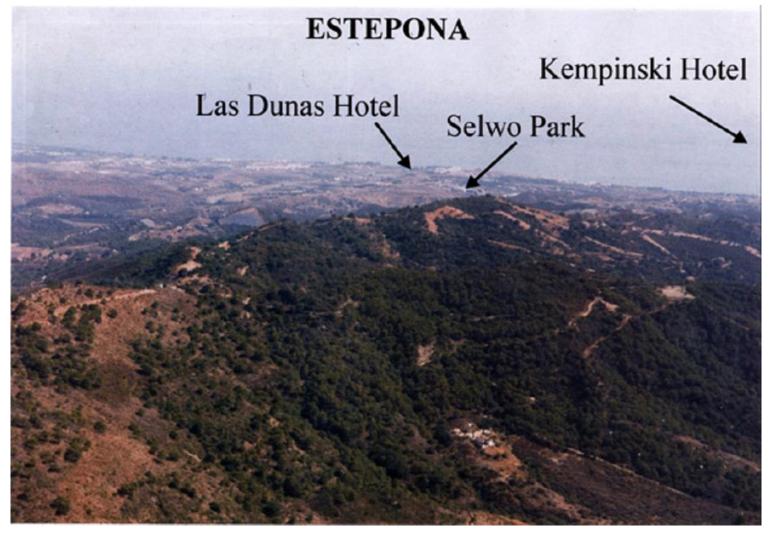

## LAND IN ESTEPONA

Almost every square meter of this plot has fantastic views of the coast and in one location there are views that spread from Puerto Banus to Gibraltar. Houses: There are "out-houses and sheds" on the plot that until recently were used by a goatherdsman. Planning to build 250m2 would almost certainly be granted provided the building also allowed for "use with animals" complimentary to a green-belt environment. Access: There is a dirt track road to the property. The nearest asphalt road is about 1000m away in Camino Nicola Alto. Water: There is a small well on the property.