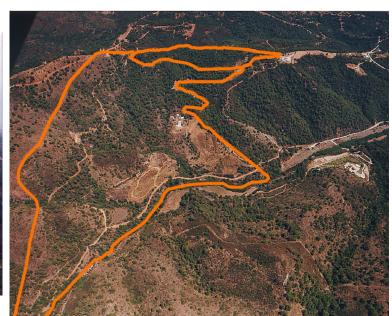

## LAND IN ESTEPONA

Almost every square meter of this plot has fantastic views of the coast and in one location there are views that spread from Puerto Banus to Gibraltar. Houses: There are "out-houses and sheds" on the plot that until recently were used by a goatherdsman. Planning to build 250m2 would almost certainly be granted provided the building also allowed for "use with animals" complimentary to a green-belt environment. Access: There is a dirt track road to the property. The nearest asphalt road is about 1000m away in Camino Nicola Alto. Water: There is a small well on the property.