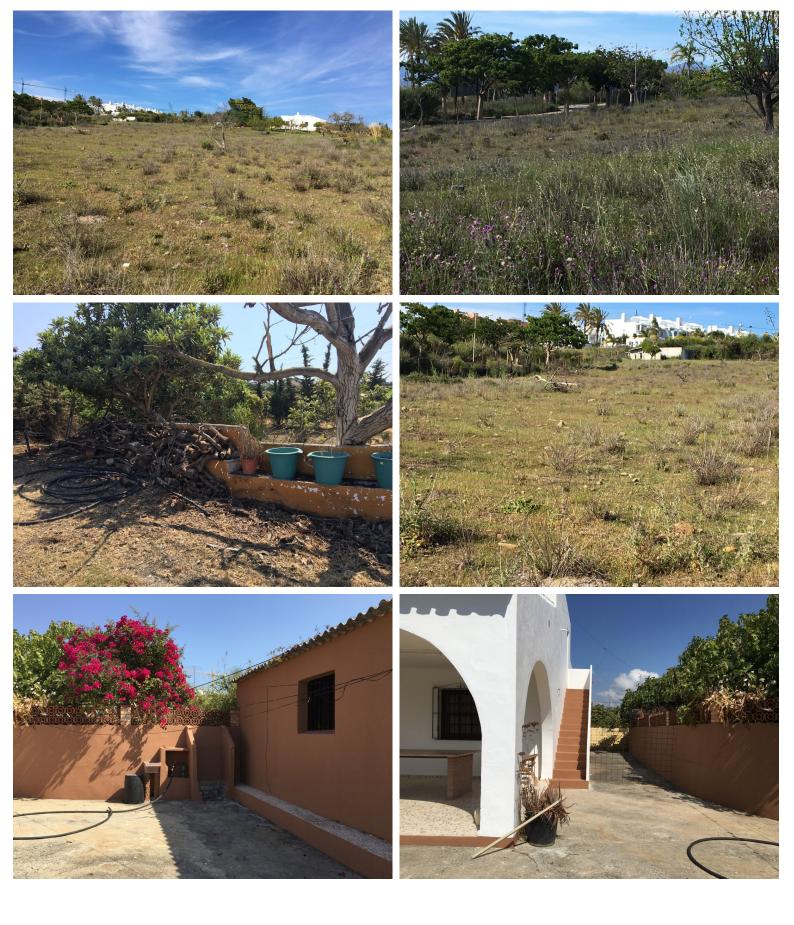

## LAND IN CANCELADA

Land, Cancelada, Costa del Sol. Garden/Plot 30635 m<sup>2</sup>. Setting : Commercial Area, Village, Close To Port, Close To Shops, Close To Town, Close To Schools, Close To Marina. Orientation : South. Condition : Excellent. Kitchen : Fully Fitted. Garden : Private. Security : Gated Complex. Parking : Private. Utilities : Electricity, Drinkable Water. Category : Resale.