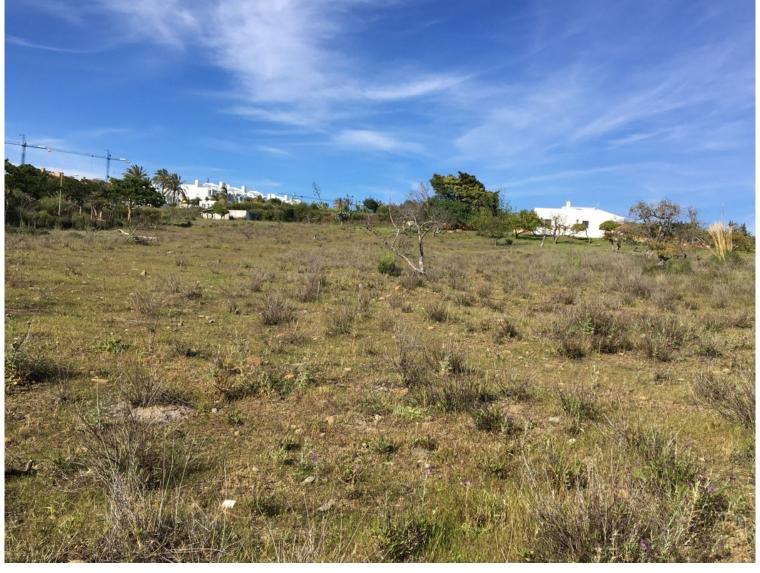

## LAND IN CANCELADA

Land, Cancelada, Costa del Sol. Garden/Plot 30635 m<sup>2</sup>. Setting : Commercial Area, Village, Close To Port, Close To Shops, Close To Town, Close To Schools, Close To Marina. Orientation : South. Condition : Excellent. Kitchen : Fully Fitted. Garden : Private. Security : Gated Complex. Parking : Private. Utilities : Electricity, Drinkable Water. Category : Resale.