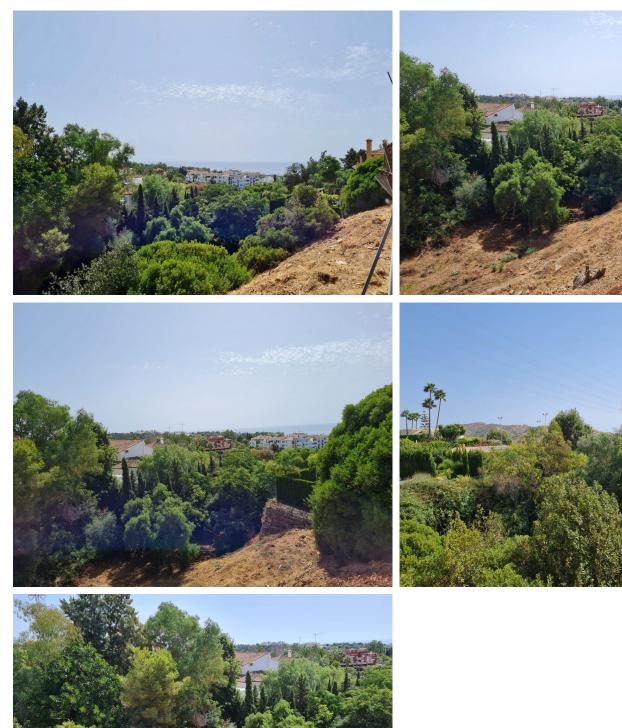

## LAND IN HACIENDA LAS CHAPAS

Plot for sale located in the very private and exclusive area of Hacienda Las Chapas, East of Marbella. Close to amenities, supermarkets, and a 5-minute drive to the beach and Elviria. Also located 15 minutes away from Marbella and Puerto Banús. This is a sloped south-facing plot of 1.500 square metres, which includes a project for a villa. Surrounded by a pine forest and looking out to the sea, it is the perfect plot for a private and luxurious detached villa with panoramic sea views. There is 24h security in the area of the community with constant patrolling of all streets in the neighborhood.