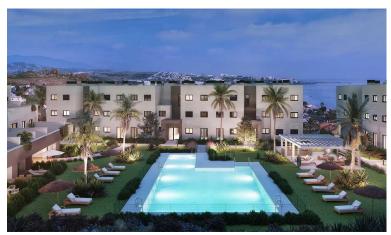

## PENTHOUSE IN ESTEPONA

New Development: Prices from 392,000 € to 400,500 €. [Beds: 2 - 2] [Baths: 2 - 2] [Built size: 95.00 m2 - 95.00 m2] A modern and functional gated residential complex and an ideal place to live. The development consists of 63, two and three-bedroom homes on the ground floor, first floor or attic. All of the properties have a south or south-west orientation, and many of them enjoy sea views. Additionally, the ground floor apartments feature a lovely garden, and the penthouses have spacious terraces. All homes have at least one parking space and storage room. The common areas are areas designed for leisure and sports in a peaceful setting. At Célere Sea Views you can find outstanding garden spaces with a community swimming pool and gym, where you can make the most of your free time We have taken care of every detail to make this residential complex your future home. The quality, distribu...