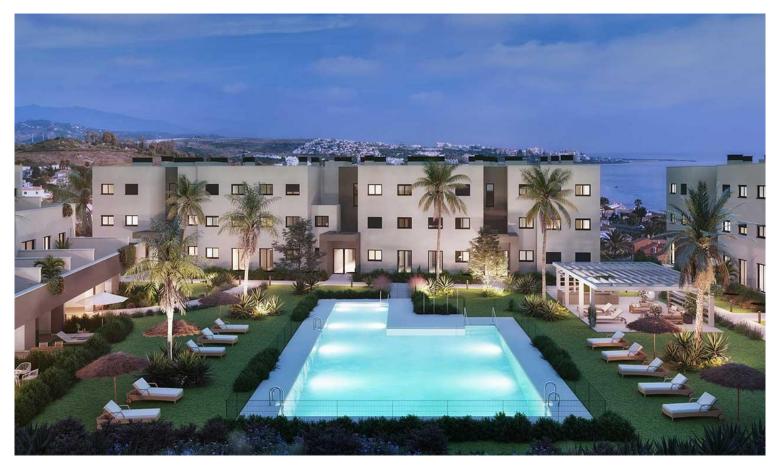

## PENTHOUSE IN ESTEPONA

New Development: Prices from 392,000 € to 400,500 €. [Beds: 2 - 2] [Baths: 2 - 2] [Built size: 95.00 m2 - 95.00 m2] A modern and functional gated residential complex and an ideal place to live. The development consists of 63, two and three-bedroom homes on the ground floor, first floor or attic. All of the properties have a south or south-west orientation, and many of them enjoy sea views. Additionally, the ground floor apartments feature a lovely garden, and the penthouses have spacious terraces. All homes have at least one parking space and storage room. The common areas are areas designed for leisure and sports in a peaceful setting. At Célere Sea Views you can find outstanding garden spaces with a community swimming pool and gym, where you can make the most of your free time We have taken care of every detail to make this residential complex your future home. The quality, distribu...