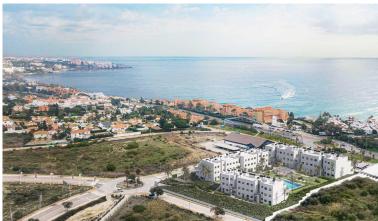

## PENTHOUSE IN ESTEPONA

New Development: Prices from 392,000 € to 400,500 €. [Beds: 2 - 2] [Baths: 2 - 2] [Built size: 95.00 m2 - 95.00 m2] A modern and functional gated residential complex and an ideal place to live. The development consists of 63, two and three-bedroom homes on the ground floor, first floor or attic. All of the properties have a south or south-west orientation, and many of them enjoy sea views. Additionally, the ground floor apartments feature a lovely garden, and the penthouses have spacious terraces. All homes have at least one parking space and storage room. The common areas are areas designed for leisure and sports in a peaceful setting. At Célere Sea Views you can find outstanding garden spaces with a community swimming pool and gym, where you can make the most of your free time We have taken care of every detail to make this residential complex your future home. The quality, distribu...