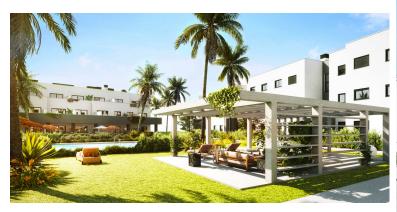

## PENTHOUSE IN ESTEPONA

New Development: Prices from 392,000 € to 400,500 €. [Beds: 2 - 2] [Baths: 2 - 2] [Built size: 95.00 m2 - 95.00 m2] A modern and functional gated residential complex and an ideal place to live. The development consists of 63, two and three-bedroom homes on the ground floor, first floor or attic. All of the properties have a south or south-west orientation, and many of them enjoy sea views. Additionally, the ground floor apartments feature a lovely garden, and the penthouses have spacious terraces. All homes have at least one parking space and storage room. The common areas are areas designed for leisure and sports in a peaceful setting. At Célere Sea Views you can find outstanding garden spaces with a community swimming pool and gym, where you can make the most of your free time We have taken care of every detail to make this residential complex your future home. The quality, distribu...