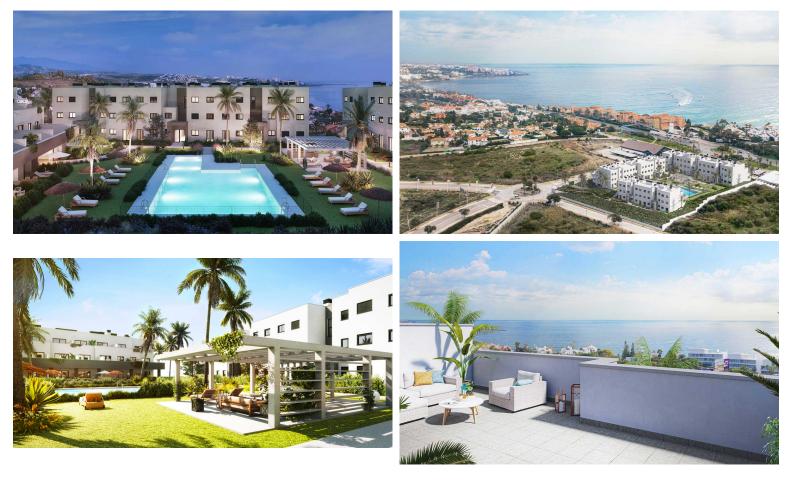

## PENTHOUSE IN ESTEPONA

New Development: Prices from  $392,000 \in to 400,500 \in [Beds: 2 - 2]$  [Baths: 2 - 2] [Built size: 95.00 m2 - 95.00 m2] A modern and functional gated residential complex and an ideal place to live. The development consists of 63, two and three-bedroom homes on the ground floor, first floor or attic. All of the properties have a south or south-west orientation, and many of them enjoy sea views. Additionally, the ground floor apartments feature a lovely garden, and the penthouses have spacious terraces. All homes have at least one parking space and storage room. The common areas are areas designed for leisure and sports in a peaceful setting. At Célere Sea Views you can find outstanding garden spaces with a community swimming pool and gym, where you can make the most of your free time We have taken care of every detail to make this residential complex your future home. The quality, distribu...