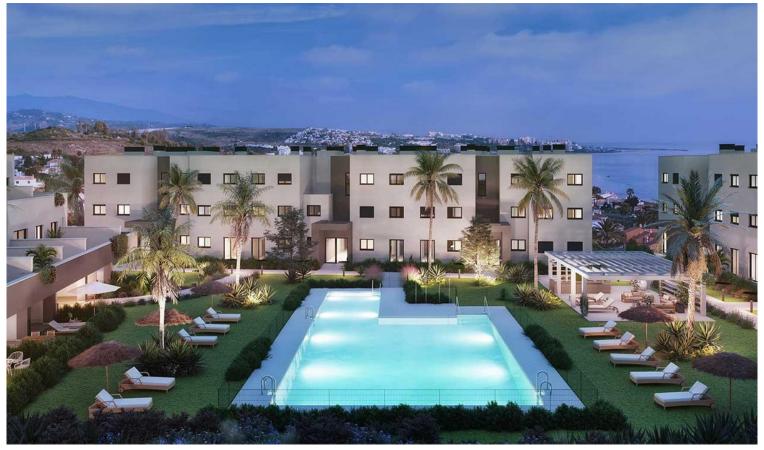

## PENTHOUSE IN ESTEPONA

New Development: Prices from  $392,000 \in to 400,500 \in [Beds: 2 - 2]$  [Baths: 2 - 2] [Built size: 95.00 m2 - 95.00 m2] A modern and functional gated residential complex and an ideal place to live. The development consists of 63, two and three-bedroom homes on the ground floor, first floor or attic. All of the properties have a south or south-west orientation, and many of them enjoy sea views. Additionally, the ground floor apartments feature a lovely garden, and the penthouses have spacious terraces. All homes have at least one parking space and storage room. The common areas are areas designed for leisure and sports in a peaceful setting. At Célere Sea Views you can find outstanding garden spaces with a community swimming pool and gym, where you can make the most of your free time We have taken care of every detail to make this residential complex your future home. The quality, distribu...