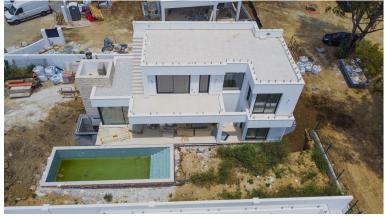

## **ATALAYA**

| bedrooms | bathrooms | built m² | terrace m² | plot m² |
|----------|-----------|----------|------------|---------|
| 6        | 6         | 412      | 65         | 645     |