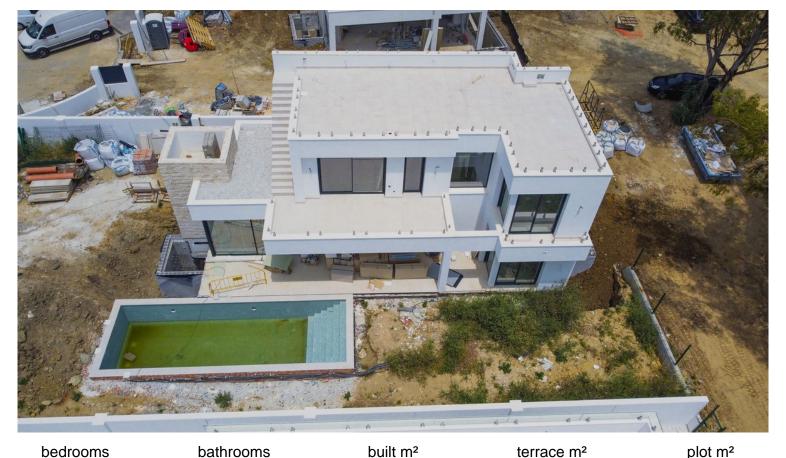

## **ATALAYA**

| bedrooms | bathrooms | built m² | terrace m² | plot m² |
|----------|-----------|----------|------------|---------|
| 6        | 6         | 412      | 65         | 645     |