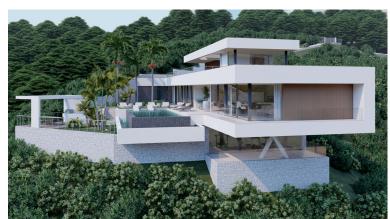

## LAND IN BENAHAVÍS

Plot+Project+License Residential Plot, Benahavís, Costa del Sol. Garden/Plot 3473 m². Setting: Close To Golf, Urbanisation. Orientation: South. Condition: Excellent. Views: Sea, Mountain, Panoramic. Features: Access for people with reduced mobility. Security: Gated Complex, 24 Hour Security. Utilities: Electricity, Drinkable Water, Telephone, Gas. Category: Luxury, Off Plan, With Planning Permission, Contemporary.