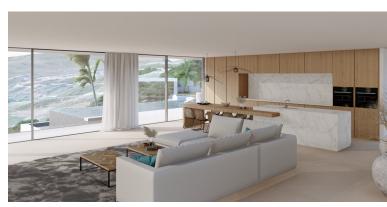

## **BENAHAVÍS**

bedrooms bathrooms terrace  $m^2$  plot  $m^2$  3 5 226 3,473

## LAND IN BENAHAVÍS

Plot+Project+License Residential Plot, Benahavís, Costa del Sol. Garden/Plot 3473 m². Setting: Close To Golf, Urbanisation. Orientation: South. Condition: Excellent. Views: Sea, Mountain, Panoramic. Features: Access for people with reduced mobility. Security: Gated Complex, 24 Hour Security. Utilities: Electricity, Drinkable Water, Telephone, Gas. Category: Luxury, Off Plan, With Planning Permission, Contemporary.