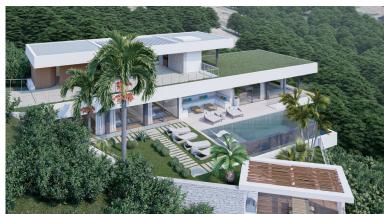

## **BENAHAVÍS**

bedrooms bathrooms terrace  $m^2$  plot  $m^2$  3 5 226 3,473

## LAND IN BENAHAVÍS

Plot+Project+License Residential Plot, Benahavís, Costa del Sol. Garden/Plot 3473 m². Setting: Close To Golf, Urbanisation. Orientation: South. Condition: Excellent. Views: Sea, Mountain, Panoramic. Features: Access for people with reduced mobility. Security: Gated Complex, 24 Hour Security. Utilities: Electricity, Drinkable Water, Telephone, Gas. Category: Luxury, Off Plan, With Planning Permission, Contemporary.