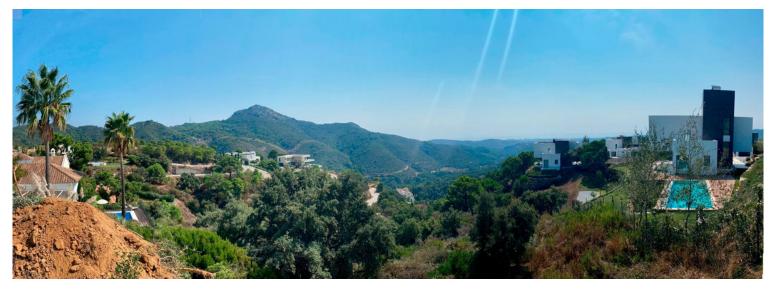

## LAND IN BENAHAVÍS

Plot+Project+License Residential Plot, Benahavís, Costa del Sol. Garden/Plot 3473 m². Setting: Close To Golf, Urbanisation. Orientation: South. Condition: Excellent. Views: Sea, Mountain, Panoramic. Features: Access for people with reduced mobility. Security: Gated Complex, 24 Hour Security. Utilities: Electricity, Drinkable Water, Telephone, Gas. Category: Luxury, Off Plan, With Planning Permission, Contemporary.