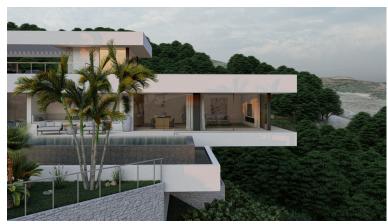

## **BENAHAVÍS**

bedrooms bathrooms terrace  $m^2$  plot  $m^2$  3 5 226 3,473

## LAND IN BENAHAVÍS

Plot+Project+License Residential Plot, Benahavís, Costa del Sol. Garden/Plot 3473 m². Setting: Close To Golf, Urbanisation. Orientation: South. Condition: Excellent. Views: Sea, Mountain, Panoramic. Features: Access for people with reduced mobility. Security: Gated Complex, 24 Hour Security. Utilities: Electricity, Drinkable Water, Telephone, Gas. Category: Luxury, Off Plan, With Planning Permission, Contemporary.