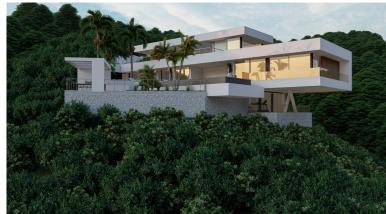

## LAND IN BENAHAVÍS

Plot+Project+License Residential Plot, Benahavís, Costa del Sol. Garden/Plot 3473 m². Setting: Close To Golf, Urbanisation. Orientation: South. Condition: Excellent. Views: Sea, Mountain, Panoramic. Features: Access for people with reduced mobility. Security: Gated Complex, 24 Hour Security. Utilities: Electricity, Drinkable Water, Telephone, Gas. Category: Luxury, Off Plan, With Planning Permission, Contemporary.