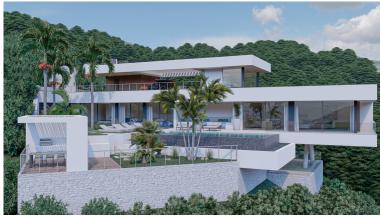

## **BENAHAVÍS**

bedrooms bathrooms terrace  $m^2$  plot  $m^2$  3 5 226 3,473

## LAND IN BENAHAVÍS

Plot+Project+License Residential Plot, Benahavís, Costa del Sol. Garden/Plot 3473 m². Setting: Close To Golf, Urbanisation. Orientation: South. Condition: Excellent. Views: Sea, Mountain, Panoramic. Features: Access for people with reduced mobility. Security: Gated Complex, 24 Hour Security. Utilities: Electricity, Drinkable Water, Telephone, Gas. Category: Luxury, Off Plan, With Planning Permission, Contemporary.