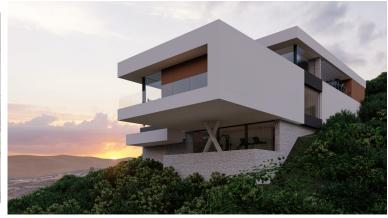

## **BENAHAVÍS**

bedrooms bathrooms terrace  $m^2$  plot  $m^2$  3 5 226 3,473

## LAND IN BENAHAVÍS

Plot+Project+License Residential Plot, Benahavís, Costa del Sol. Garden/Plot 3473 m². Setting: Close To Golf, Urbanisation. Orientation: South. Condition: Excellent. Views: Sea, Mountain, Panoramic. Features: Access for people with reduced mobility. Security: Gated Complex, 24 Hour Security. Utilities: Electricity, Drinkable Water, Telephone, Gas. Category: Luxury, Off Plan, With Planning Permission, Contemporary.