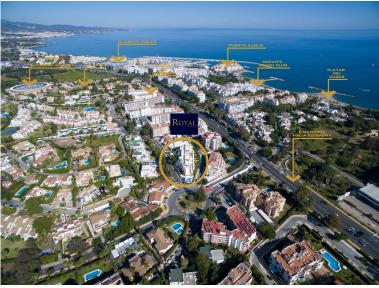

## PENTHOUSE IN NUEVA ANDALUCÍA

A beautiful 3 bedroom penthouse situated walking distance to Puerto Banus available for holiday rental. This 3 bedroom 2 bathroom penthouse with huge roof terrace is a modern design with high end furniture. Open plan living and kitchen area with utility room, large terrace from living area with dining table and sofas. 3 large double bedrooms with master enjoying a large en suite bathroom. Roof terrace comes with 6 sunbeds, dining table and bbq area. Great sea views and private garage space included. A 10 minute walk you have everything you need with restaurants, shops and the world famous Puerto Banus.