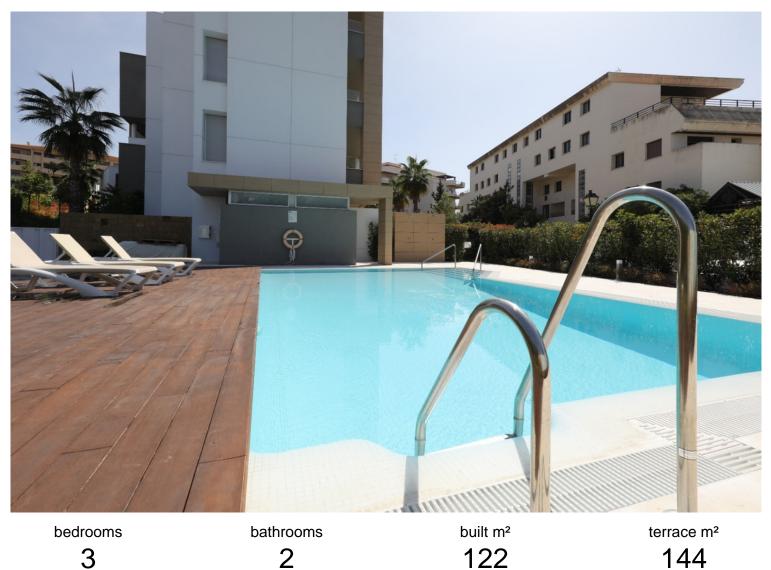

## PENTHOUSE IN NUEVA ANDALUCÍA

A beautiful 3 bedroom penthouse situated walking distance to Puerto Banus available for holiday rental. This 3 bedroom 2 bathroom penthouse with huge roof terrace is a modern design with high end furniture. Open plan living and kitchen area with utility room, large terrace from living area with dining table and sofas. 3 large double bedrooms with master enjoying a large en suite bathroom. Roof terrace comes with 6 sunbeds, dining table and bbq area. Great sea views and private garage space included. A 10 minute walk you have everything you need with restaurants, shops and the world famous Puerto Banus.