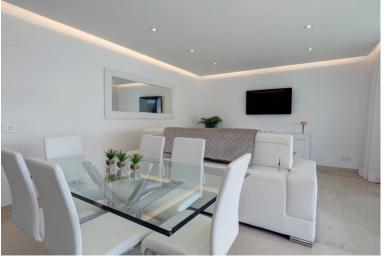

## PENTHOUSE IN NUEVA ANDALUCÍA

A beautiful 3 bedroom penthouse situated walking distance to Puerto Banus available for holiday rental. This 3 bedroom 2 bathroom penthouse with huge roof terrace is a modern design with high end furniture. Open plan living and kitchen area with utility room, large terrace from living area with dining table and sofas. 3 large double bedrooms with master enjoying a large en suite bathroom. Roof terrace comes with 6 sunbeds, dining table and bbq area. Great sea views and private garage space included. A 10 minute walk you have everything you need with restaurants, shops and the world famous Puerto Banus.