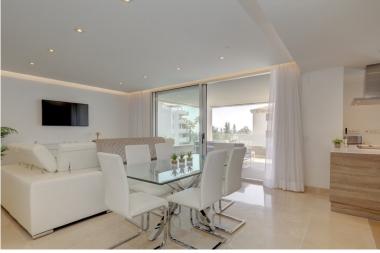

## PENTHOUSE IN NUEVA ANDALUCÍA

A beautiful 3 bedroom penthouse situated walking distance to Puerto Banus available for holiday rental. This 3 bedroom 2 bathroom penthouse with huge roof terrace is a modern design with high end furniture. Open plan living and kitchen area with utility room, large terrace from living area with dining table and sofas. 3 large double bedrooms with master enjoying a large en suite bathroom. Roof terrace comes with 6 sunbeds, dining table and bbq area. Great sea views and private garage space included. A 10 minute walk you have everything you need with restaurants, shops and the world famous Puerto Banus.