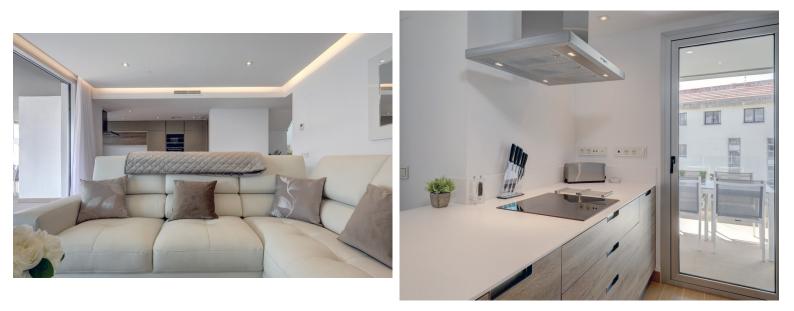

## PENTHOUSE IN NUEVA ANDALUCÍA

A beautiful 3 bedroom penthouse situated walking distance to Puerto Banus available for holiday rental. This 3 bedroom 2 bathroom penthouse with huge roof terrace is a modern design with high end furniture. Open plan living and kitchen area with utility room, large terrace from living area with dining table and sofas. 3 large double bedrooms with master enjoying a large en suite bathroom. Roof terrace comes with 6 sunbeds, dining table and bbq area. Great sea views and private garage space included. A 10 minute walk you have everything you need with restaurants, shops and the world famous Puerto Banus.