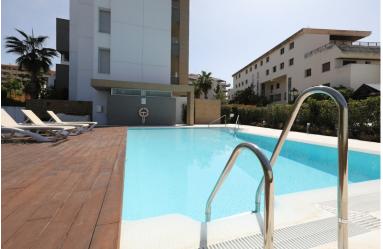

## PENTHOUSE IN NUEVA ANDALUCÍA

A beautiful 3 bedroom penthouse situated walking distance to Puerto Banus available for holiday rental. This 3 bedroom 2 bathroom penthouse with huge roof terrace is a modern design with high end furniture. Open plan living and kitchen area with utility room, large terrace from living area with dining table and sofas. 3 large double bedrooms with master enjoying a large en suite bathroom. Roof terrace comes with 6 sunbeds, dining table and bbq area. Great sea views and private garage space included. A 10 minute walk you have everything you need with restaurants, shops and the world famous Puerto Banus.