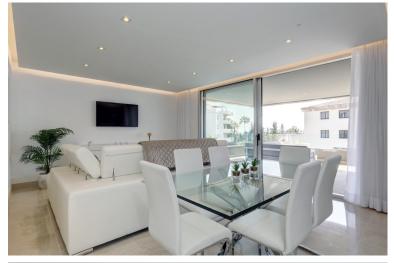

## PENTHOUSE IN NUEVA ANDALUCÍA

A beautiful 3 bedroom penthouse situated walking distance to Puerto Banus available for holiday rental. This 3 bedroom 2 bathroom penthouse with huge roof terrace is a modern design with high end furniture. Open plan living and kitchen area with utility room, large terrace from living area with dining table and sofas. 3 large double bedrooms with master enjoying a large en suite bathroom. Roof terrace comes with 6 sunbeds, dining table and bbq area. Great sea views and private garage space included. A 10 minute walk you have everything you need with restaurants, shops and the world famous Puerto Banus.