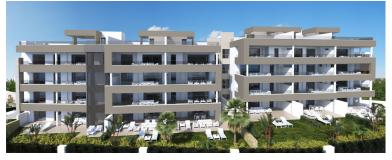

## PENTHOUSE IN NUEVA ANDALUCÍA

A beautiful 3 bedroom penthouse situated walking distance to Puerto Banus available for holiday rental. This 3 bedroom 2 bathroom penthouse with huge roof terrace is a modern design with high end furniture. Open plan living and kitchen area with utility room, large terrace from living area with dining table and sofas. 3 large double bedrooms with master enjoying a large en suite bathroom. Roof terrace comes with 6 sunbeds, dining table and bbq area. Great sea views and private garage space included. A 10 minute walk you have everything you need with restaurants, shops and the world famous Puerto Banus.