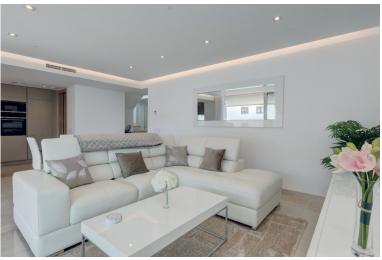

## PENTHOUSE IN NUEVA ANDALUCÍA

A beautiful 3 bedroom penthouse situated walking distance to Puerto Banus available for holiday rental. This 3 bedroom 2 bathroom penthouse with huge roof terrace is a modern design with high end furniture. Open plan living and kitchen area with utility room, large terrace from living area with dining table and sofas. 3 large double bedrooms with master enjoying a large en suite bathroom. Roof terrace comes with 6 sunbeds, dining table and bbq area. Great sea views and private garage space included. A 10 minute walk you have everything you need with restaurants, shops and the world famous Puerto Banus.