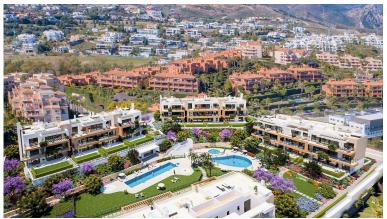

## APARTMENT IN ESTEPONA

New Development: Prices from  $720,000 \in to 880,000 \in [Beds: 2 - 3]$  [Baths: 2 - 2] [Built size: 92.00 m2 - 121.00 m2] New project of luxury 2 and 3 bedroom apartments and penthouses in the last plot in prestigious Atalaya, on the junction of the golden triangle Marbella – Benahavis – Estepona, in a gated exclusive community full of amenities with gym, heated pool and jacuzzis, lush gardens and yoga lake, in walking distance to facilities and within a short drive to the beach, Puerto Banús and Marbella. With penthouse and rooftop sea views, top brands and high qualities such as underfloor heating throughout, modern aerothermal heat system, fully fitted kitchen and bathrooms, extensive terraces and gardens, double orientations, elevated ground floors and underground garages. Personalization of all interior materials, flexible interior architecture, furniture packages, on-site after sale...