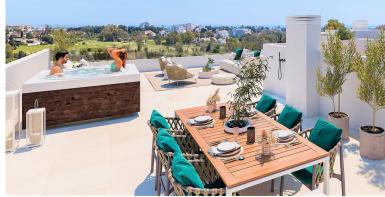

## APARTMENT IN ESTEPONA

New Development: Prices from  $720,000 \in to 880,000 \in [Beds: 2 - 3]$  [Baths: 2 - 2] [Built size: 92.00 m2 - 121.00 m2] New project of luxury 2 and 3 bedroom apartments and penthouses in the last plot in prestigious Atalaya, on the junction of the golden triangle Marbella – Benahavis – Estepona, in a gated exclusive community full of amenities with gym, heated pool and jacuzzis, lush gardens and yoga lake, in walking distance to facilities and within a short drive to the beach, Puerto Banús and Marbella. With penthouse and rooftop sea views, top brands and high qualities such as underfloor heating throughout, modern aerothermal heat system, fully fitted kitchen and bathrooms, extensive terraces and gardens, double orientations, elevated ground floors and underground garages. Personalization of all interior materials, flexible interior architecture, furniture packages, on-site after sale...