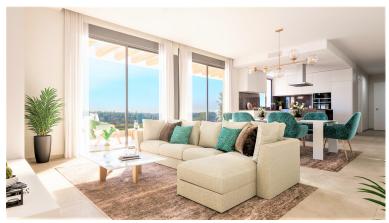

## APARTMENT IN ESTEPONA

New Development: Prices from  $720,000 \in to 880,000 \in [Beds: 2 - 3]$  [Baths: 2 - 2] [Built size: 92.00 m2 - 121.00 m2] New project of luxury 2 and 3 bedroom apartments and penthouses in the last plot in prestigious Atalaya, on the junction of the golden triangle Marbella – Benahavis – Estepona, in a gated exclusive community full of amenities with gym, heated pool and jacuzzis, lush gardens and yoga lake, in walking distance to facilities and within a short drive to the beach, Puerto Banús and Marbella. With penthouse and rooftop sea views, top brands and high qualities such as underfloor heating throughout, modern aerothermal heat system, fully fitted kitchen and bathrooms, extensive terraces and gardens, double orientations, elevated ground floors and underground garages. Personalization of all interior materials, flexible interior architecture, furniture packages, on-site after sale...