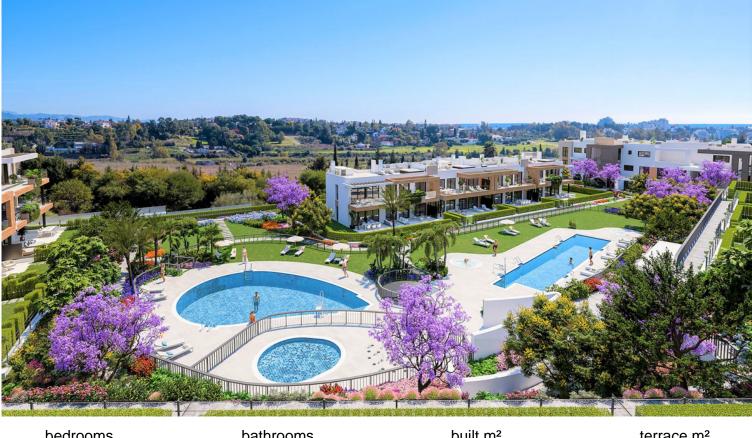

## **ESTEPONA**

bedroomsbathroomsbuilt m²terrace m²229229

## APARTMENT IN ESTEPONA

New Development: Prices from  $720,000 \in to 880,000 \in [Beds: 2 - 3]$  [Baths: 2 - 2] [Built size: 92.00 m2 - 121.00 m2] New project of luxury 2 and 3 bedroom apartments and penthouses in the last plot in prestigious Atalaya, on the junction of the golden triangle Marbella – Benahavis – Estepona, in a gated exclusive community full of amenities with gym, heated pool and jacuzzis, lush gardens and yoga lake, in walking distance to facilities and within a short drive to the beach, Puerto Banús and Marbella. With penthouse and rooftop sea views, top brands and high qualities such as underfloor heating throughout, modern aerothermal heat system, fully fitted kitchen and bathrooms, extensive terraces and gardens, double orientations, elevated ground floors and underground garages. Personalization of all interior materials, flexible interior architecture, furniture packages, on-site after sale...