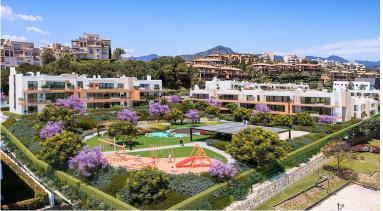

## APARTMENT IN ESTEPONA

New Development: Prices from  $720,000 \in to 880,000 \in [Beds: 2 - 3]$  [Baths: 2 - 2] [Built size: 92.00 m2 - 121.00 m2] New project of luxury 2 and 3 bedroom apartments and penthouses in the last plot in prestigious Atalaya, on the junction of the golden triangle Marbella – Benahavis – Estepona, in a gated exclusive community full of amenities with gym, heated pool and jacuzzis, lush gardens and yoga lake, in walking distance to facilities and within a short drive to the beach, Puerto Banús and Marbella. With penthouse and rooftop sea views, top brands and high qualities such as underfloor heating throughout, modern aerothermal heat system, fully fitted kitchen and bathrooms, extensive terraces and gardens, double orientations, elevated ground floors and underground garages. Personalization of all interior materials, flexible interior architecture, furniture packages, on-site after sale...