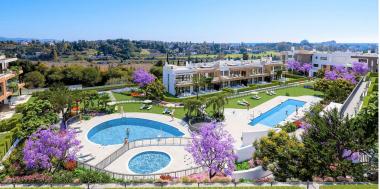

## APARTMENT IN ESTEPONA

New Development: Prices from  $720,000 \in to 880,000 \in [Beds: 2 - 3]$  [Baths: 2 - 2] [Built size: 92.00 m2 - 121.00 m2] New project of luxury 2 and 3 bedroom apartments and penthouses in the last plot in prestigious Atalaya, on the junction of the golden triangle Marbella – Benahavis – Estepona, in a gated exclusive community full of amenities with gym, heated pool and jacuzzis, lush gardens and yoga lake, in walking distance to facilities and within a short drive to the beach, Puerto Banús and Marbella. With penthouse and rooftop sea views, top brands and high qualities such as underfloor heating throughout, modern aerothermal heat system, fully fitted kitchen and bathrooms, extensive terraces and gardens, double orientations, elevated ground floors and underground garages. Personalization of all interior materials, flexible interior architecture, furniture packages, on-site after sale...