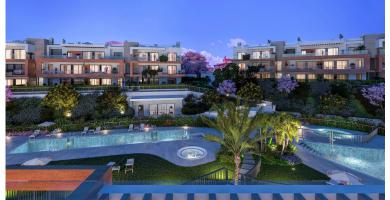

## APARTMENT IN ESTEPONA

New Development: Prices from  $720,000 \in to 880,000 \in [Beds: 2 - 3]$  [Baths: 2 - 2] [Built size: 92.00 m2 - 121.00 m2] New project of luxury 2 and 3 bedroom apartments and penthouses in the last plot in prestigious Atalaya, on the junction of the golden triangle Marbella – Benahavis – Estepona, in a gated exclusive community full of amenities with gym, heated pool and jacuzzis, lush gardens and yoga lake, in walking distance to facilities and within a short drive to the beach, Puerto Banús and Marbella. With penthouse and rooftop sea views, top brands and high qualities such as underfloor heating throughout, modern aerothermal heat system, fully fitted kitchen and bathrooms, extensive terraces and gardens, double orientations, elevated ground floors and underground garages. Personalization of all interior materials, flexible interior architecture, furniture packages, on-site after sale...